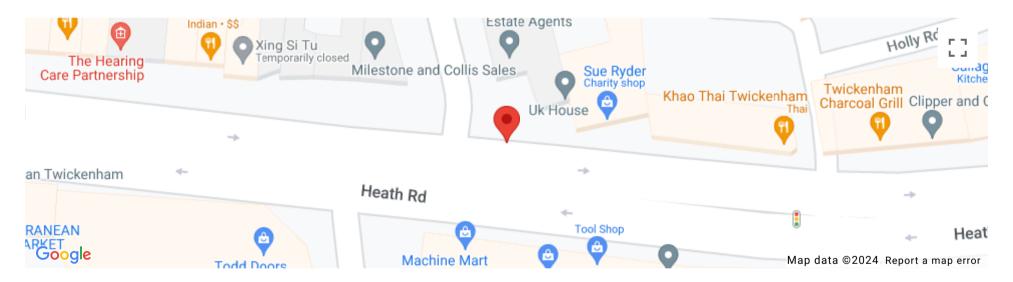

# **Property Map**

#### **Address**

Address: 82 Heath Road Postcode: TW1 4BW Town: Twickenham Area: Surrey