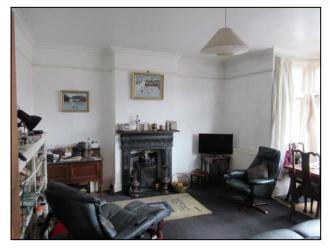

#### DESCRIPTION

The property comprises a two storey, mid-terraced building, of late Victorian age of brick walls, under a pitched slate roof. It is arranged as a ground floor shop with a 2-bed flat above.

#### **AMENITIES**

- Ground Floor Class E Use
- 2 bed flat over
- Potential for extension/development, subject to the usual consents.