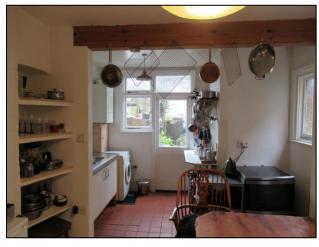

#### DESCRIPTION

The property comprises a two storey, mid-terraced building, of late Victorian age of brick walls, under a pitched slate roof. It is arranged as a ground floor shop with a 2-bed flat above.

#### **AMENITIES**

- Ground Floor Class E Use
- 2 bed flat over
- Potential for extension/development, subject to the usual consents.