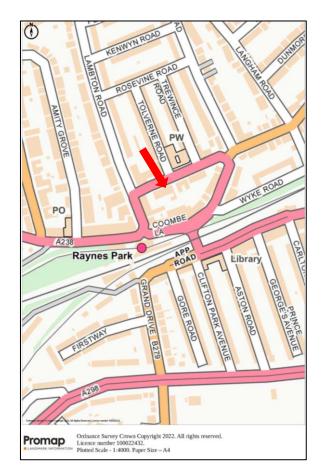

### LOCATION PLAN

#### LOCATION

The property is situated in the centre of Raynes Park and located to the south side of Worple Road (A238), almost directly opposite its junction with Tolverne Road, with the A3 approximately 1 mile to the west. And is within a few minutes' walk of Raynes Park railway station, with its regular services to London waterloo (21 minutes) and Wimbledon (2 minutes).

It forms part of an established retail terrace fronting on to the one way traffic system which loops clockwise round Raynes Park.