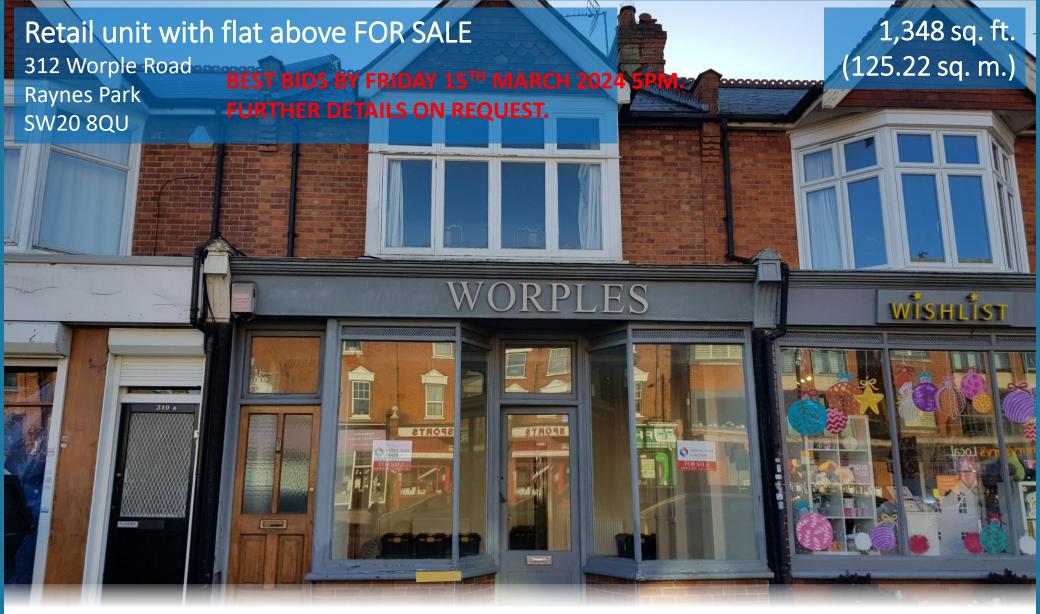

# Retail unit with flat over FOR SALE

312 Worple Road Raynes Park **SW20 8QU** 

### **ACCOMMODATION**

Ground Floor NIA 629 sq. ft. (58.41 sq. m.) 719 sq. ft. (66.81 sq. m.) 1°Floor GIA 1,348 sq. ft. (125.22 sq. m.) TOTAL

# BEST BIDS BY FRIDAY 15<sup>TH</sup> MARCH 2024 5PM. **FURTHER DETAILS ON REQUEST.**

AR & QS Holdings Limited T/A andrew scott robertson for itself and for the vendors or lessor of this property whose agents they are given notice that: