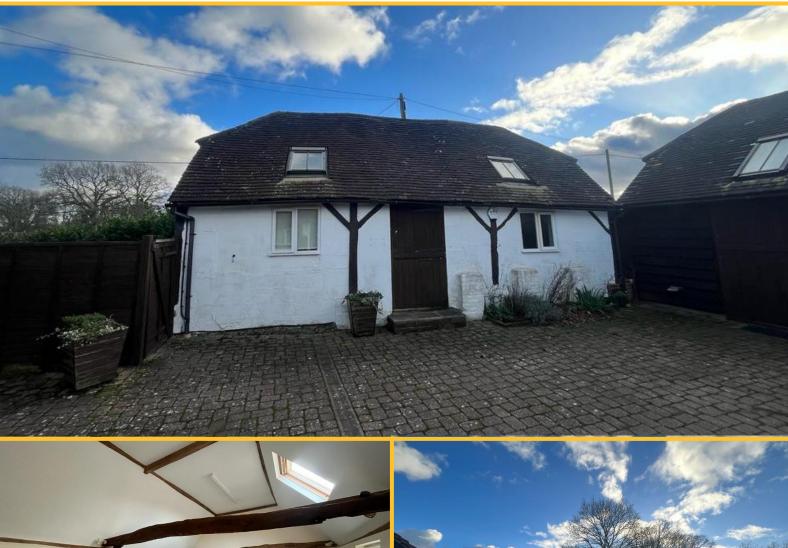

### Location

The premises is located in a rural setting within the village of Newdigate. The nearest town is Dorking, approximately 5.9 miles distant to the north. Dorking train station is circa 5.9 miles distant to the north and offers frequent and direct services to London Terminals. Gatwick Airport is situated 7.7 miles distant to the east.

# **Description & Accommodation**

The premises comprises a single room benefiting from carpet tiles to the floor, painted walls, storage heaters, fluorescent strip lighting and spotlights. The office has the addition of shared kitchen and toilet facilities. The communal areas are maintained and cleaned at no further cost.

The office benefits from two parking spaces.