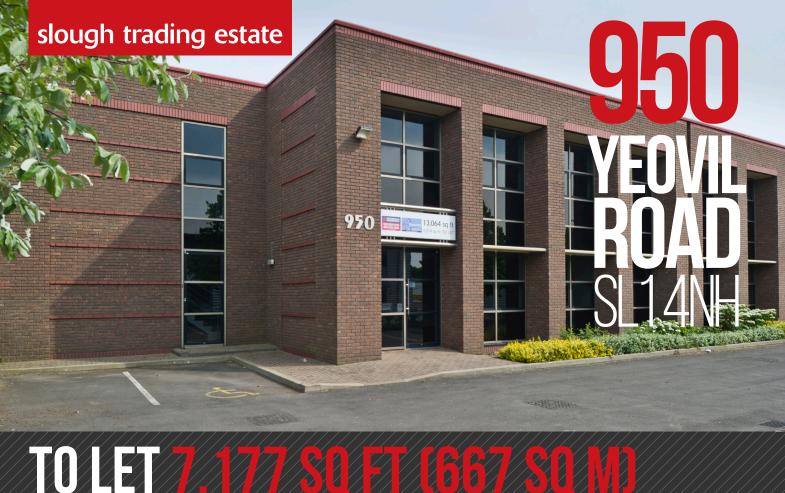

# TOLET WAREHOUSE/OFFICE UNIT AVAILABLE TO LET

| FLOOR AREAS | SQ FT | SQ M |
|-------------|-------|------|
| WAREHOUSE   | XXXX  | ХХХ  |
| FF OFFICE   | XXXX  | ХХХ  |
| TOTAL       | 7,177 | 667  |

ALL AREAS MEASURED ON AN APPROXIMATE GROSS EXTERNAL AREA.