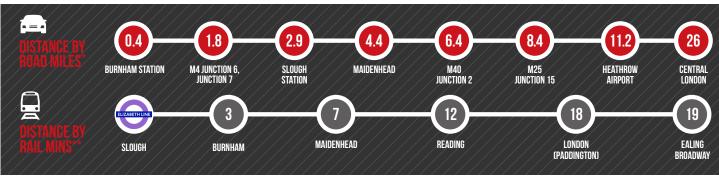

### DISTANCES

SOURCE: \* 950 YEOVIL ROAD SL1 4NH. SOURCE: THE AA \*\* TIMES FROM SLOUGH STATION. SOURCE: NATIONAL RAIL ENQUIRIES