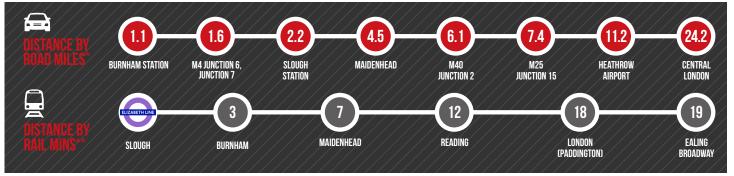

## **DISTANCES**

SOURCE: \* FROM 558 IPSWICH ROAD, SL1 4ST. SOURCE: THE AA \*\* TIMES FROM SLOUGH STATION. SOURCE: NATIONAL RAIL ENQUIRIES