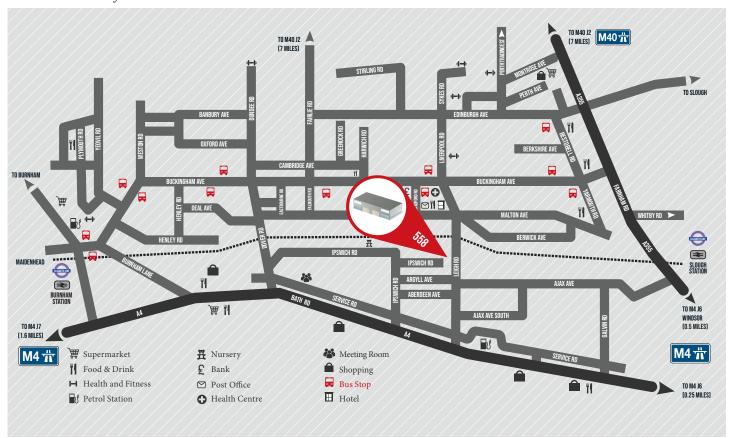

| SQ FT | SQ M   |
|-------|--------|
| 3,842 | 356.93 |
| 817   | 75.93  |
| 4,659 | 432.84 |
|       | 817    |

ALL AREAS MEASURED ON AN APPROXIMATE GROSS EXTERNAL AREA

11 PLACES TO EAT
2 HIGH STREET BANKS
HOTEL ACCOMMODATION
MULTIPLE FITNESS FACILITIES
2 NURSERIES
HEALTH CENTRE
DEDICATED BUS SERVICE