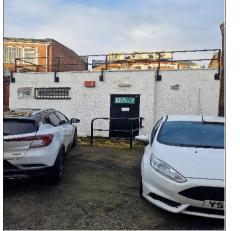

## **VOA Areas:**

Ground Floor Sales 943 sq ft (87.6m2) Office/Storage 343 sq ft (31.9m2)

First Floor Office 423 sq ft (39.3m2) Staff Room 104 sq ft (9.7m2) Plant Room 93 sq ft (8.7m2)

Rear Vehicular Servicing