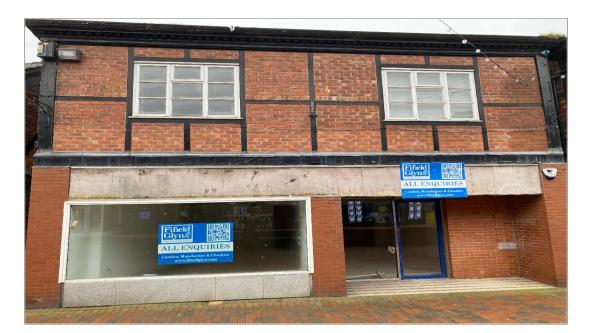

## **PRIME RETAIL PREMISES**

54-56 High Street, Northwich, Cheshire CW9 5BW

## **Opposite McDonalds and next to The Post Office**

EXPERT ADVICE TRADITIONAL VALUES INNOVATIVE TECHNOLOGY

RVWCS.CO.UK

Situation: The prominent good sized premises are located in a prime trading position opposite McDonalds and next to The Post Office. Other occupiers nearby include Barclays Bank, Lloyds Bank, Specsavers.