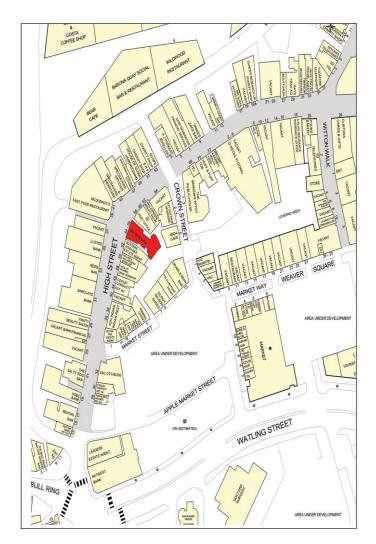

## **Opposite McDonalds and next to The Post Office**

EXPERT ADVICE TRADITIONAL VALUES INNOVATIVE TECHNOLOGY

RVWCS.CO.UK

Situation: The prominent good sized premises are located in a prime trading position opposite McDonalds and next to The Post Office. Other occupiers nearby include Barclays Bank, Lloyds Bank, Specsavers.