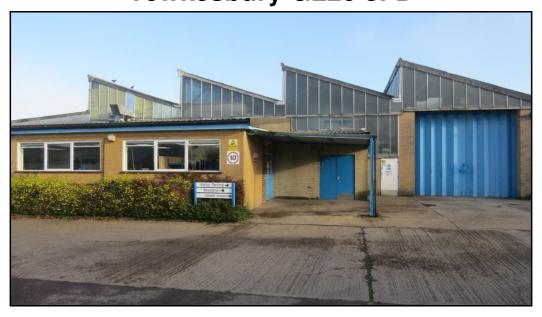

### **Description**

The main features are as follows

- North light roof structure
- 4.77m to eaves 6.54m to full height
- Concrete floors
- Office / Laboratory space
- Spaybooth, compressed air and extraction units
- 3 phase electricity
- Approx 0.5 acre surfaced and secure yard