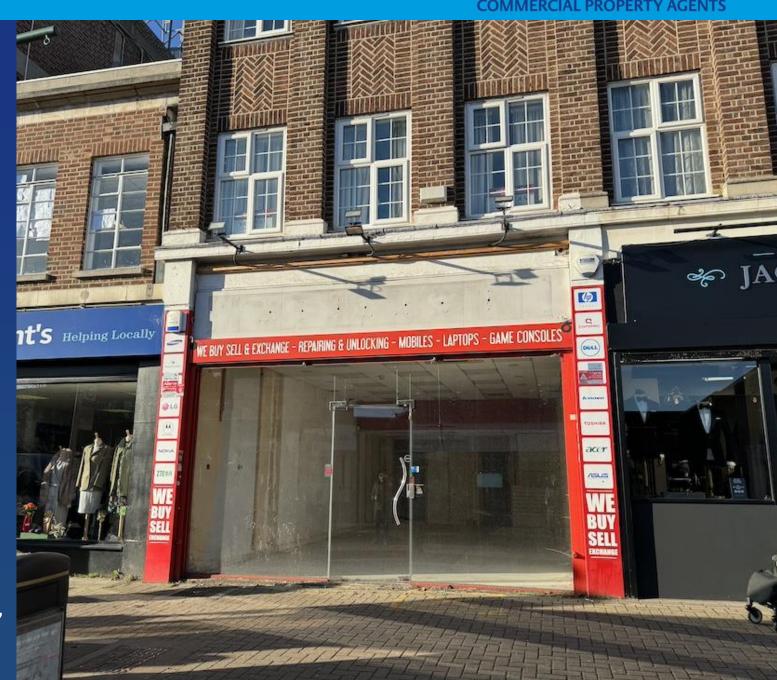

# **Prime Shop** TO LET

- Prime Location
- E Class Use
- New Lease Available
- Suit Many Trades
- £22,500 pax
- 754 sq. ft / 70.44 m2
- Electric Shutters
- High Ceilings

21 Station Road, Upminster, Essex RM14 2SJ

Electric Shutters
Suspended ceilings
Open Space
Prime Location