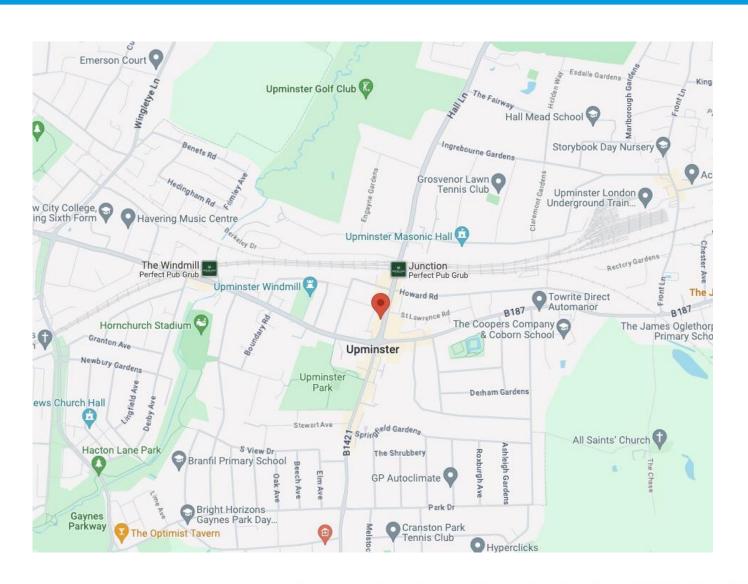

#### **Location:**

Station Road in Upminster is a well-known thoroughfare in the town of Upminster, which is located in the London Borough of Havering, England. Upminster is situated in the north-eastern part of London, and it's known for its suburban character and good transport links. Upminster underground Station – District Line & London Overground.