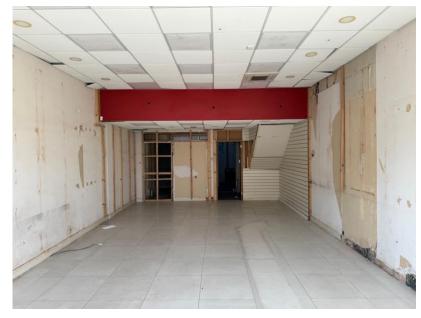

Nearby traders include Roomes Kitchen & Interiors, Café Nero, Aldi, Costa Coffee, Costcutter, Pizza Express, The Children's Society and other successful local businesses.

Description: Ground floor Shop having the following areas and dimensions: -

### **Approximate areas:**

| Total Area   | 754.34 sq. ft | 70.44 m2 |
|--------------|---------------|----------|
| Ancillary    | 67.522 sq. ft | 6.273 m2 |
| Storage      | 82.23 sq. ft  | 8.01 m2  |
| Office       | 87.94 sq. ft  | 8.17 m2  |
| Ground floor | 516.65 sq. ft | 47.99 m2 |
| Shop Depth   | 32.2 ft       | 9.818 m  |
| Shop Width   | 15.94 ft      | 4.859 m  |