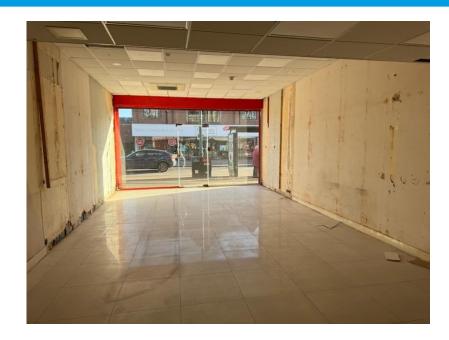

Nearby traders include Roomes Kitchen & Interiors, Café Nero, Aldi, Costa Coffee, Costcutter, Pizza Express, The Children's Society and other successful local businesses.

Description: Ground floor Shop having the following areas and dimensions: -

### **Approximate areas:**

| Total Area   | 754.34 sq. ft | 70.44 m2 |
|--------------|---------------|----------|
| Ancillary    | 67.522 sq. ft | 6.273 m2 |
| Storage      | 82.23 sq. ft  | 8.01 m2  |
| Office       | 87.94 sq. ft  | 8.17 m2  |
| Ground floor | 516.65 sq. ft | 47.99 m2 |
| Shop Depth   | 32.2 ft       | 9.818 m  |
| Shop Width   | 15.94 ft      | 4.859 m  |