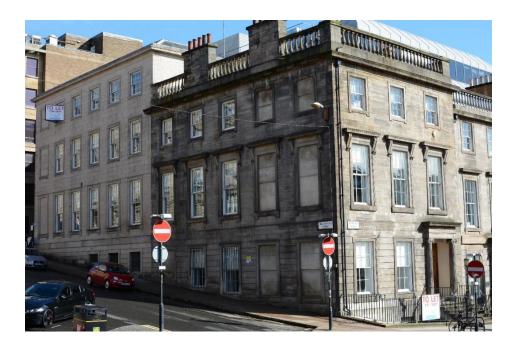

## 226 ST VINCENT STREET, GLASGOW G2 5RQ

## SELF CONTAINED SUITE - 1541 sq ft (143.16 sq m)

- Top business address
- Prestigious entrance
- Self-contained top floor suite
- Current fit out of reception, two meeting rooms, large open plan area and private kitchen
- Good natural light
- Lift access
- Rent £15 psf pa
- One car space
- 1541 sq ft (142.16 sq m)