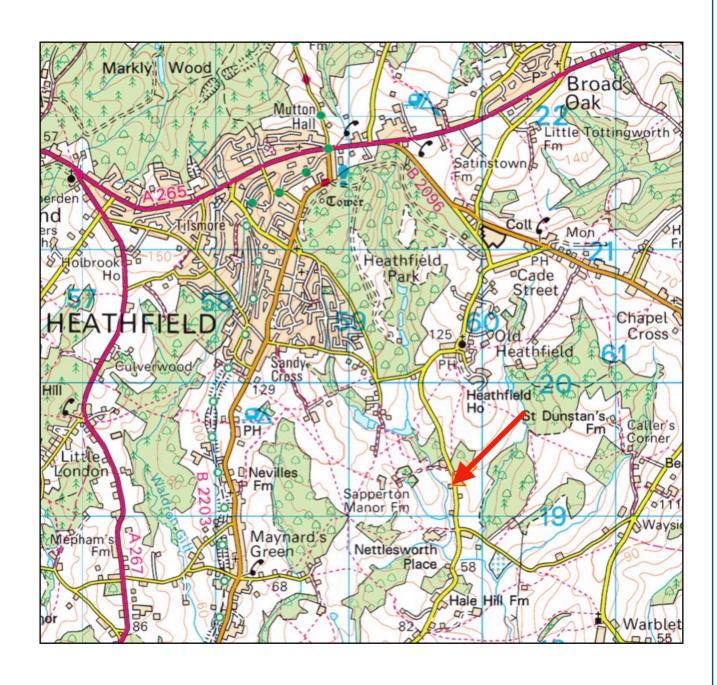

## LOCATION

Situated about 2 miles south of Heathfield town centre in a rural area.

## 3. Former BT Booster Station, Heathfield