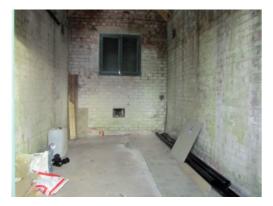

#### **ACCOMMODATION**

The premises comprise a detached brick built, single storey store, formerly used by BT as a booster station, sitting in approximately in 0.01 acres (0.004 hectares).

Dimensions 7'6" x 14'  $(2.3m \times 4.3m)$  105 sq ft (9.8 sq m)