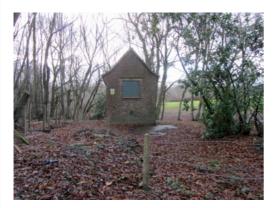

#### **ACCOMMODATION**

The premises comprise a detached brick built, single storey store, formerly used by BT as a booster station, sitting in approximately in 0.01 acres (0.004 hectares).

Dimensions 7'6" x 14'  $(2.3m \times 4.3m)$  105 sq ft (9.8 sq m)