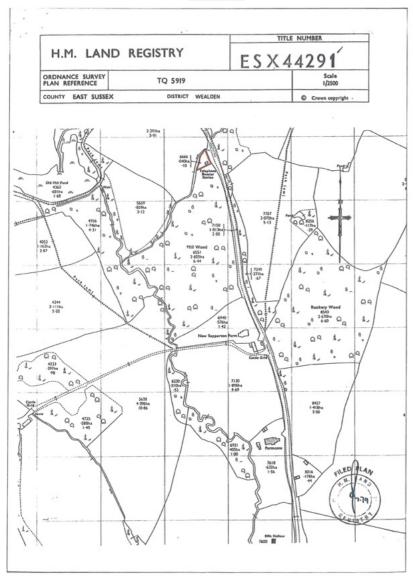

#### **ACCOMMODATION**

The premises comprise a detached brick built, single storey store, formerly used by BT as a booster station, sitting in approximately in 0.01 acres (0.004 hectares).

Dimensions 7'6" x 14'  $(2.3m \times 4.3m)$  105 sq ft (9.8 sq m)

# Former BT Booster Station, Heathfield

**BLOCK PLAN** 

Telephone **01825 76 44 88** 

Website www.lawsoncommercial.co.uk

Accred. No. A6545

Membership No.T01611

Although every effort has been made to ensure the accuracy of these particulars, no responsibility is assumed to purchasers for their accuracy and they are not intended to form the basis of any contract and not to be relied on as statements or representations of fact.