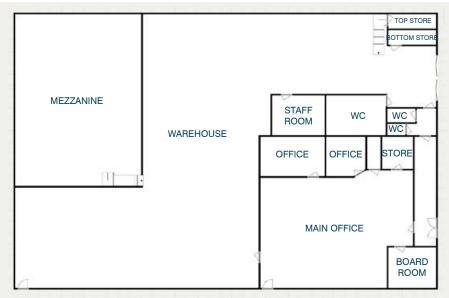

#### DESCRIPTION

The subject comprises a detached industrial/warehouse building of steel frame construction with stone concrete flooring.

Internally the property is laid out to provide reception area, open plan office area various private offices and meeting rooms and toilet/tea prep facilities.

The workshop is largely open planned, with additional mezzanine storage to the rear and separate wc's and staff canteen with vehicular access from the dedicated secure yard/carpark.

Internally, the subjects provide 4.5 meters of clear eaves height.

#### ACCOMODATION

From measurements taken in site we calculate the gross internal floor area be approximately 1,065sq.m (11,461 sq.ft)

The property occupies a site area of approximately 0.42 acres.