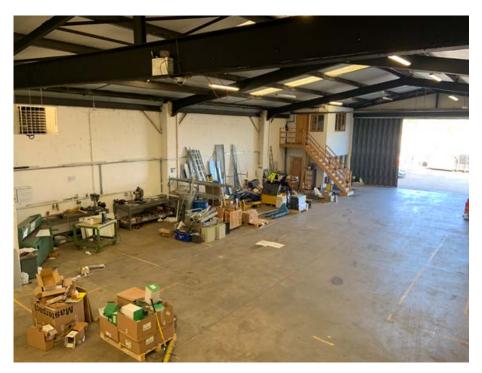

#### DESCRIPTION

The subject comprises a detached industrial/warehouse building of steel frame construction with stone concrete flooring.

Internally the property is laid out to provide reception area, open plan office area various private offices and meeting rooms and toilet/tea prep facilities.

The workshop is largely open planned, with additional mezzanine storage to the rear and separate wc's and staff canteen with vehicular access from the dedicated secure yard/carpark.

Internally, the subjects provide 4.5 meters of clear eaves height.