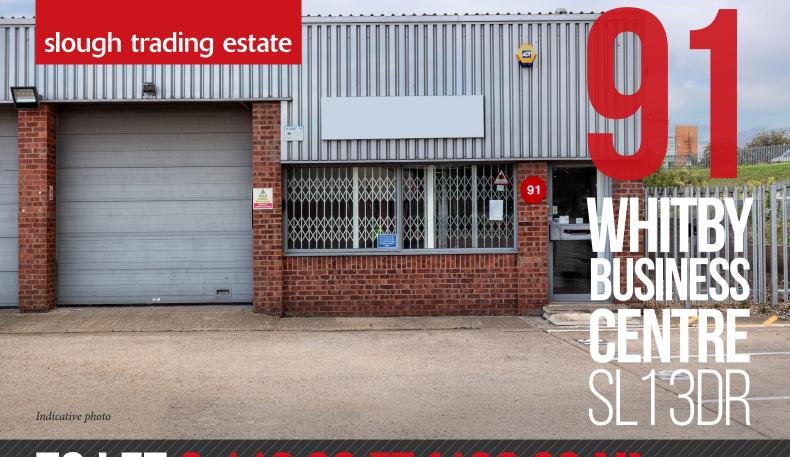

WAREHOUSE / PRODUCTION UNIT AVAILABLE.

# **FEATURES**

*The property benefits from:* 

- *3.9m* to eaves
- Roller shutter door
- Office accommodation
- WC facilities
- 3 phase power and gas connection
- 4 car parking spaces
- EPC D85

| FLOOR AREAS                                              | SQ FT | SQ M   |
|----------------------------------------------------------|-------|--------|
| WAREHOUSE                                                | XXXX  | XXX    |
| OFFICE                                                   | XXX   | XXX    |
| TOTAL                                                    | 2,110 | 196.02 |
| ALL AREAS MEASURED ON AN APPROXIMATE GROSS EXTERNAL AREA |       |        |



11 PLACES TO EAT
2 HIGH STREET BANKS
HOTEL ACCOMMODATION
MULTIPLE FITNESS FACILITIES
2 NURS