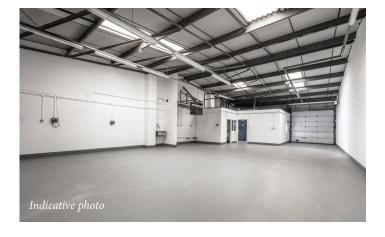

# **FEATURES**

*The property benefits from:* 

- *3.9m* to eaves
- Roller shutter door
- Office accommodation
- WC facilities
- 3 phase power and gas connection
- 4 car parking spaces
- EPC D85

| FLOOR AREAS                                              | SQ FT | SQ M   |
|----------------------------------------------------------|-------|--------|
| WAREHOUSE                                                | XXXX  | XXX    |
| OFFICE                                                   | XXX   | XXX    |
| TOTAL                                                    | 2,110 | 196.02 |
| ALL AREAS MEASURED ON AN APPROXIMATE GROSS EXTERNAL AREA |       |        |