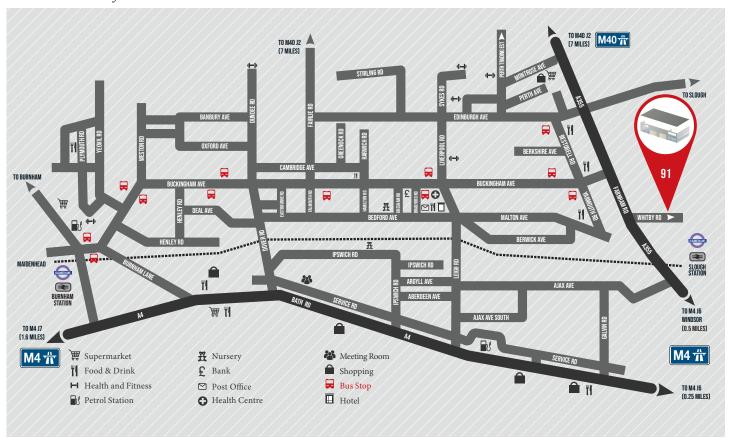

11 PLACES TO EAT
2 HIGH STREET BANKS
HOTEL ACCOMMODATION
MULTIPLE FITNESS FACILITIES
2 NURSERIES
HEALTH CENTRE
DEDICATED BUS SERVICE