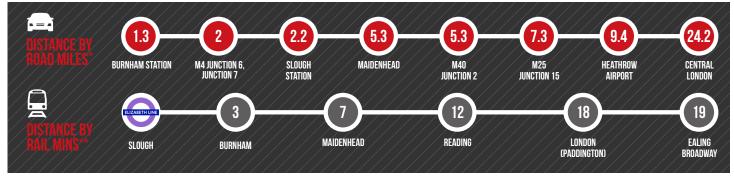

# **DISTANCES**

SOURCE: \* FROM 91 WHITBY BUSINESS CENTRE SL1 3DR. SOURCE: THE AA \*\* TIMES FROM SLOUGH STATION. SOURCE: NATIONAL RAIL ENQUIRIES