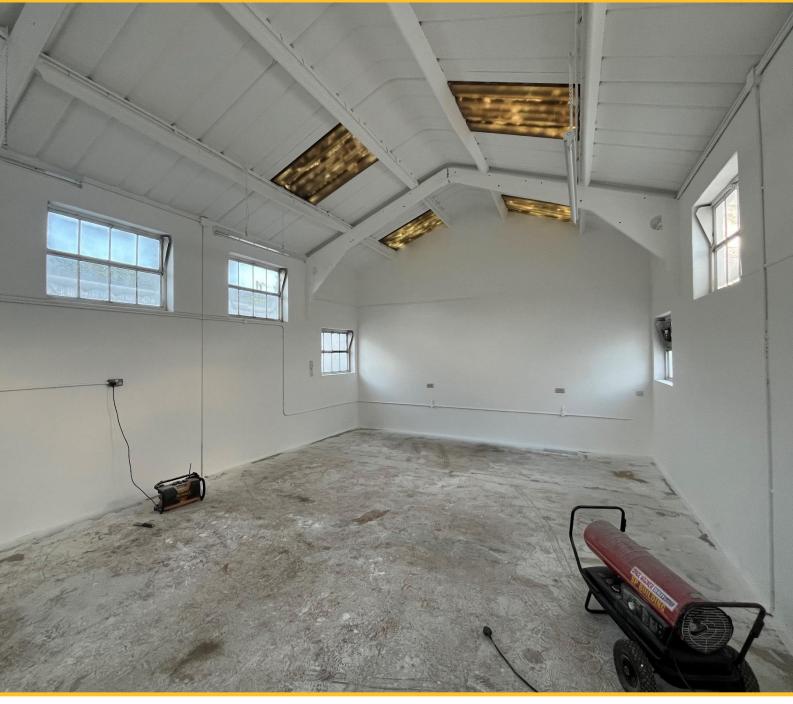

# **Description & Accommodation**

Unit 5 is a block-built building, which is currently configured to provide three separate rooms. The property has recently been refurbished to include new windows, doors, roof and electrics. The premises provides a flexible workspace that has the potential for a wide range of uses including office, workshop, medical or storage, subject to planning.

The premises have the following net internal floor area:

Ground floor: 1,046 sq.ft 97.18 sq.m

Outside: Parking available

**VAT -** The above rents are quoted exclusive of VAT if applicable.

**Costs -** Each party are to pay their own fees in relation to the new lease.