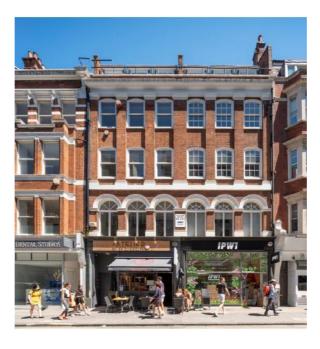

# 112 GREAT PORTLAND STREET, LONDON W1

#### **LOCATION**

Surrounded by some of the top hospitals and consultants in London.

Opposite the Michelin starred Portland restaurant, by the BBC, Nicholas James and Fugazzina.

#### **ACCOMMODATION**

Ground Floor: 1,622 sq ft.
Basement: 630 sq ft.
TOTAL: 2,252 sq ft.

The space has 3 phase, great light through 4 roof lanterns and good ceiling heights on both levels.