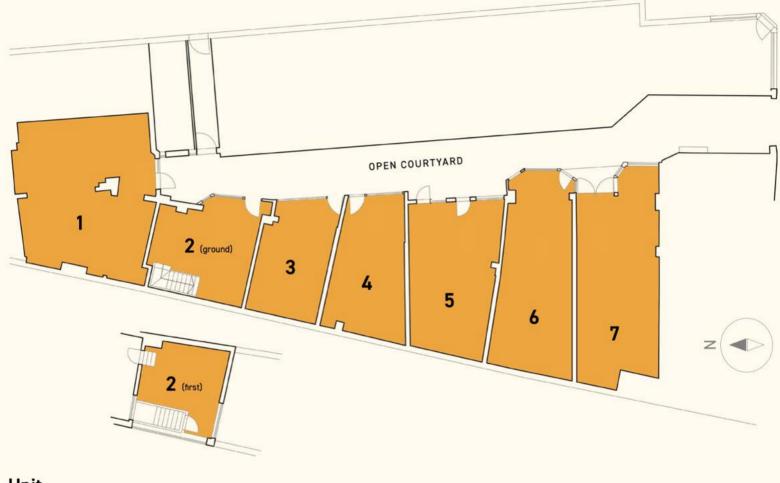

### Unit

| 1 | 58sqm | 2 | 47sqm<br>(27sqm ground, 20sqm first) | 3 | 24sqm |   |       |
|---|-------|---|--------------------------------------|---|-------|---|-------|
| 4 | 28sqm | 5 | 38sqm                                | 6 | 41sqm | 7 | 45sqm |

## **Availability**

The accommodation comprises the following areas:

| Name     | sq ft | sq m   | Availability |  |
|----------|-------|--------|--------------|--|
| Unit - 1 | 624   | 57.97  | Under Offer  |  |
| Unit - 2 | 484   | 44.97  | Available    |  |
| Unit - 3 | 258   | 23.97  | Available    |  |
| Unit - 4 | 301   | 27.96  | Under Offer  |  |
| Unit - 5 | 409   | 38     | Available    |  |
| Unit - 6 | 441   | 40.97  | Available    |  |
| Unit - 7 | 484   | 44.97  | Under Offer  |  |
| Total    | 3,001 | 278.81 |              |  |