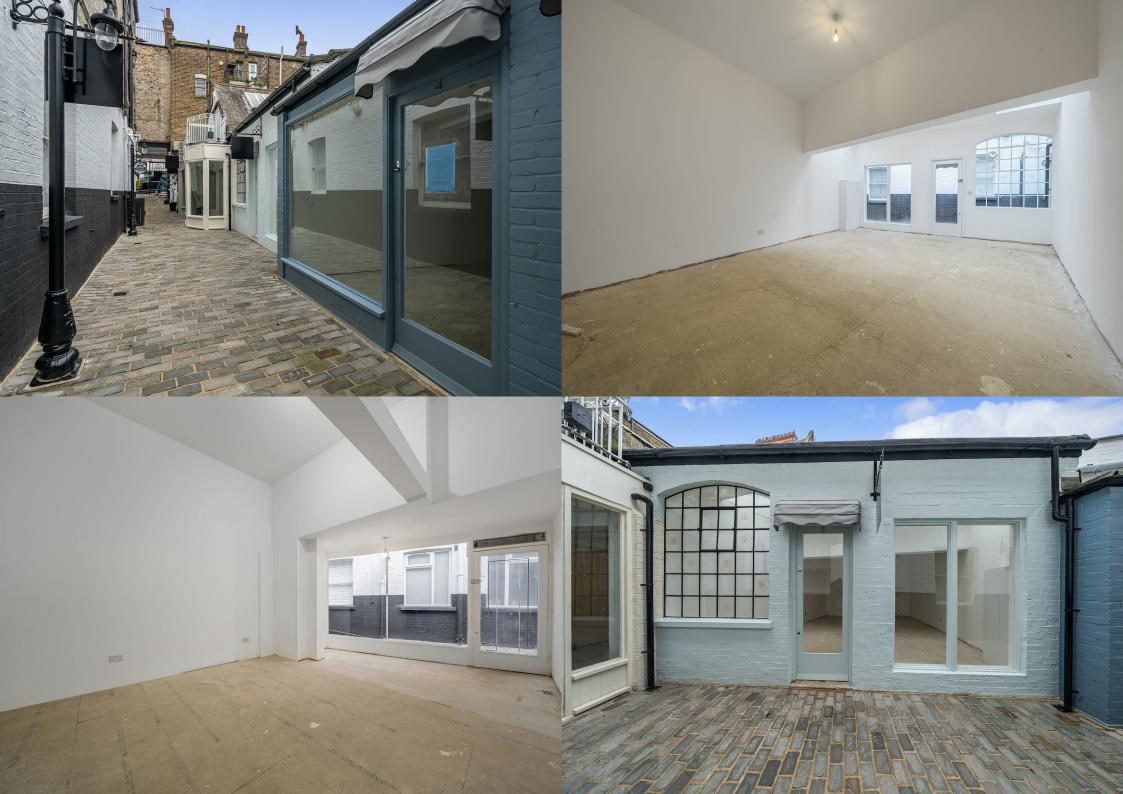

### Description

Introducing an exciting new retail development, poised to redefine retail in the heart of Hampstead – a characterful mews boasting seven distinctive retail units.

Nestled in a sought-after area, The charm of the mews, coupled with the adaptability of the spaces, ensures a unique and inviting environment for a diverse range of businesses falling within the Use Class E.

With a keen understanding of the varied needs of businesses, the development presents a choice of sizes suitable for both start up and established businesses.

### Unit

| 1 | 58sqm | 2 | 47sqm<br>(27sqm ground, 20sqm first) | 3 | 24sqm |   |       |
|---|-------|---|--------------------------------------|---|-------|---|-------|
| 4 | 28sqm | 5 | 38sqm                                | 6 | 41sqm | 7 | 45sqm |

## **Availability**

The accommodation comprises the following areas:

| Name     | sq ft | sq m   | Availability |  |
|----------|-------|--------|--------------|--|
| Unit - 1 | 624   | 57.97  | Under Offer  |  |
| Unit - 2 | 484   | 44.97  | Available    |  |
| Unit - 3 | 258   | 23.97  | Available    |  |
| Unit - 4 | 301   | 27.96  | Under Offer  |  |
| Unit - 5 | 409   | 38     | Available    |  |
| Unit - 6 | 441   | 40.97  | Available    |  |
| Unit - 7 | 484   | 44.97  | Under Offer  |  |
| Total    | 3,001 | 278.81 |              |  |