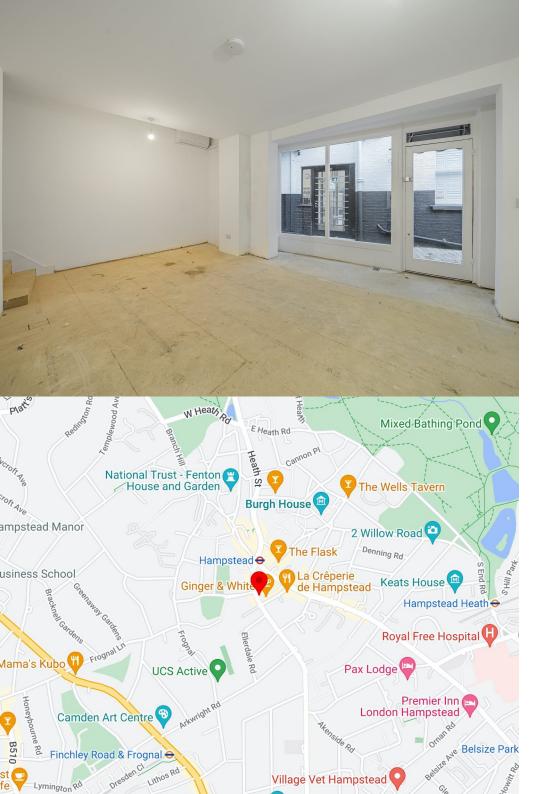

#### Location

The fashionable and prosperous suburb of Hampstead is situated about 4 miles north of Central London. The area has long been a sought after residential area in close proximity to Hampstead Heath and easy links to both the City and the West End.

The property is situated in Hampstead village within a conservation area on the east side of Heath Street adjacent to The Gaucho Grill a short distance north of Hampstead Underground Station (Northern Line).

Other nearby occupiers include Tesco, Itsu, Wagamama, Knight Frank as well as a range of independent retailers and cafes.