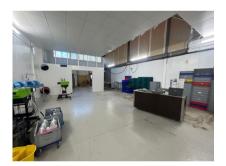

# Description

Spacious ground floor warehouse unit measuring approximately 1550 sq ft.

The unit benefits from four allocated parking spaces and an electric roller shutter door.

Coopers Place is accessed directly off Combe Lane and forms part of the established Coopers Industrial Estate.