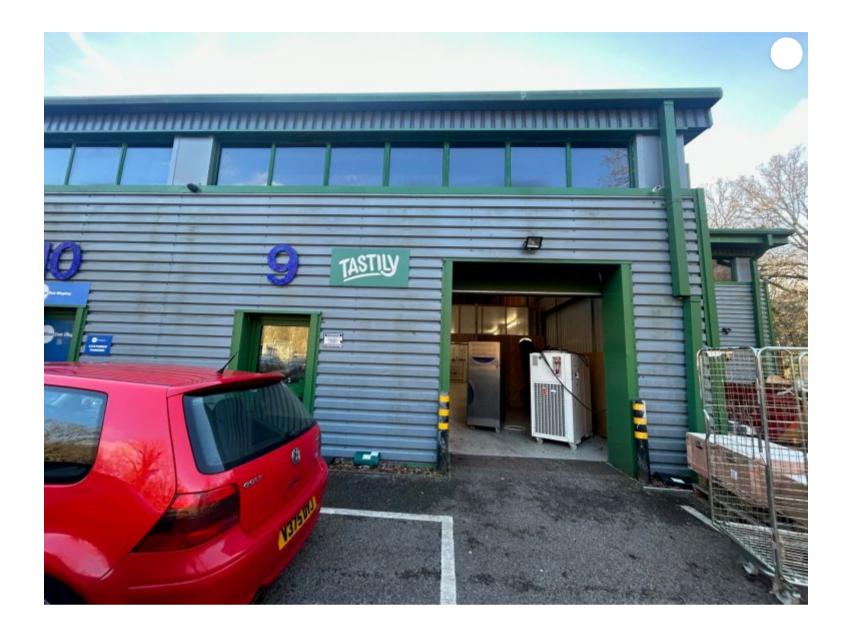

# Description

Spacious ground floor warehouse unit measuring approximately 1550 sq ft.

The unit benefits from four allocated parking spaces and an electric roller shutter door.

Coopers Place is accessed directly off Combe Lane and forms part of the established Coopers Industrial Estate.

Early viewings recommended.

 $\triangle$ 

Address: Unit 9, Coopers Place, Combe Lane Postcode: GU8 5SQ Town: Wormley Area: Surrey