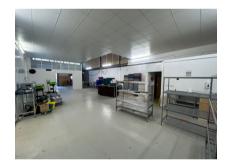

# Description

Spacious ground floor warehouse unit measuring approximately 1550 sq ft.

The unit benefits from four allocated parking spaces and an electric roller shutter door.

Coopers Place is accessed directly off Combe Lane and forms part of the established Coopers Industrial Estate.