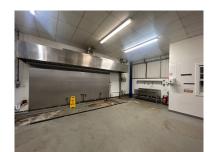

## Description

Ground floor warehouse measuring approximately 995 sq ft to include extraction and large sink and walk in chiller.

The 1st floor office/ storage space measures a total of approximately 850 sq ft to include the WC and another walk in chiller.