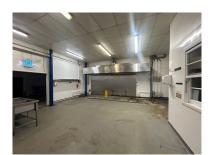

## Description

Ground floor warehouse measuring approximately 995 sq ft to include extraction and large sink and walk in chiller.

The 1st floor office/ storage space measures a total of approximately 850 sq ft to include the WC and another walk in chiller.