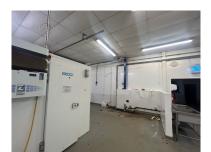

## Description

Ground floor warehouse measuring approximately 995 sq ft to include extraction and large sink and walk in chiller.

The 1st floor office/ storage space measures a total of approximately 850 sq ft to include the WC and another walk in chiller.

The unit would be suitable for a variety of different uses and benefits from electric roller shutter door electric roller shutter door- (2.5 m wide x 3m height,) and 3 allocated parking spaces.

Coopers Place is accessed directly off Combe Lane and forms part of the established Coopers Industrial Estate.