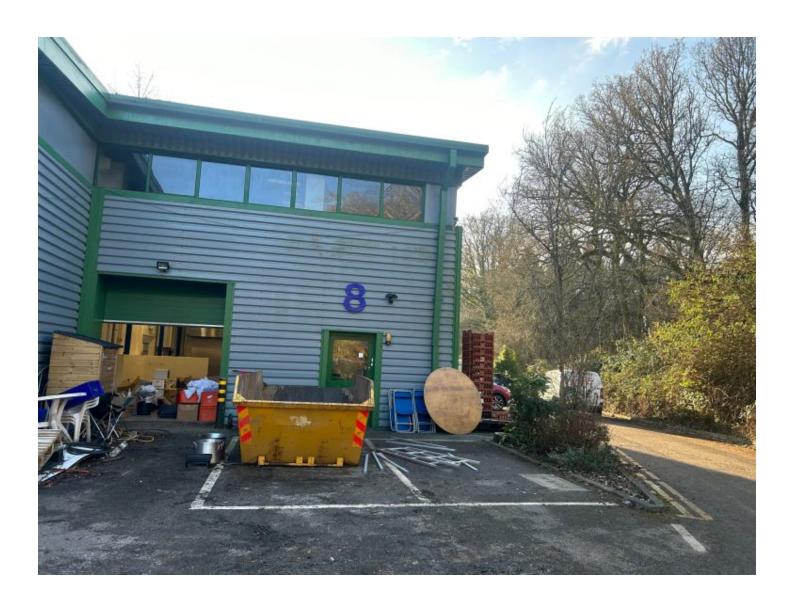

The unit would be suitable for a variety of different uses and benefits from electric roller shutter door electric roller shutter door- (2.5 m wide x 3m height,) and 3 allocated parking spaces.

Coopers Place is accessed directly off Combe Lane and forms part of the established Coopers Industrial Estate.

#### Address

Address: Unit 8, Coopers Place, Combe Lane Postcode: GU8 5SQ Town: Godalming Area: Surrey