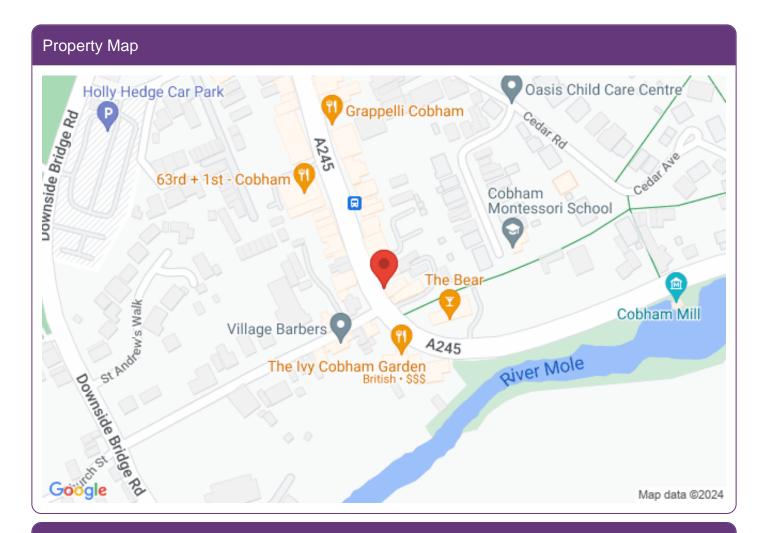

## Location

Excellent trading location opposite The Ivy Brasserie. Other nearby occupiers include Sainsburys local, Joe & The Juice, Boots, Pret A Manger, Mint Velvet and Gails Bakery.