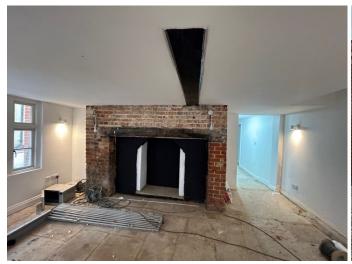

# Description

Charming Grade II Listed shop available on new lease- alternatively Virtual Freehold (999 year lease) available at offers in excess of £600,000.

Recently refurbished, the property retains a wealth of period features and benefits from a small courtyard area to the side.

#### **Features**

- ✓ Available immediately
  ✓ Character property
  ✓ Close to many multiples
- ✓ Courtyard ✓ Double fronted ✓ Early viewing recommended ✓ Listed Building
- New lease available
  Prominent location
  Recently refurbished
- Town centre location
  Visually prominent