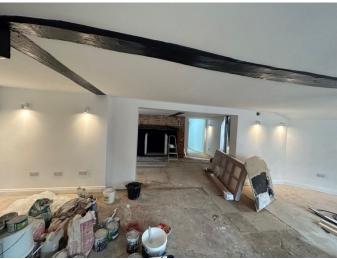

# Description

Charming Grade II Listed shop available on new lease- alternatively Virtual Freehold (999 year lease) available at offers in excess of £600,000.

Recently refurbished, the property retains a wealth of period features and benefits from a small courtyard area to the side.

Suitable for a variety of uses (except restaurant ) within the E use class.

Floor area of approximately 740 sq ft.

Cobham is a sought after and affluent town, which is host to many national retailers and long established independent businesses.