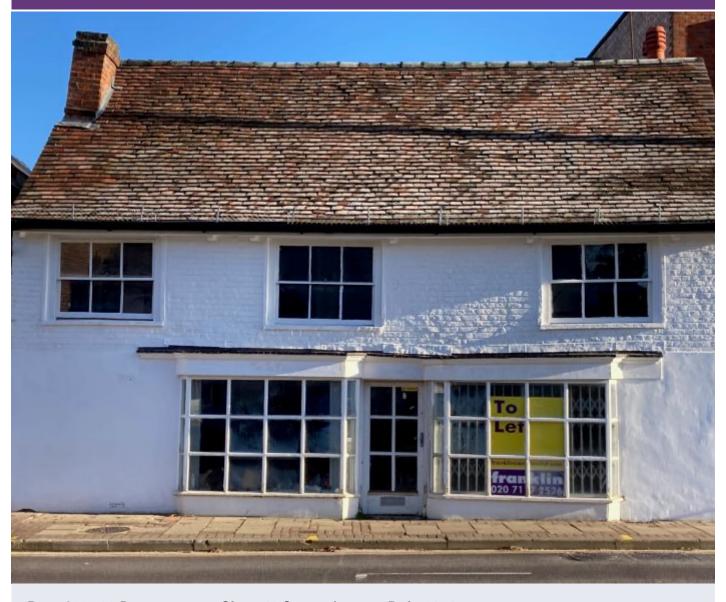

# Description

Charming Grade II Listed shop available on new lease- alternatively Virtual Freehold (999 year lease) available at offers in excess of £600,000.

Recently refurbished, the property retains a wealth of period features and benefits from a small courtyard area to the side.

Suitable for a variety of uses (except restaurant ) within the E use class.

Floor area of approximately 740 sq ft.

Cobham is a sought after and affluent town, which is host to many national retailers and long established independent businesses.

#### **Features**

- ✓ Available immediately
  ✓ Character property
  ✓ Close to many multiples
- ✓ Courtyard ✓ Double fronted ✓ Early viewing recommended ✓ Listed Building
- New lease available
  Prominent location
  Recently refurbished
- Town centre location
  Visually prominent