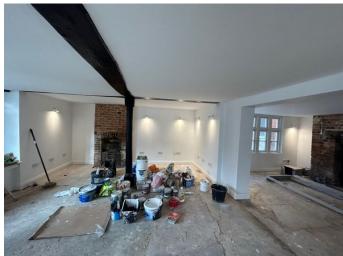

# Description

Charming Grade II Listed shop available on new lease- alternatively Virtual Freehold (999 year lease) available at offers in excess of £600,000.

Recently refurbished, the property retains a wealth of period features and benefits from a small courtyard area to the side.

Suitable for a variety of uses (except restaurant ) within the E use class.

Floor area of approximately 740 sq ft.

Cobham is a sought after and affluent town, which is host to many national retailers and long established independent businesses.

#### **Features**

- ✓ Available immediately
  ✓ Character property
  ✓ Close to many multiples
- ✓ Courtyard ✓ Double fronted ✓ Early viewing recommended ✓ Listed Building
- New lease available
  Prominent location
  Recently refurbished
- Town centre location
  Visually prominent