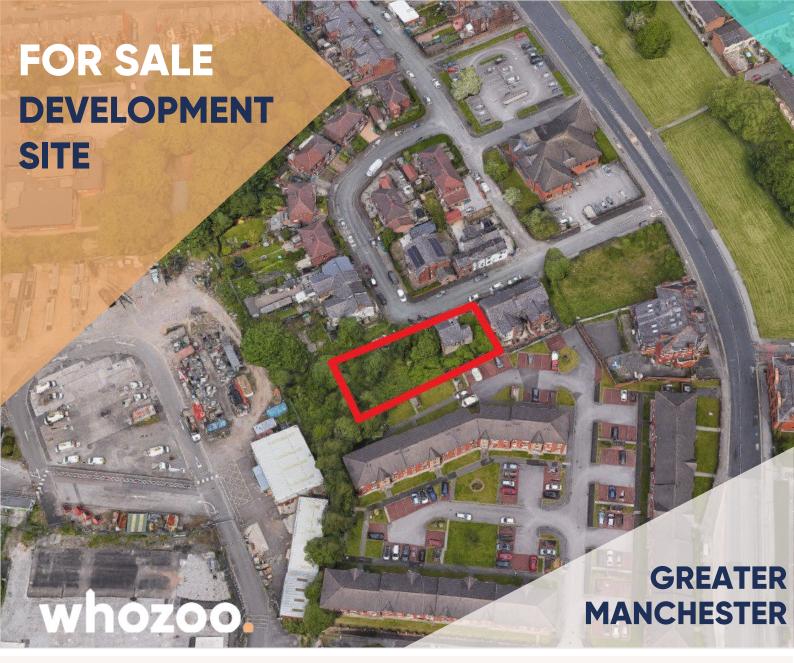

9 Cockcroft Street, Blackley, Manchester M9 4DE

Borough

**GREATER MANCHESTER** 

Price **£200,000** 

Tenure

Planning Granted

NO

# **Additional Information**

Spanning a generous 9,147.6 square feet, this unconsented development site offers ample space for innovative design and construction.

This property is situated in a highly soughtafter area, this property benefits from its proximity to Manchester City Centre, with a 20 min commute by bus or tram.

With its suitability for residential development, this site presents an enticing prospect for constructing a custom-designed residential complex or single-family dwellings, subject to requisite planning approvals.