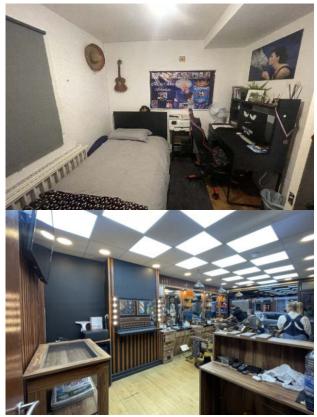

# **Additional Information**

An opportunity to acquire a freehold mixeduse property on Sangley Road, Lewisham.

The property is currently comprises a commercial unit which currently operates as a barber. The barber is paying £10,000 per annum in rent and has 7 years remaining on the lease. Above the commercial unit there is a 1 bedroom flat which generates £14,400 per annum.

The commercial property measures approximately 704 sqft in size while the flat above measures approximately 400 sqft in size.

Offers are encouraged in the region of £410,000 and viewings are by appointment only.