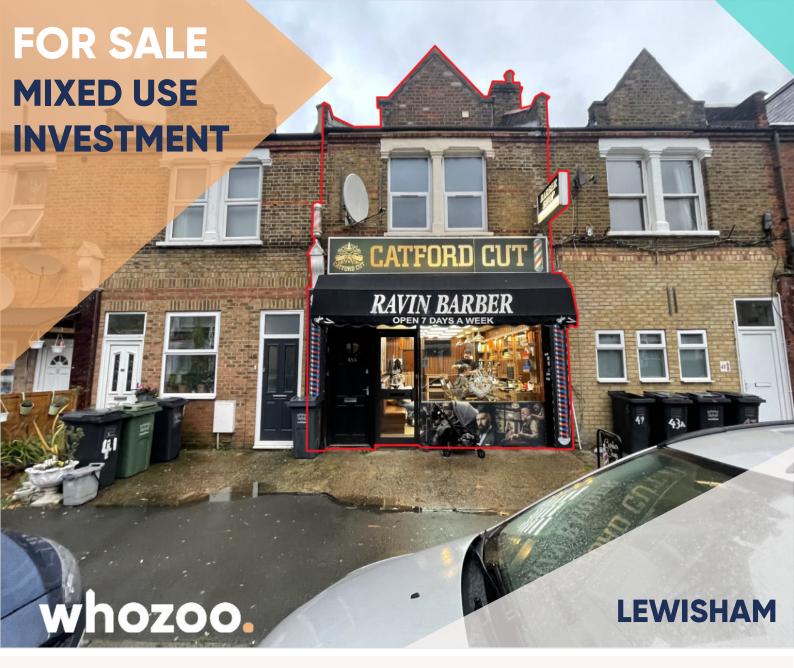

45 Sangley Road, Lewisham, London SE6 2DT

Price **£410,000** 

# **Additional Information**

An opportunity to acquire a freehold mixeduse property on Sangley Road, Lewisham.

The property is currently comprises a commercial unit which currently operates as a barber. The barber is paying £10,000 per annum in rent and has 7 years remaining on the lease. Above the commercial unit there is a 1 bedroom flat which generates £14,400 per annum.

The commercial property measures approximately 704 sqft in size while the flat above measures approximately 400 sqft in size.

Offers are encouraged in the region of £410,000 and viewings are by appointment only.