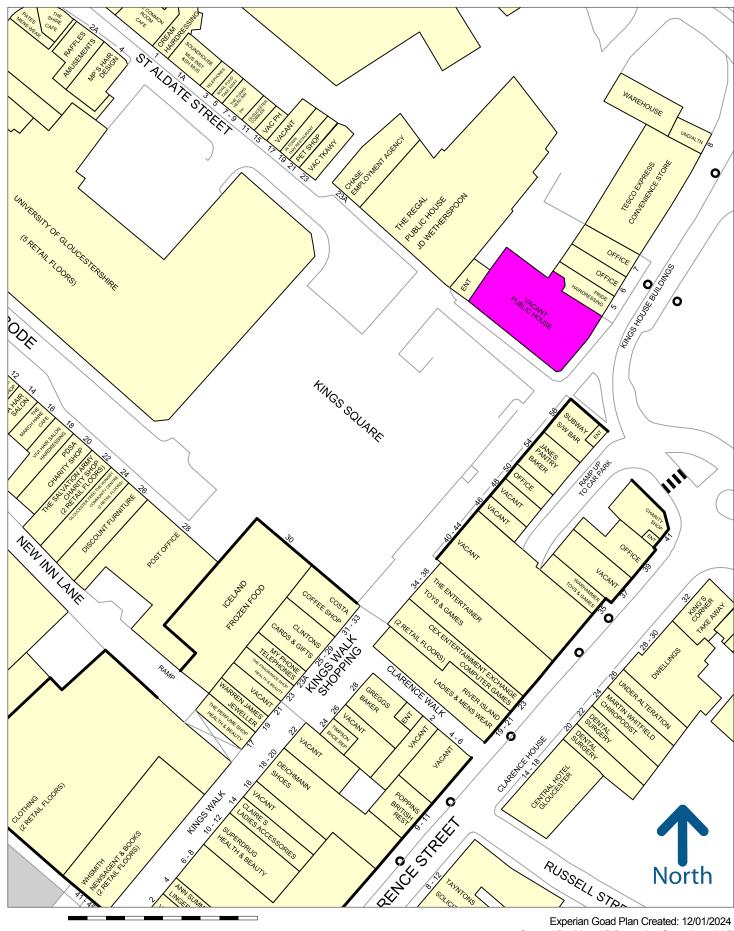

The property occupies a most prominent corner, fronting the newly refurbished Kings Square, where it meets Kings Walk shopping centre and The Forum development, due to complete this summer. Across Kings Square sits the former Debenhams, which will soon be a campus for University of Gloucestershire.

#### Description

The premises offer a unique opportunity to create a daytime and evening food and beverage offer, with seating fronting Kings Square. Retailers in the vicinity include **WH Smith**, **River Island** and **Tesco**.