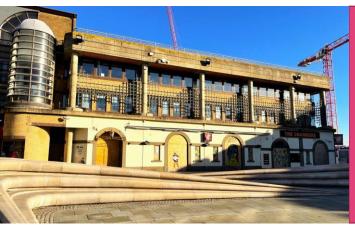

The property occupies a most prominent corner, fronting the newly refurbished Kings Square, where it meets Kings Walk shopping centre and The Forum development, due to complete this summer. Across Kings Square sits the former Debenhams, which will soon be a campus for University of Gloucestershire.

#### Description

The premises offer a unique opportunity to create a daytime and evening food and beverage offer, with seating fronting Kings Square. Retailers in the vicinity include **WH Smith**, **River Island** and **Tesco**.