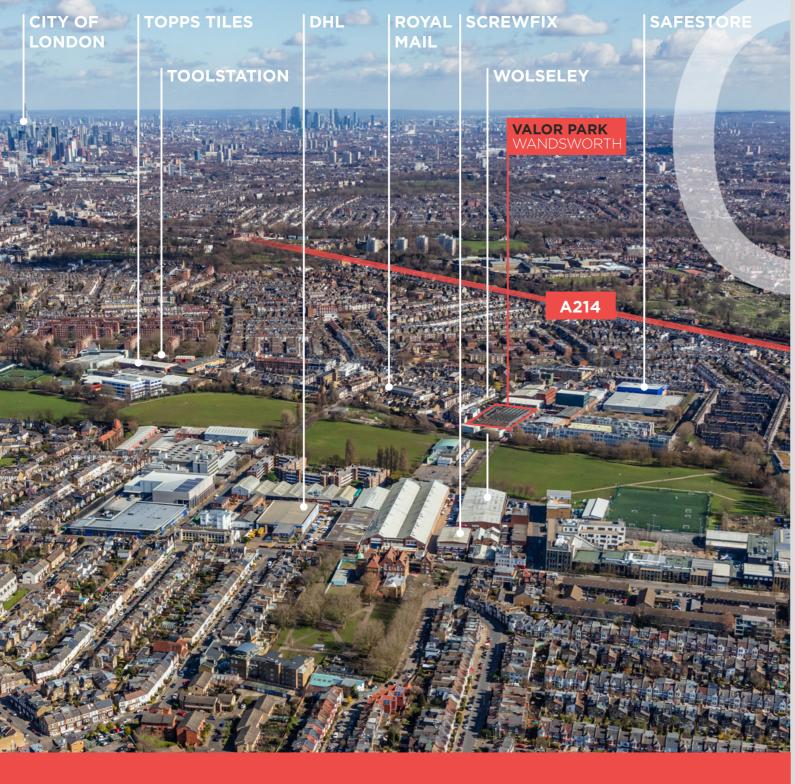

#### LOCATION

Valor Park Wandsworth is strategically located in a prime urban location, ideal for last mile logistics, distribution and trade.

With direct access to the A3, connecting it to the City of London in as little as 24 minutes, the M25 (J10) in 25 minutes and all the way to Portsmouth in 1hour 10 minutes. The property is well connected to public transport networks, with Earlsfield train station 0.5 miles away and Southfields tube station 0.7 miles away.

| PUBLIC TRANSPORT         | MILES | TIME   |
|--------------------------|-------|--------|
| Earlsfield Station       | 0.5   | 3 mins |
| Southfields Underground  | 1.2   | 5 mins |
| Wandsworth Town Station  | 1.4   | 7 mins |
| Clapham Junction Station | 2.0   | 7 mins |

| MAIN ROADS          | MILES | TIME        |
|---------------------|-------|-------------|
| A214                | 0.9   | 4 mins      |
| A3                  | 1.4   | 6 mins      |
| A24                 | 2.1   | 6 mins      |
| Central London      | 6.8   | 24 mins     |
| M25                 | 17.6  | 25 mins     |
| Portsmouth          | 70.0  | 1hr 10 mins |
| Southampton         | 80.3  | 1hr 25 mins |
| AIRPORTS            | MILES | TIME        |
| London City Airport | 14.2  | 40 mins     |