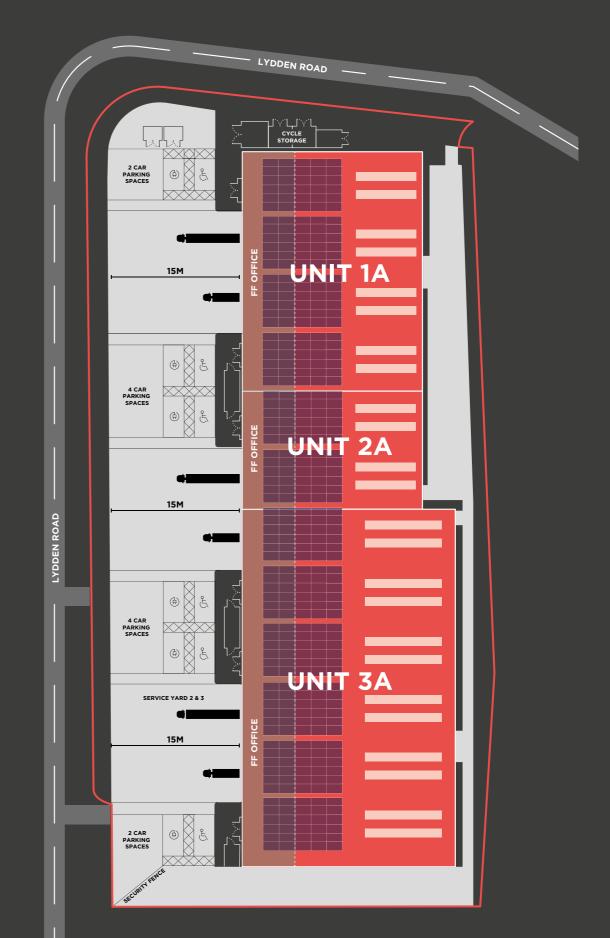

# ACCOMMODATION

Different unit configurations are available.

| UNITS 1A            | SQ M    | SQ FT  |
|---------------------|---------|--------|
| Warehouse           | 607.4   | 6,538  |
| Entrance Core       | 39.8    | 428    |
| First Floor Office  | 89.7    | 966    |
| First Floor Storage | 87.2    | 939    |
| Total               | 824.1   | 8,871  |
| UNIT 2A             | SQ M    | SQ FT  |
| Warehouse           | 281.7   | 3,032  |
| Entrance Core       | 37.3    | 401    |
| First Floor Office  | 87.2    | 939    |
| Total               | 406.2   | 4,372  |
| UNITS 3A            | SQ M    | SQ FT  |
| Warehouse           | 1,104.4 | 11,888 |
| Entrance Core       | 39.8    | 428    |
| First Floor Office  | 89.7    | 966    |
| First Floor Storage | 174.5   | 1,878  |
| Total               | 1,408.4 | 15,160 |

# DESCRIPTION

Valor Park, Wandsworth, is set to comprise 3 new, high-spec, self contained industrial and trade units on a secure and self contained site. The specification includes steel portal frame construction, roof lights, modern high quality office mezzanines, level access loading to each unit, 7.3m eaves heights, as well as 12 allocated parking spaces. Alternative unit configurations are also available to suit occupier requirements.