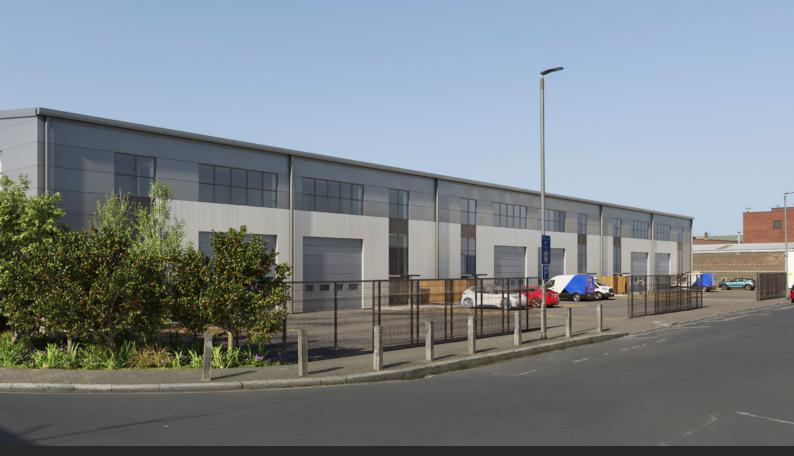

# DESCRIPTION

Valor Park, Wandsworth, is set to comprise 3 new, high-spec, self contained industrial and trade units on a secure and self contained site. The specification includes steel portal frame construction, roof lights, modern high quality office mezzanines, level access loading to each unit, 7.3m eaves heights, as well as 12 allocated parking spaces. Alternative unit configurations are also available to suit occupier requirements.