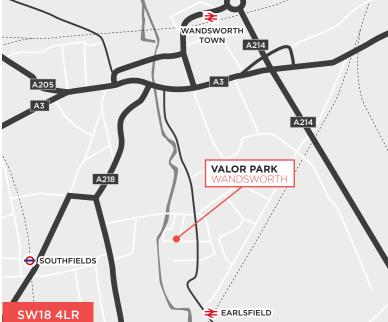

#### LOCATION

Valor Park Wandsworth is strategically located in a prime urban location, ideal for last mile logistics, distribution and trade.

With direct access to the A3, connecting it to the City of London in as little as 24 minutes, the M25 (J10) in 25 minutes and all the way to Portsmouth in 1hour 10 minutes. The property is well connected to public transport networks, with Earlsfield train station 0.5 miles away and Southfields tube station 0.7 miles away.

| PUBLIC TRANSPORT         | MILES | TIME   |
|--------------------------|-------|--------|
| Earlsfield Station       | 0.5   | 3 mins |
| Southfields Underground  | 1.2   | 5 mins |
| Wandsworth Town Station  | 1.4   | 7 mins |
| Clapham Junction Station | 2.0   | 7 mins |