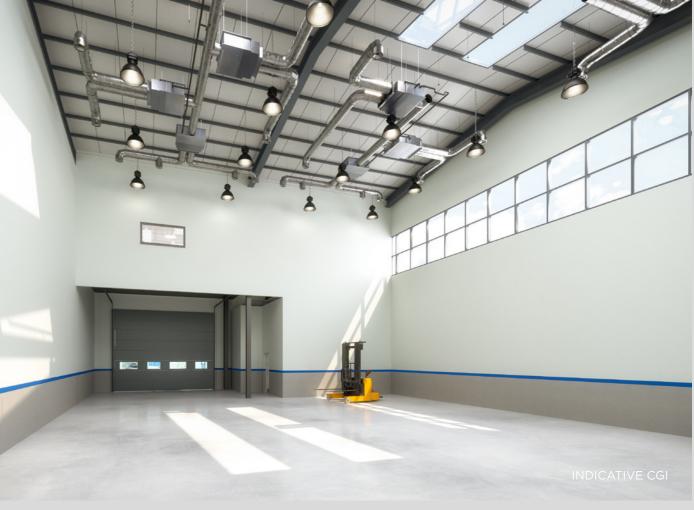

# DESCRIPTION

Valor Park, Wandsworth, is set to comprise 3 new, high-spec, self contained industrial and trade units on a secure and self contained site. The specification includes steel portal frame construction, roof lights, modern high quality office mezzanines, level access loading to each unit, 7.3m eaves heights, as well as 12 allocated parking spaces. Alternative unit configurations are also available to suit occupier requirements.

#### 7.3M CLEAR INTERNAL HEIGHT