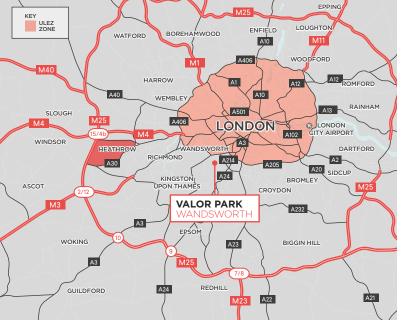

#### LOCATION

Valor Park Wandsworth is strategically located in a prime urban location, ideal for last mile logistics, distribution and trade.

With direct access to the A3, connecting it to the City of London in as little as 24 minutes, the M25 (J10) in 25 minutes and all the way to Portsmouth in 1hour 10 minutes. The property is well connected to public transport networks, with Earlsfield train station 0.5 miles away and Southfields tube station 0.7 miles away.

| MAIN ROADS          | MILES | TIME        |
|---------------------|-------|-------------|
| A214                | 0.9   | 4 mins      |
| A3                  | 1.4   | 6 mins      |
| A24                 | 2.1   | 6 mins      |
| Central London      | 6.8   | 24 mins     |
| M25                 | 17.6  | 25 mins     |
| Portsmouth          | 70.0  | 1hr 10 mins |
| Southampton         | 80.3  | 1hr 25 mins |
| AIRPORTS            | MILES | TIME        |
| London City Airport | 14.2  | 40 mins     |