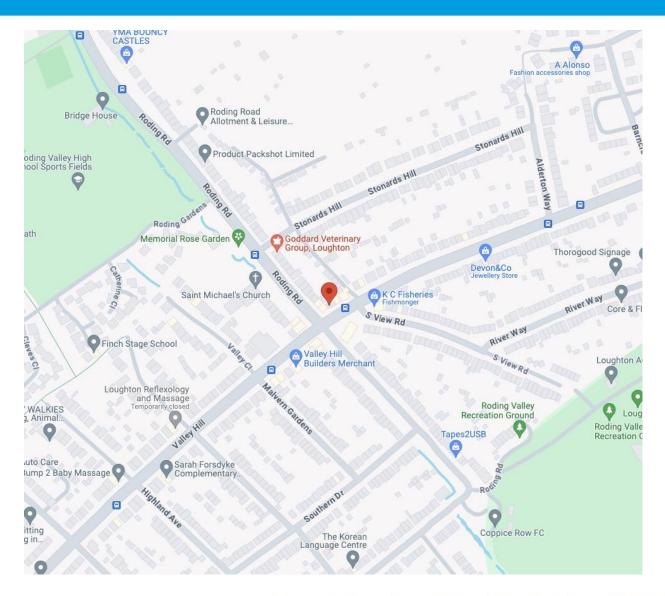

#### **Location:**

Situated within an affluent local parade of shops at the busy Junction of Oakwood Hill & Roding Road, that leads to Loughton High Road and underground station (Central Line).

Within the immediate vicinity are many local businesses, parades of shops, schools & colleges that serve the extensive local community.