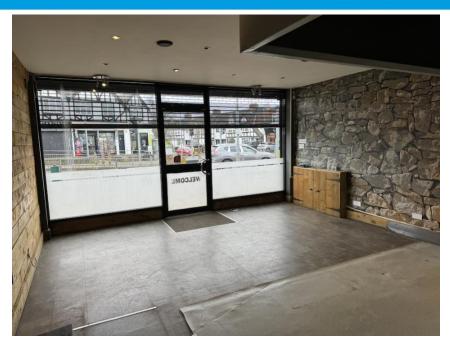

## **Description:**

The unit is arranged over ground floor only.

#### **Approximate areas:**

| <b>Total Area</b> | 361.66 sq. ft | 33.6 m2 |
|-------------------|---------------|---------|
| WC / Kitchenette  | 49.51 sq. ft  | 4.6 m2  |
| Ground floor      | 312.15 sq. ft | 29 m2   |
| Shop Depth        | 18.7 ft       | 5.8 m   |
| Shop Width        | 16.83 ft      | 5.13 m  |
|                   |               |         |

3 Phase Power Electric Shutter No Gas Rear Entrance Zero rates payable