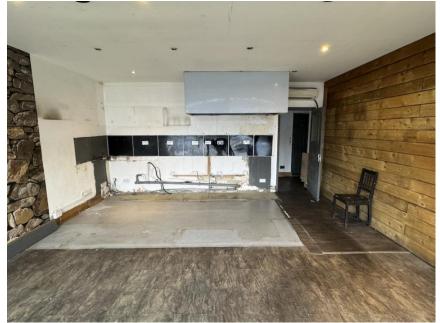

## **Description:**

The unit is arranged over ground floor only.

#### **Approximate areas:**

| <b>Total Area</b> | 361.66 sq. ft | 33.6 m2 |
|-------------------|---------------|---------|
| WC / Kitchenette  | 49.51 sq. ft  | 4.6 m2  |
| Ground floor      | 312.15 sq. ft | 29 m2   |
| Shop Depth        | 18.7 ft       | 5.8 m   |
| Shop Width        | 16.83 ft      | 5.13 m  |
|                   |               |         |