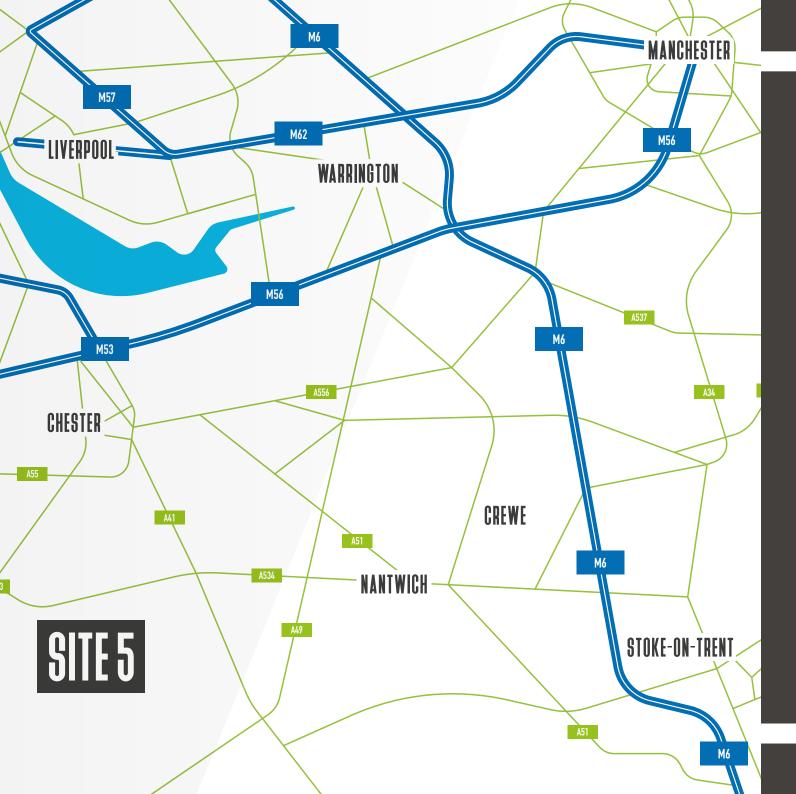

The property is well-connected with the A483, A534 and A55 all located within close proximity. The A55 links with the M53 and M56 motorways to the North.

### Roads

A483 - 8 min / 4 miles A55 - 16 min / 12 miles

### **Motorways**

M56 - 25 min / 19 miles

M6 - 43 min / 30 miles

### Cities

Liverpool - 45 min / 40 miles Stoke-On-Trent - 55 min / 38 miles Manchester - 1 hour / 55 miles

Birmingham - 1 hour 20 min / 67 miles

### Airports

Liverpool Airport - 45 min / 39 miles Manchester Airport - 50 min / 46 miles

### Ports

Liverpool Port - 1 hour / 46 miles Holyhead Port - 1 hour 40 min / 93 miles Hull Port - 2 hours 40 min / 154 miles