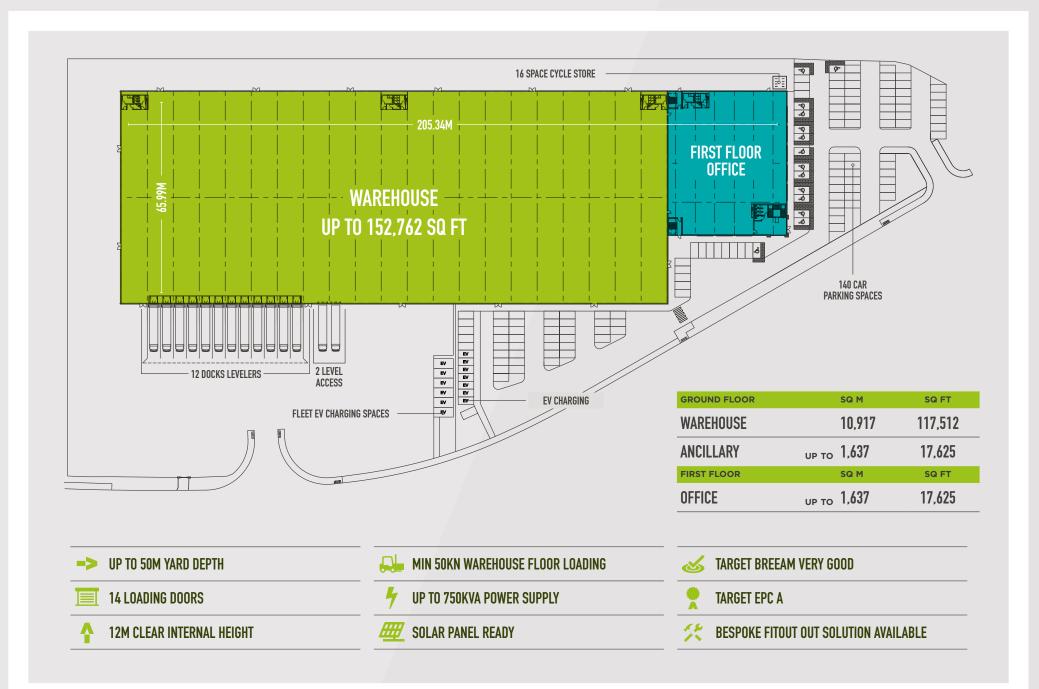

RIAL/LOGISTICS WAREHOUSE



## WREXHAM INDUSTRIAL Estate is home to over 340 Businesses

Creating employment for over 10,000 people. The estate currently extends to over 550 hectares and is home to major manufacturing businesses in a range of sectors including, automotive, aerospace, food, pharmaceuticals and engineering.

JCB

**ANNYALLA CHICKS** 

WOCKHARDT

SOLVAY

**IPSEN** 

**HSS HIRE** 

**MCCARTHY** 

## 8 KELLOGGS 9 NINGBO 10 VILLAGE BAKERY 11 FCC ENVIRONMENTAL 12 THE VERY GROUP 13 MERIDIAN FOODS 14 TRITECH ENGINEERING SOLUTIONS

Kellovás

very

| LLOYDS ANIMAL FEEDS |
|---------------------|
| PORVAIR             |
| PREMIER DECORATIONS |
| COTT                |
| HMP BERWYN          |
| F LLOYD PENLEY      |
|                     |

F.Lloyd (Penley)

21 TENSION CONTROL BOLTS





Wrexham is the principal commercial centre and the largest town in North Wales. The town is extremely well placed for businesses to serve both Wales and England.

The property is well-connected with the A483, A534 and A55 all located within close proximity. The A55 links with the M53 and M56 motorways to the North.

### Roads

A483 - 8 min / 4 miles A55 - 16 min / 12 miles

### **Motorways**

M56 - 25 min / 19 miles

M6 - 43 min / 30 miles

### Cities

Liverpool - 45 min / 40 miles Stoke-On-Trent - 55 min / 38 miles Manchester - 1 hour / 55 miles

Birmingham - 1 hour 20 min / 67 miles

### Airports

Liverpool Airport - 45 min / 39 miles Manchester Airport - 50 min / 46 miles

### Ports

Liverpool Port - 1 hour / 46 miles Holyhead Port - 1 hour 40 min / 93 miles Hull Port - 2 hours 40 min