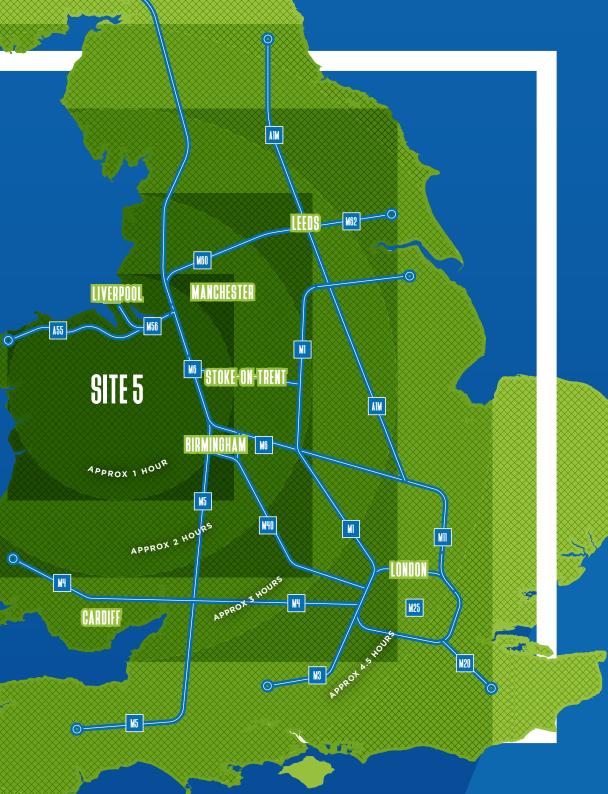

The property is well-connected with the A483, A534 and A55 all located within close proximity. The A55 links with the M53 and M56 motorways to the North.

### Roads

A483 - 8 min / 4 miles A55 - 16 min / 12 miles

### **Motorways**

M56 - 25 min / 19 miles

M6 - 43 min / 30 miles

### Cities

Liverpool - 45 min / 40 miles Stoke-On-Trent - 55 min / 38 miles Manchester - 1 hour / 55 miles

Birmingham - 1 hour 20 min / 67 miles

### Airports

Liverpool Airport - 45 min / 39 miles Manchester Airport - 50 min / 46 miles

### Ports

Liverpool Port - 1 hour / 46 miles Holyhead Port - 1 hour 40 min / 93 miles Hull Port - 2 hours 40 min / 154 miles