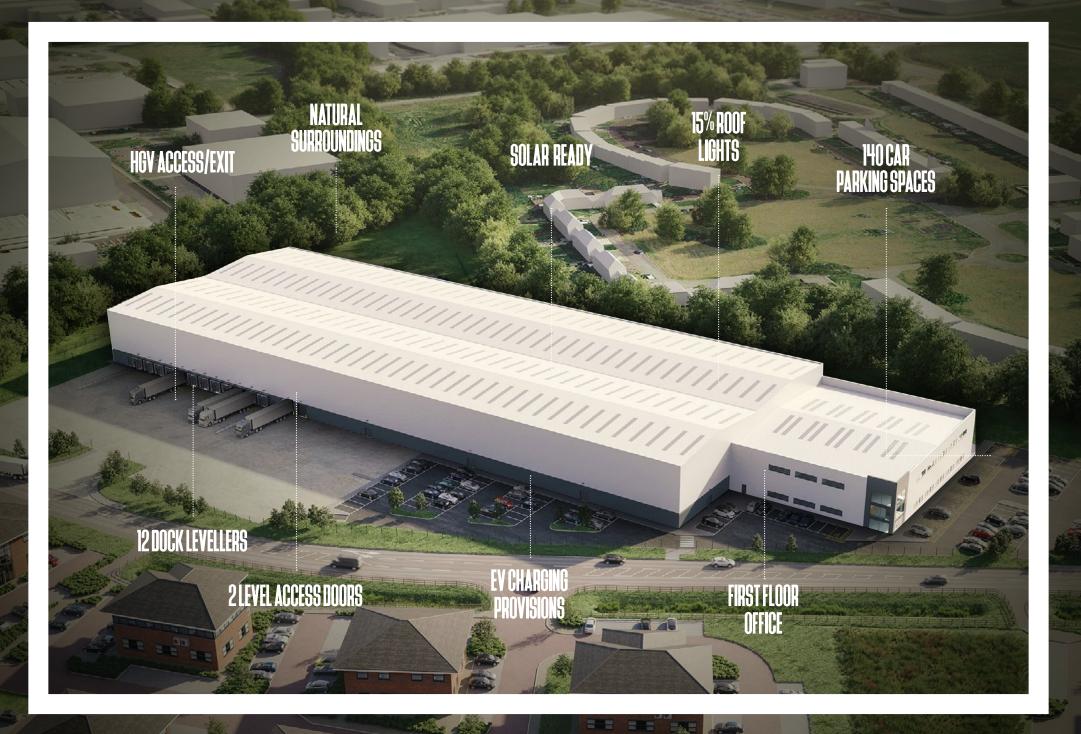

STRIAL/LOGISTICS WAREHOUSE



## WREXHAM INDUSTRIAL Estate is home to over 340 Businesses

Creating employment for over 10,000 people. The estate currently extends to over 550 hectares and is home to major manufacturing businesses in a range of sectors including, automotive, aerospace, food, pharmaceuticals and engineering.

JCB

**ANNYALLA CHICKS** 

WOCKHARDT

SOLVAY

**IPSEN** 

**HSS HIRE** 

**MCCARTHY** 

## 8 KELLOGGS 9 NINGBO 10 VILLAGE BAKERY 11 FCC ENVIRONMENTAL 12 THE VERY GROUP 13 MERIDIAN FOODS 14 TRITECH ENGINEERING SOLUTIONS

Kellovás

very

| LLOYDS ANIMAL FEEDS |
|---------------------|
| PORVAIR             |
| PREMIER DECORATIONS |
| COTT                |
| HMP BERWYN          |
| F LLOYD PENLEY      |
|                     |

F.Lloyd (Penley)

21 TENSION CONTROL BOLTS





Wrexham is the principal commercial centre and the largest town in North Wales. The town is extremely well placed for businesses to serve both Wales and England.

The property is well-connected with the A483, A534 and A55 all located within close proximity. The A55 links with the M53 and M56 motorways to the North.

### Roads

A483 - 8 min / 4 miles A55 - 16 min / 12 miles

### **Motorways**

M56 - 25 min / 19 miles

M6 - 43 min / 30 miles

### Cities

Liverpool - 45 min / 40 miles Stoke-On-Trent - 55 min / 38 miles Manchester - 1 hour / 55 miles

Birmingham - 1 hour 20 min / 67 miles

### Airports

Liverpool Airport - 45 min / 39 miles Manchester Airport - 50 min / 46 miles

### Ports

Liverpool Port - 1 hour / 46 miles Holyhead Port - 1 hour 40 min / 93 miles Hull Port - 2 hours 40 m