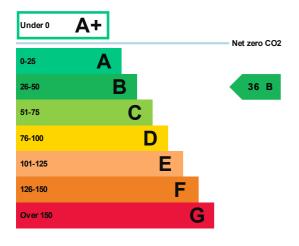

## **Energy rating and score**

This property's energy rating is B.

Properties get a rating from A+ (best) to G (worst) and a score.

The better the rating and score, the lower your property's carbon emissions are likely to be.

# How this property compares to others

Properties similar to this one could have ratings:

| If newly built | 10 A |
|----------------|------|
|                |      |

If typical of the existing stock

40 B