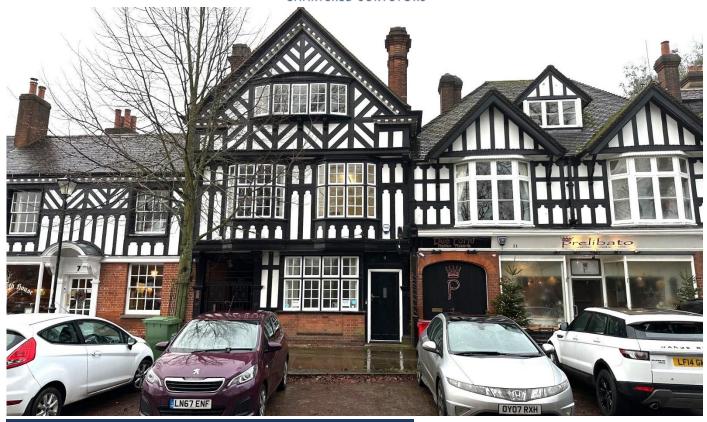

## FREEHOLD FOR SALE

Chester House, Windsor End, Beaconsfield Old Town, Bucks, HP9 2JJ

#### **LOCATION**

The Grade II Listed property fronts Windsor End with views over the green and historic St Mary and All Saints Church, in the heart of Beaconsfield Old Town, benefitting from the good mix of office and residential occupiers as well as various specialist shops, pubs and restaurants. Free roadside parking is available in front of the building and the length of Windsor End.