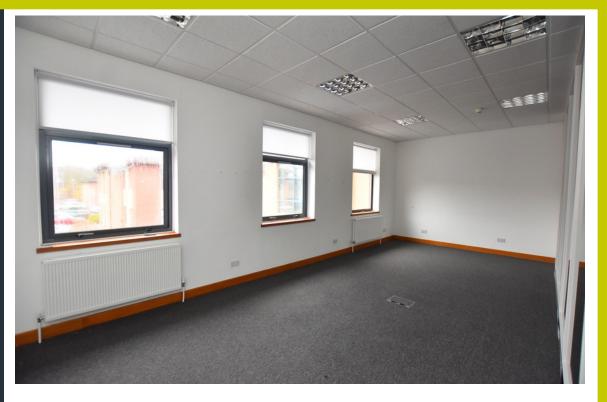

#### DESCRIPTION

The subjects comprise a modern office within a two storey semi-detached building of brick construction with a pitched and slated roof.

Internally the ground floor offers an open plan office with various smaller office rooms, kitchen facilities and separate male female w.c facilities. The first floor comprises of a open plan office with two separate smaller offices and separate male and female w.c facilities.

# **FLOOR AREAS**

From sizes taken during our inspection we calculate the subject property, measured in accordance with the RICS Code of Measurement Practice (second edition, January 2018) to extend to the following approximate net internal area (NIA):

Ground Floor: 153m<sup>2</sup>/1647ft<sup>2</sup> First Floor: 154m<sup>2</sup>/1,658ft<sup>2</sup> Total: 307m<sup>2</sup>/3,305ft<sup>2</sup>