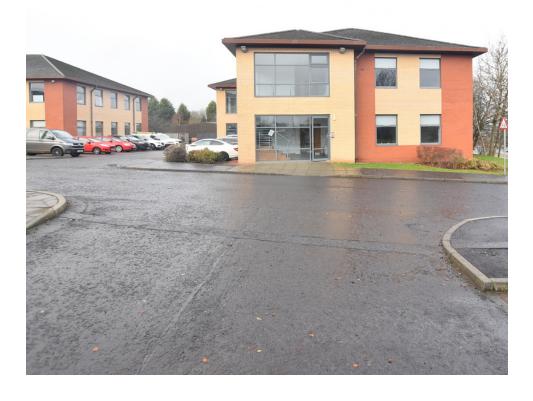

The subjects are located on the northern side of Candymill Lane within Bothwell Business Park. Bothwell Business Park is a well positioned office development on the western side of Bothwell Road which benefits from good transport links and close proximity to the motorway.

#### DESCRIPTION

The subjects comprise a modern office within a two storey semi-detached building of brick construction with a pitched and slated roof.

Internally the ground floor offers an open plan office with various smaller office rooms, kitchen facilities and separate male female w.c facilities. The first floor comprises of a open plan office with two separate smaller offices and separate male and female w.c facilities.