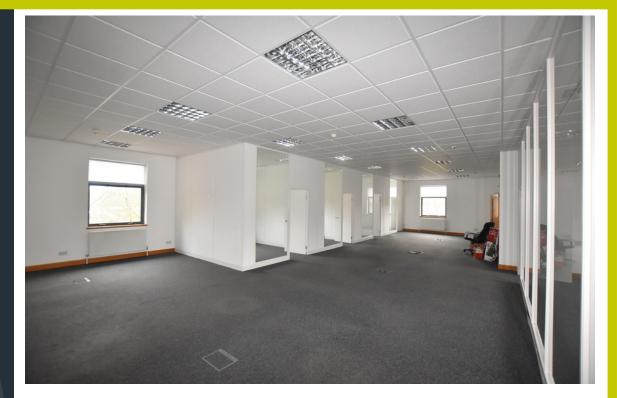

#### DESCRIPTION

The subjects comprise a modern office within a two storey semi-detached building of brick construction with a pitched and slated roof.

Internally the ground floor offers an open plan office with various smaller office rooms, kitchen facilities and separate male female w.c facilities. The first floor comprises of a open plan office with two separate smaller offices and separate male and female w.c facilities.

# **FLOOR AREAS**

From sizes taken during our inspection we calculate the subject property, measured in accordance with the RICS Code of Measurement Practice (second edition, January 2018) to extend to the following approximate net internal area (NIA):

Ground Floor: 153m<sup>2</sup>/1647ft<sup>2</sup> First Floor: 154m<sup>2</sup>/1,658ft<sup>2</sup> Total: 307m<sup>2</sup>/3,305ft<sup>2</sup>