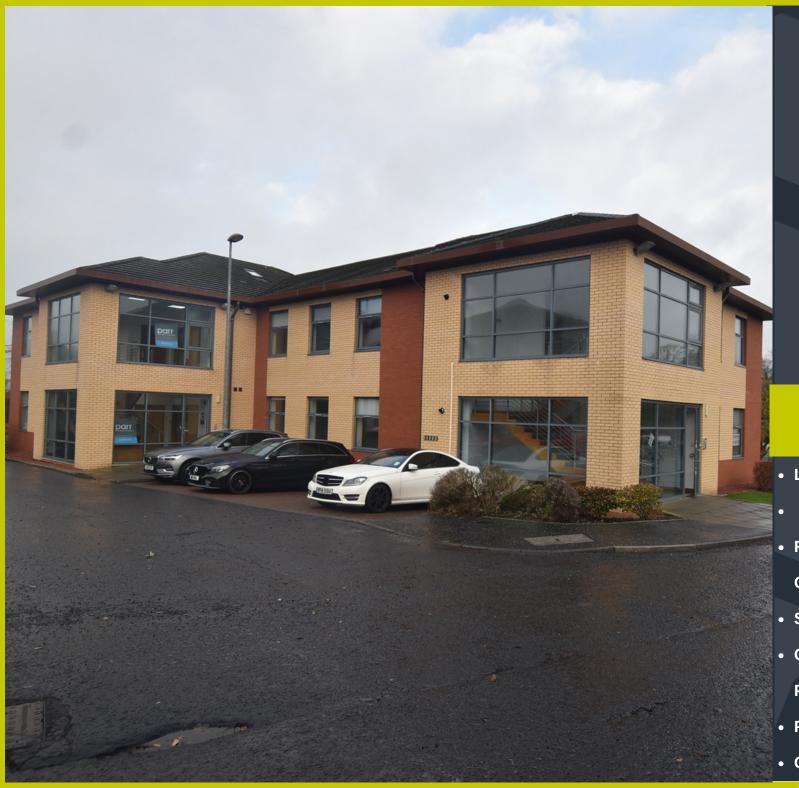

PROPERTY CONSULTANTS

2 CANDYMILL LANE, HAMILTON ML3 0FD

# TO LET

- LEASE FROM £16,500 PER ANNUM
- FROM 1,647FT2 TO 3,305 FT2
- READY FOR IMMEDIATE
   OCCUPATION
- SECURE ENTRY SYSTEM
- GOOD LEVELS OF PRIVATE PARKING
- FLEXIBLE FLOOR PLATE
- GAS CENTRAL HEATING

The subjects are located on the northern side of Candymill Lane within Bothwell Business Park. Bothwell Business Park is a well positioned office development on the western side of Bothwell Road which benefits from good transport links and close proximity to the motorway.

#### DESCRIPTION

The subjects comprise a modern office within a two storey semi-detached building of brick construction with a pitched and slated roof.

Internally the ground floor offers an open plan office with various smaller office rooms, kitchen facilities and separate male female w.c facilities. The first floor comprises of a open plan office with two separate smaller offices and separate male and female w.c facilities.