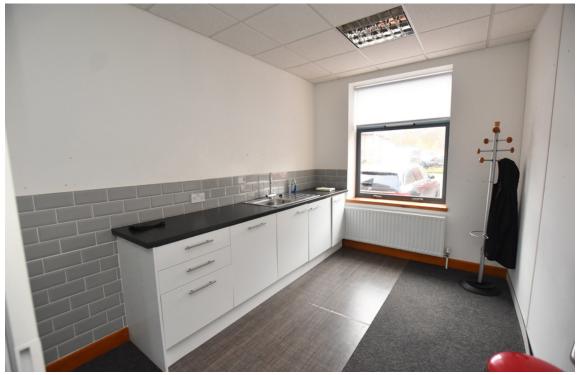

#### DESCRIPTION

The subjects comprise a modern office within a two storey semi-detached building of brick construction with a pitched and slated roof.

Internally the ground floor offers an open plan office with various smaller office rooms, kitchen facilities and separate male female w.c facilities. The first floor comprises of a open plan office with two separate smaller offices and separate male and female w.c facilities.