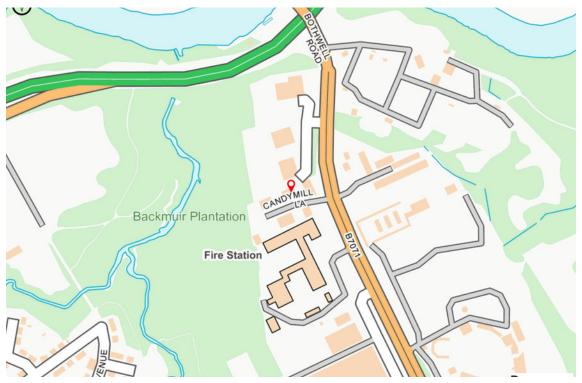

# LOCATION

Hamilton is a town in South Lanarkshire, in the central Lowlands of Scotland. It serves as the main administrative centre of the South Lanarkshire council area. It sits 12 miles (19 km) south-east of Glasgow, 35 miles (56 km) south-west of Edinburgh and 74 miles (120 km) north of Carlisle. It is situated on the south bank of the River Clyde at its confluence with the Avon Water.

The subjects are located on the northern side of Candymill Lane within Bothwell Business Park. Bothwell Business Park is a well positioned office development on the western side of Bothwell Road which benefits from good transport links and close proximity to the motorway.