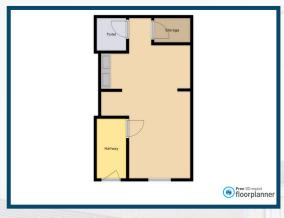

Other benefits include Intruder Alarm Gas Central Heating

Indicative floor plans are provided.

# **ACCOMMODATION:**

The property has been measured in accordance with RICS Code of Measuring Practice - 6th Edition on a net internal basis and is as follows

Net internal Area- 360 sq.ft