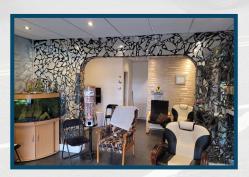

# **DESCRIPTION:**

The subjects comprise a ground floor retail unit, formerly occupied by a barbershop, with many of the previous tenants fitout remaining. The property has main door access with a hallway to the retail space, with a WC and stores to the rear.