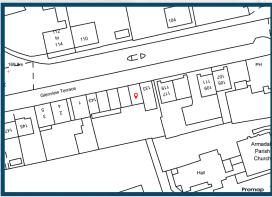

# LOCATION:

The property is located in the town of Armadale, West Lothian. Armadale has excellent transport links, positioned close to Junction 4 and Junction 4A of the M8, connecting the cities of Edinburgh and Glasgow. The town also benefits from bus links serving Livingston, Falkirk and Edinburgh, and a railway station served by the North Clyde Line. West main Street is the main throughfare of the town, and is an established commercial area within the Town Centre, with a mix of residential and commercial units nearby.

Nearby occupiers include Virsa Indian, Brodies Funeral Care, and Foo Wing takeaway. There are also a number of residential units in the immediate locale.