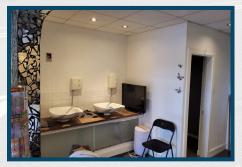

# **DESCRIPTION:**

The subjects comprise a ground floor retail unit, formerly occupied by a barbershop, with many of the previous tenants fitout remaining. The property has main door access with a hallway to the retail space, with a WC and stores to the rear.