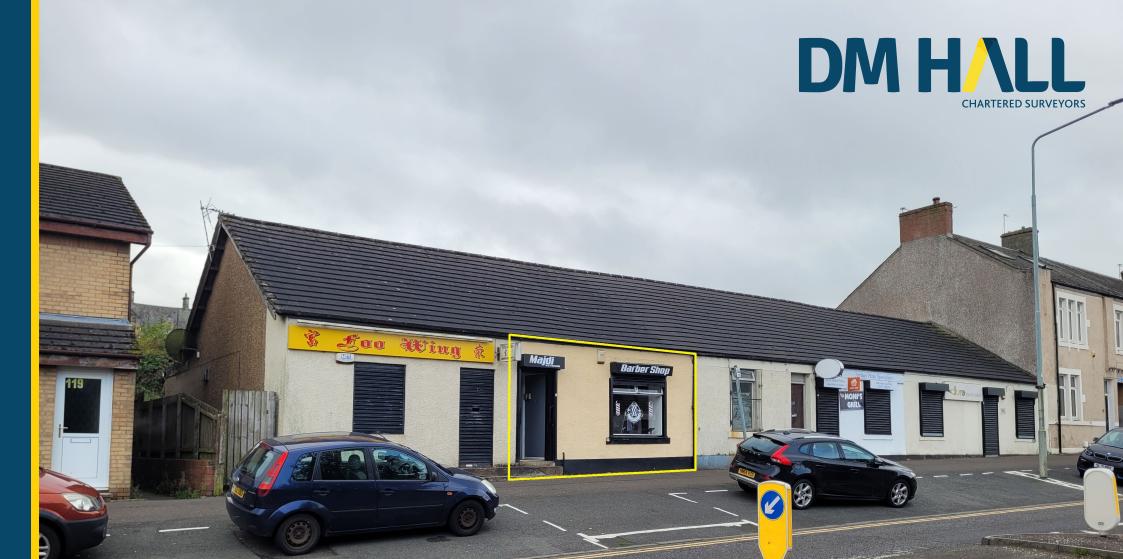

# TO LET - RETAIL

RETAIL/ OFFICE PREMISES 135 WEST MAIN STREET, ARMADALE, EH48 3JA

- Highly visible unit with off-road parking
- Net Floor Area- 360 sq.ft
- > 100% Rates Relief
- Potential for Alternative uses
- Rent £7500 pa.

# LOCATION:

The property is located in the town of Armadale, West Lothian. Armadale has excellent transport links, positioned close to Junction 4 and Junction 4A of the M8, connecting the cities of Edinburgh and Glasgow. The town also benefits from bus links serving Livingston, Falkirk and Edinburgh, and a railway station served by the North Clyde Line. West main Street is the main throughfare of the town, and is an established commercial area within the Town Centre, with a mix of residential and commercial units nearby.

Nearby occupiers include Virsa Indian, Brodies Funeral Care, and Foo Wing takeaway. There are also a number of residential units in the immediate locale.

# **DESCRIPTION:**

The subjects comprise a ground floor retail unit, formerly occupied by a barbershop, with many of the previous tenants fitout remaining. The property has main door access with a hallway to the retail space, with a WC and stores to the rear.