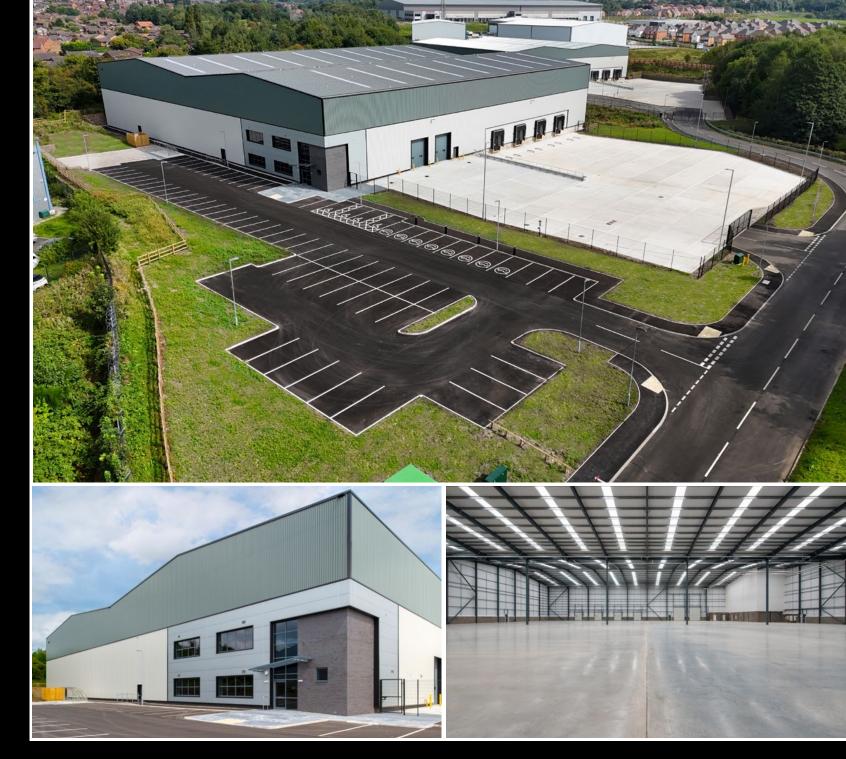

# COBALT 2

Foxdenton Lane Oldham Broadway Business Park Chadderton M24 1NN

**TO LET** 

Brand New Warehouse / Industrial Units of 43,395 sq ft (4,031 sq m) and 61,950 sq ft (5,755 sq m)

Exceleteday

On the instructions of

#### ACCOMMODATION

The scheme provides two brand new speculatively built warehouse / industrial units offering the following gross internal areas:

### UNIT 1

- 12m to underside of eaves
- 3,000 sq ft high quality two storey open plan office accommodation
- 4 no. dock loading doors
- 2 no. electrically operated 5m high level access doors
- 76 car parking spaces