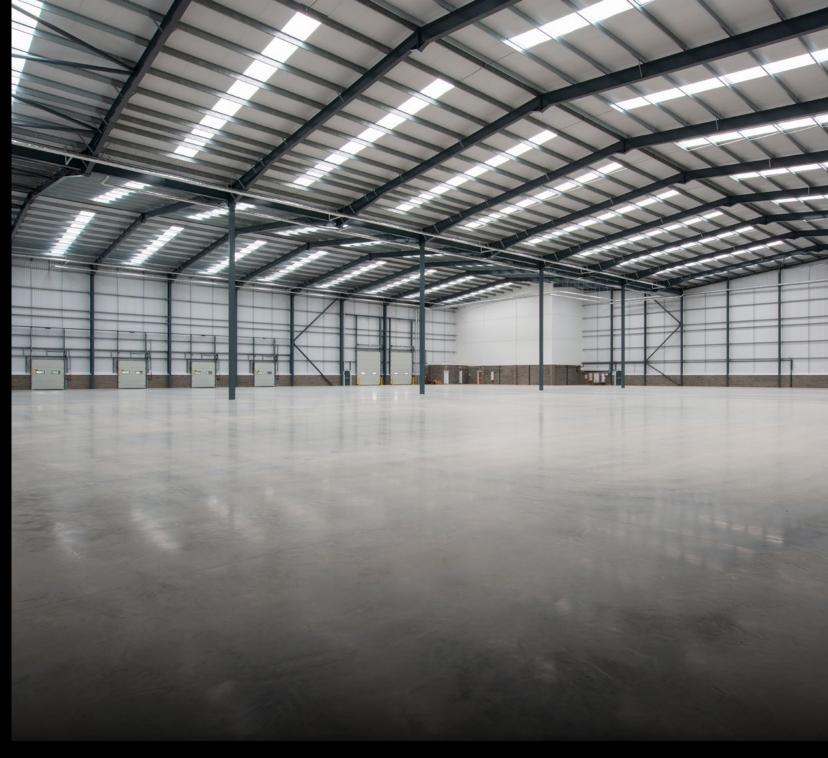

### SPECIFICATION

Both units provide the same general specification:

- Profiled steel cladding roof
- Profiled metal wall cladding
- Designated yard / parking areas
- 200KVA power
- DDA compliant
- BREEAM Very Good
- Electric vehicle charging points

Detailed specification to each unit:

### UNIT 1

- 12m to underside of eaves
- 3,000 sq ft high quality two storey open plan office accommodation
- 4 no. dock loading doors
- 2 no. electrically operated 5m high level access doors
- 76 car parking spaces

#### UNIT 2

- 10m to underside of eaves
- 2,500 sq ft high quality two storey open plan office accommodation
- 3 no. dock loading doors
- 1 no. electrically operated 5m high level access doors
- 43 car parking spaces