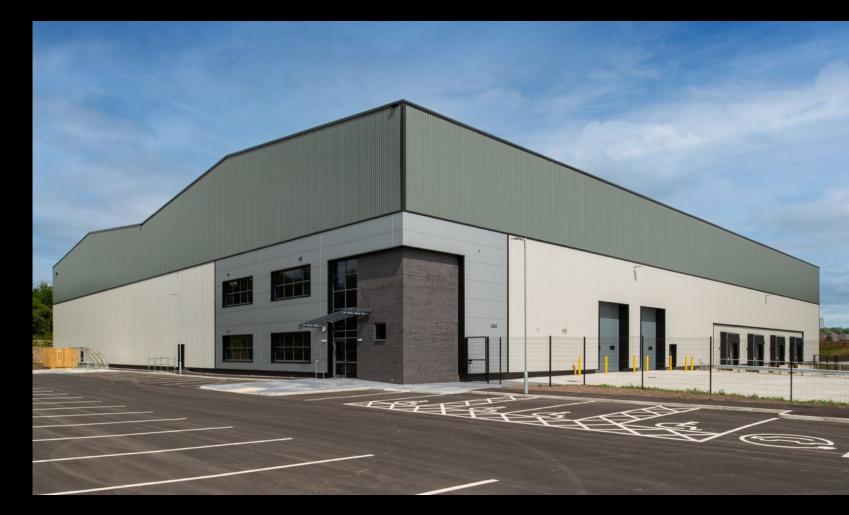

#### ACCOMMODATION

The scheme provides two brand new speculatively built warehouse / industrial units offering the following gross internal areas:

### SPECIFICATION

Both units provide the same general specification:

- Profiled steel cladding roof
- Profiled metal wall cladding
- Designated yard / parking areas
- 200KVA power
- DDA compliant
- BREEAM Very Good
- Electric vehicle charging points

Detailed specification to each unit: