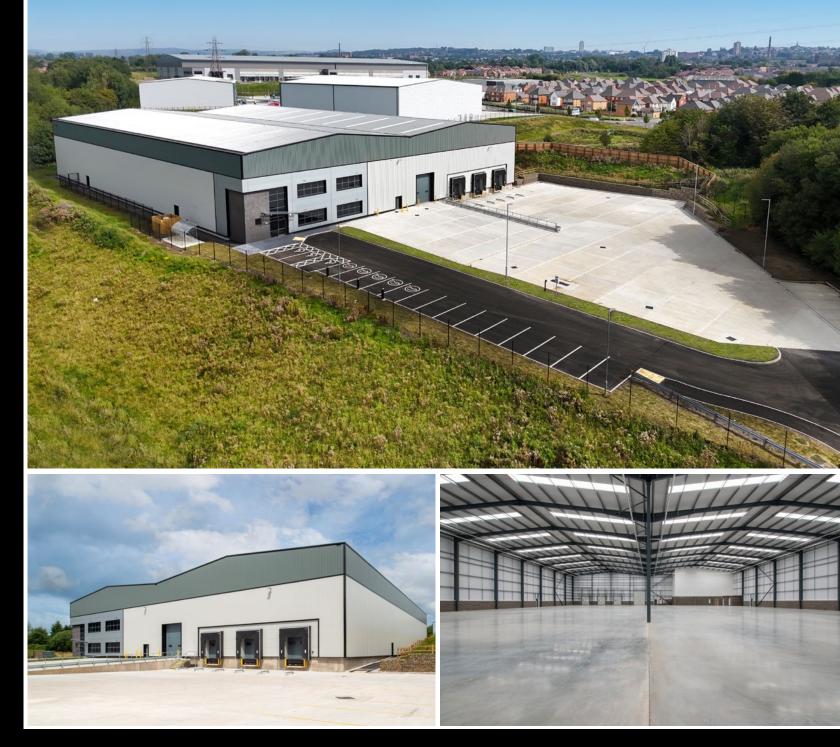

# COBALT 2

Foxdenton Lane Oldham Broadway Business Park Chadderton M24 1NN

**TO LET** 

Brand New Warehouse / Industrial Units of 43,395 sq ft (4,031 sq m) and 61,950 sq ft (5,755 sq m)

Exceleteday

On the instructions of

#### ACCOMMODATION

The scheme provides two brand new speculatively built warehouse / industrial units offering the following gross internal areas:

#### UNIT 2

- 10m to underside of eaves
- 2,500 sq ft high quality two storey open plan office accommodation
- 3 no. dock loading doors
- 1 no. electrically operated 5m high level access doors
- 43 car parking spaces