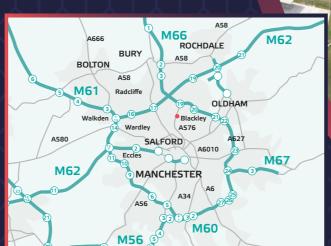

## Location

The property is situated in the Blackley area of North Manchester approximately 3.5 miles (15 minutes drive) from Manchester City Centre.

The site is located in Blackley close to the junction of Crumpsall Vale and Delauneys Road approximately 2 miles south east of J19 of the M60 motorway and 3.5 miles to the North of Manchester City Centre. The property is situated at the end of a cul-de-sac opposite Hexagon Tower between Delauneys Road and Imperial Way.