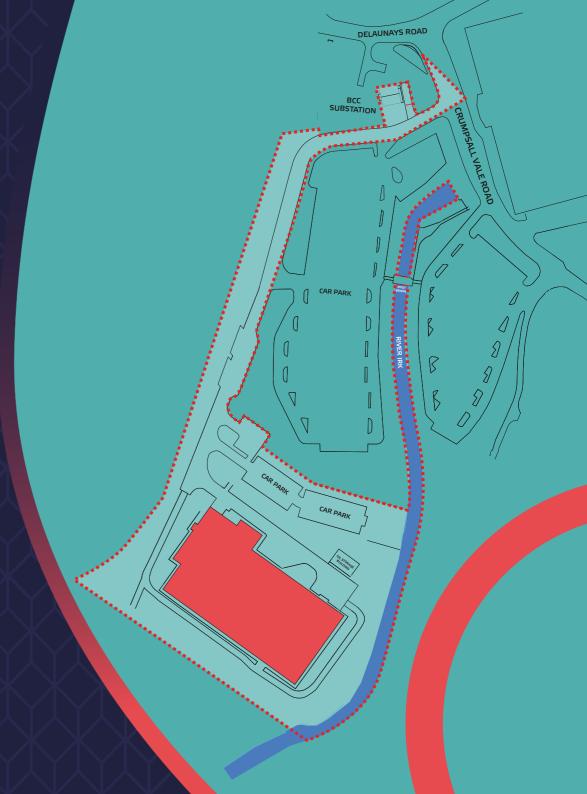

## Location

The property is situated in the Blackley area of North Manchester approximately 3.5 miles (15 minutes drive) from Manchester City Centre.

The site is located in Blackley close to the junction of Crumpsall Vale and Delauneys Road approximately 2 miles south east of J19 of the M60 motorway and 3.5 miles to the North of Manchester City Centre. The property is situated at the end of a cul-de-sac opposite Hexagon Tower between Delauneys Road and Imperial Way.