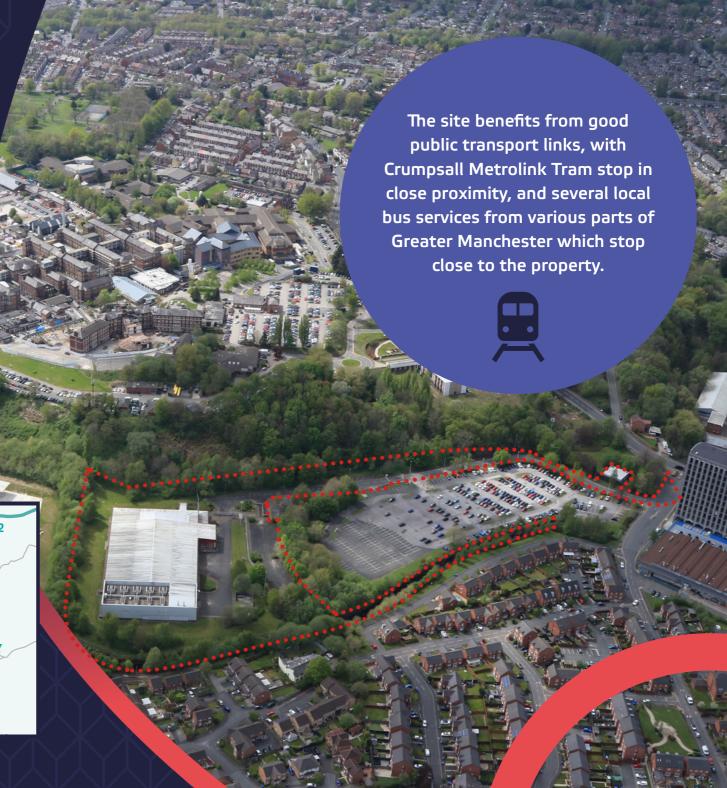

## Location

The property is situated in the Blackley area of North Manchester approximately 3.5 miles (15 minutes drive) from Manchester City Centre.



The site is located in Blackley close to the junction of Crumpsall Vale and Delauneys Road approximately 2 miles south east of J19 of the M60 motorway and 3.5 miles to the North of Manchester City Centre. The property is situated at the end of a cul-de-sac opposite Hexagon Tower between Delauneys Road and Imperial Way.









## Detail



#### **Power**

- The site benefits from two 1250 Amp electrical incomers at 6.6kV, supplying a dedicated HV switchroom at the north end of the site.
- This currently feeds three 1600KVA x 6.6kV/433V transformers within the former data centre.
- The configuration from the HV switchroom onwards is in the control of the buyer.

### Accommodation

The building extends to 64,634 sq ft on a site area of approx 7.85 acres.

We have not measured the existing building however we understand that it provides the measurements stated.

| Floor Areas                    | SQ FT  | SQ M     |
|--------------------------------|--------|----------|
| Data Centre / Warehouse        | 31,550 | 2,931.12 |
| Ground Floor Office            | 10,542 | 979.42   |
| First Floor Office