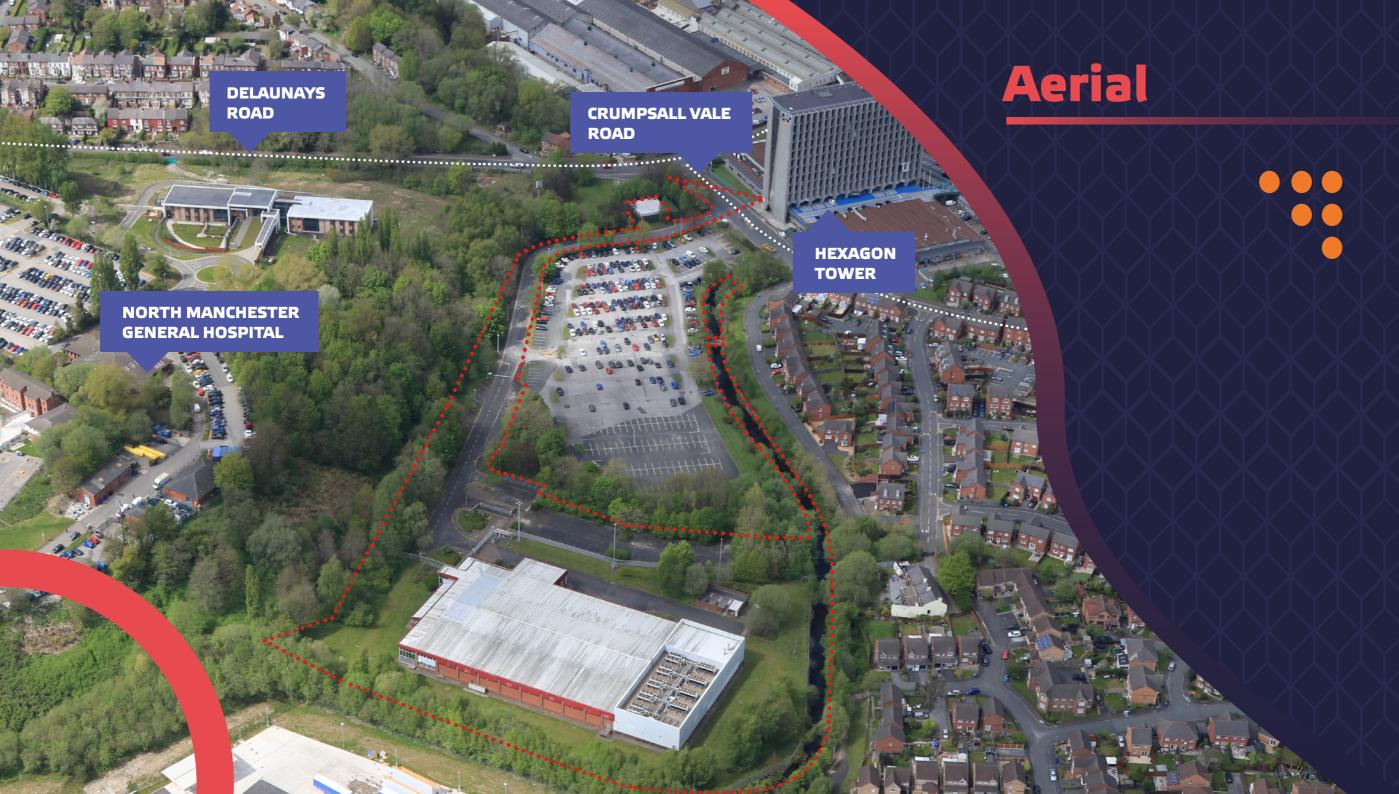

## Location

The property is situated in the Blackley area of North Manchester approximately 3.5 miles (15 minutes drive) from Manchester City Centre.

The site is located in Blackley close to the junction of Crumpsall Vale and Delauneys Road approximately 2 miles south east of J19 of the M60 motorway and 3.5 miles to the North of Manchester City Centre. The property is situated at the end of a cul-de-sac opposite Hexagon Tower between Delauneys Road and Imperial Way.