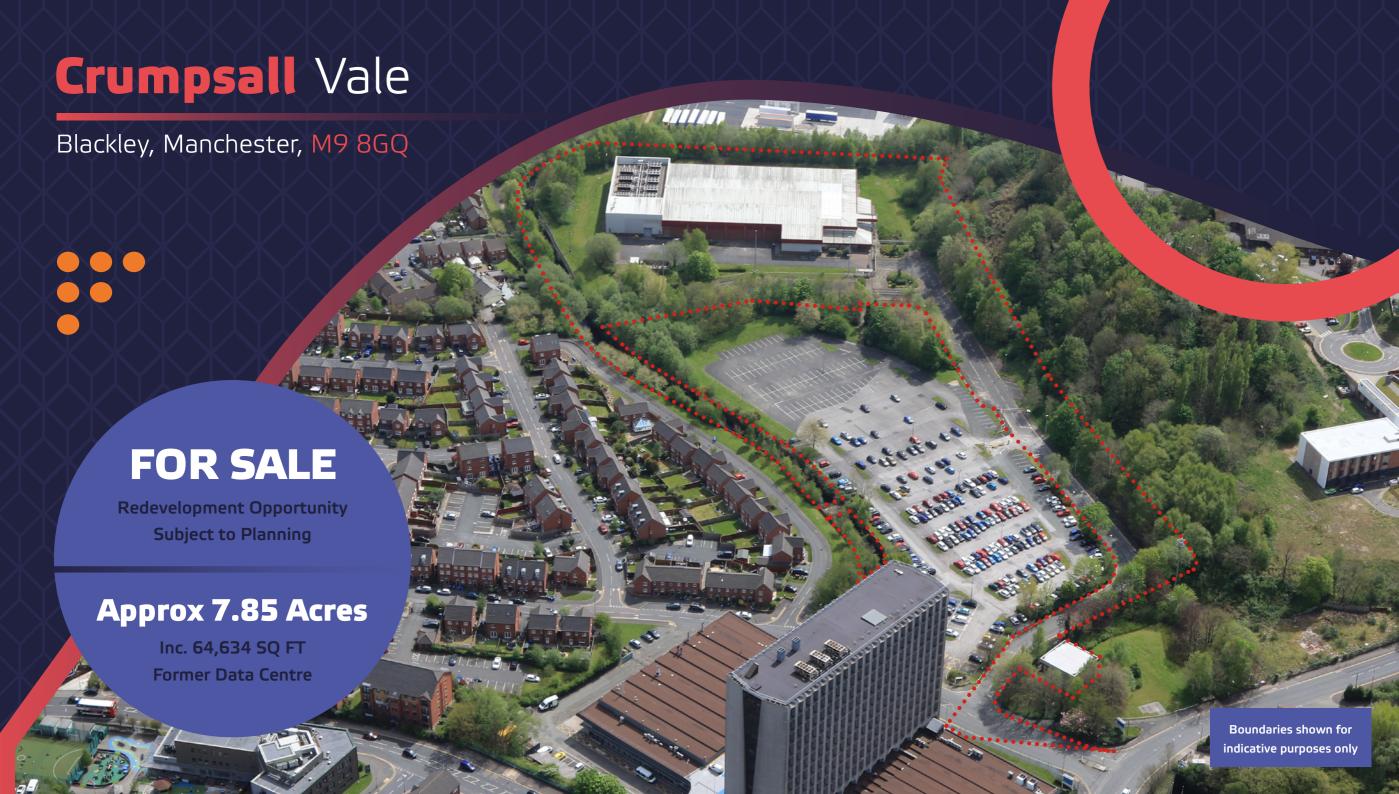

### Accommodation

The building extends to 64,634 sq ft on a site area of approx 7.85 acres.

We have not measured the existing building however we understand that it provides the measurements stated.

| Floor Areas                    | SQ FT  | SQ M     |
|--------------------------------|--------|----------|
| Data Centre / Warehouse        | 31,550 | 2,931.12 |
| Ground Floor Office            | 10,542 | 979.42   |
| First Floor Office             | 5,335  | 495.60   |
| Plant Area & Access Corridor   | 15,432 | 1,433.67 |
| First Floor Engineering Office | 779    | 72.37    |
| First Floor Plant Room         | 996    | 92.53    |
| Floor Areas                    | 64,634 | 6,005    |