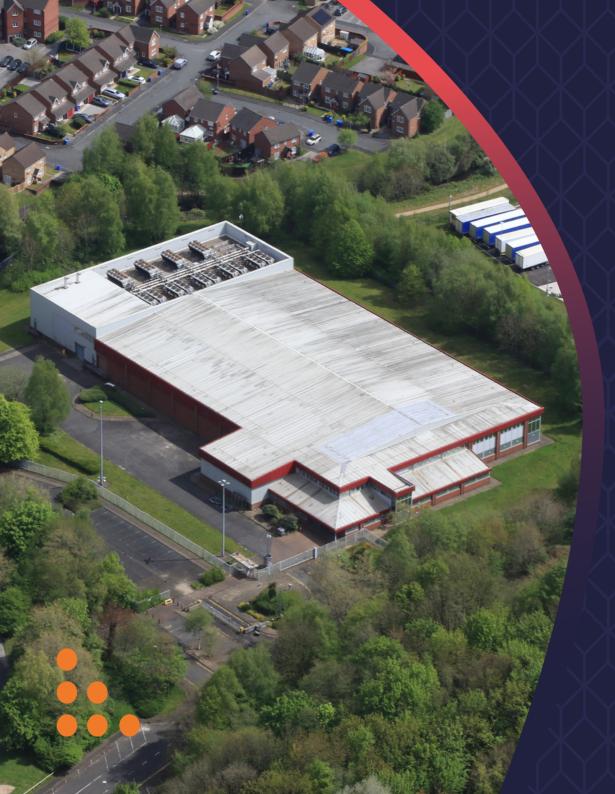

### Accommodation

The building extends to 64,634 sq ft on a site area of approx 7.85 acres.

We have not measured the existing building however we understand that it provides the measurements stated.

| Floor Areas                    | SQ FT  | SQ M     |
|--------------------------------|--------|----------|
| Data Centre / Warehouse        | 31,550 | 2,931.12 |
| Ground Floor Office            | 10,542 | 979.42   |
| First Floor Office             | 5,335  | 495.60   |
| Plant Area & Access Corridor   | 15,432 | 1,433.67 |
| First Floor Engineering Office | 779    | 72.37    |
| First Floor Plant Room         | 996    | 92.53    |
| Floor Areas                    | 64,634 | 6,005    |