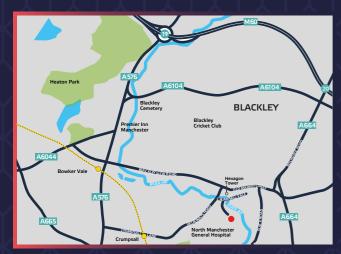

## Location

The property is situated in the Blackley area of North Manchester approximately 3.5 miles (15 minutes drive) from Manchester City Centre.

The site is located in Blackley close to the junction of Crumpsall Vale and Delauneys Road approximately 2 miles south east of J19 of the M60 motorway and 3.5 miles to the North of Manchester City Centre. The property is situated at the end of a cul-de-sac opposite Hexagon Tower between Delauneys Road and Imperial Way.