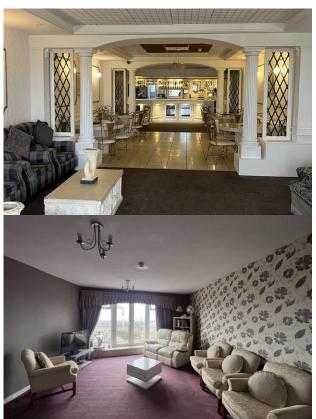

# **Additional Information**

A recently reopened care 20 bedroom care facility, registered to accommodate a maximum of 20 residents. There is ample space for lounge, dining and bar areas for entertaining or relaxation for residents. A care home for over 20 years under the current owner, the property has the benefit of being fully compliant with lift, fire escape, equipment, CCTV. The property is in a good condition internally and externally, with a replacement of the commercial boilers three years ago. It requires cosmetic decoration to the new owners taste.