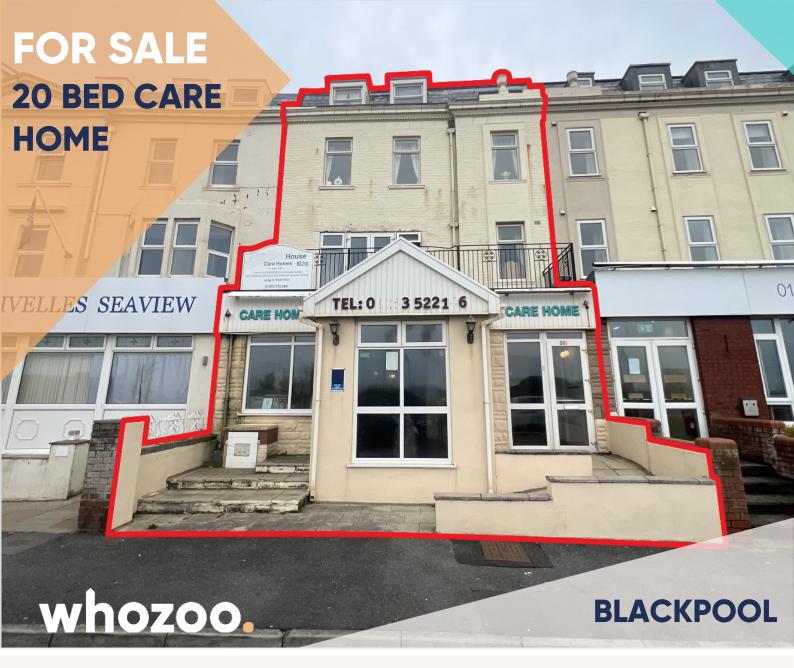

**○ 661 New South Promenade, Blackpool FY4 1RN** 

Price **£575,000** 

# **Additional Information**

A recently reopened care 20 bedroom care facility, registered to accommodate a maximum of 20 residents. There is ample space for lounge, dining and bar areas for entertaining or relaxation for residents. A care home for over 20 years under the current owner, the property has the benefit of being fully compliant with lift, fire escape, equipment, CCTV. The property is in a good condition internally and externally, with a replacement of the commercial boilers three years ago. It requires cosmetic decoration to the new owners taste.