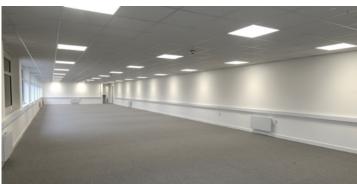

### **UNIT 8** 27,656 SQ FT

- Minimum height to underneath eaves of 4.9m
- Private, secure yard
- 2 ground level loading doors
- Ground floor office accommodation
- REFURBISHED

# **SPECIFICATION**

- Steel portal frame construction with part brick and metal clad elevations
- Minimum height to underneath eaves of 4.9m
- Private, secure yard
- 2 ground level loading doors
- Ground floor office accommodation
- Comprehensively refurbished