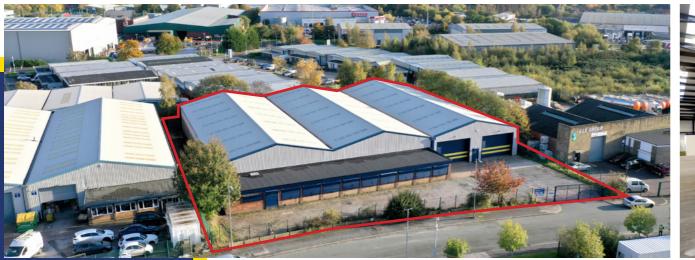

### **UNIT 8** 27,656 SQ FT

- Minimum height to underneath eaves of 4.9m
- Private, secure yard
- 2 ground level loading doors
- Ground floor office accommodation
- REFURBISHED

# LOCATION

Haydock Industrial Estate is strategically located within the heart of the Haydock Industrial area and is accessible via the A580 East Lancashire Road which is within 1 mile of Junction 23 of the M6.

# **ACCOMMODATION**

| Unit  | Area (Sq Ft) | Area (Sq M) |
|-------|--------------|-------------|
| 8     | 27,656       | 2,561       |
| Total | 27,656       | 2,561       |