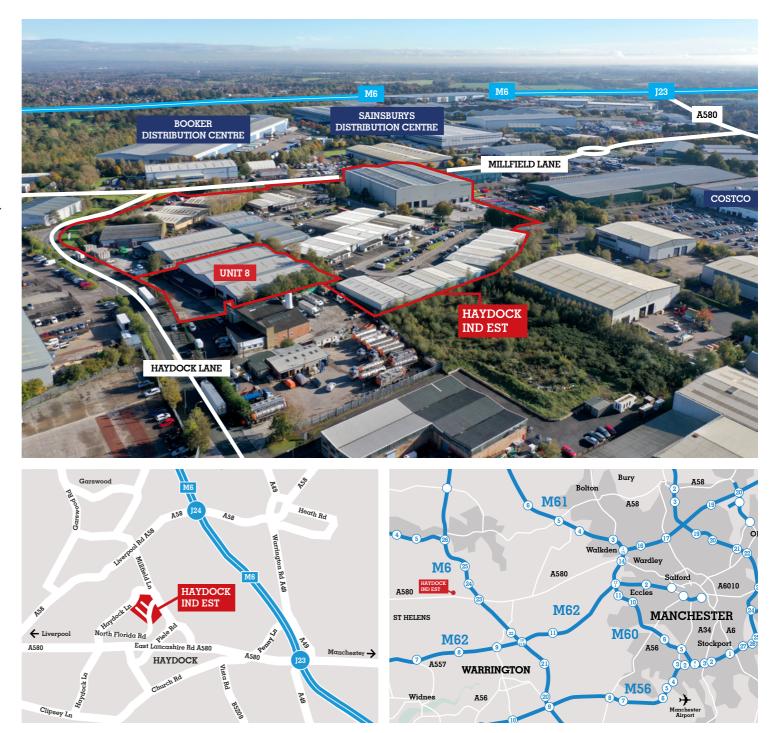

# LOCATION

Haydock Industrial Estate is strategically located within the heart of the Haydock Industrial area and is accessible via the A580 East Lancashire Road which is within 1 mile of Junction 23 of the M6.

Haydock is a recognised location for distribution facilities in the North West and neighbouring occupiers include Sainsbury's, Booker Belmont, Costco, Amazon and Kelloggs.