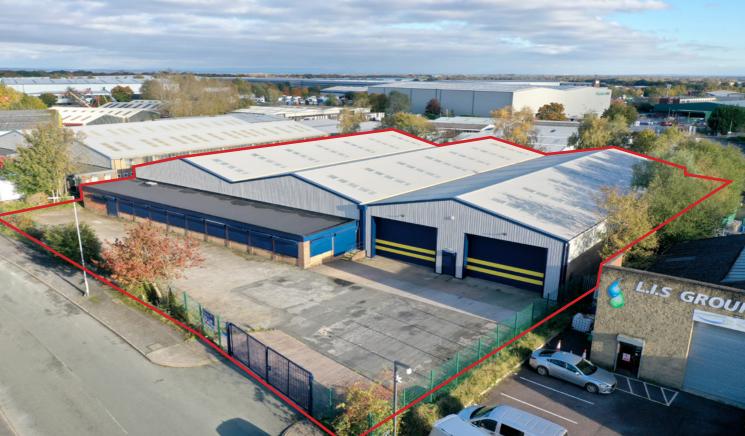

### **UNIT 8** 27,656 SQ FT

- Minimum height to underneath eaves of 4.9m
- Private, secure yard
- 2 ground level loading doors
- Ground floor office accommodation
- REFURBISHED

# LOCATION

Haydock Industrial Estate is strategically located within the heart of the Haydock Industrial area and is accessible via the A580 East Lancashire Road which is within 1 mile of Junction 23 of the M6.

# **ACCOMMODATION**

| Unit  | Area (Sq Ft) | Area (Sq M) |
|-------|--------------|-------------|
| 8     | 27,656       | 2,561       |
| Total | 27,656       | 2,561       |