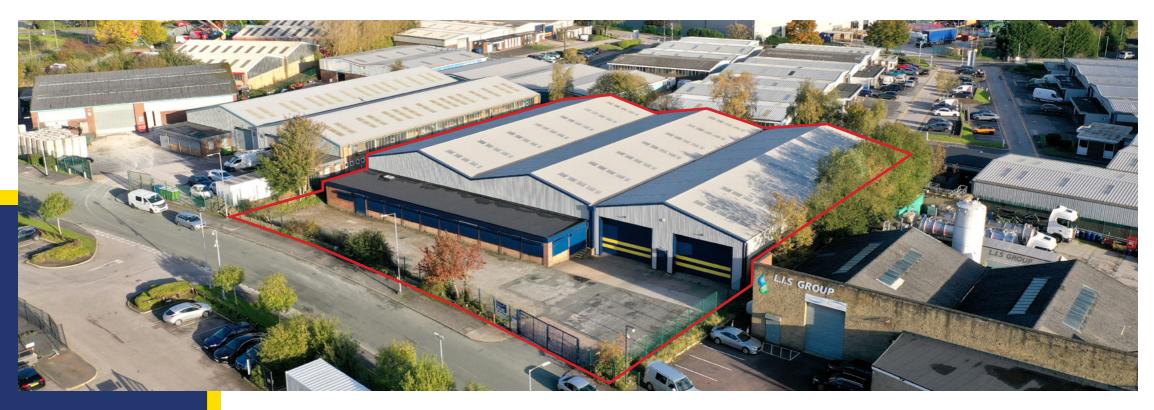

# LOCATION

Haydock Industrial Estate is strategically located within the heart of the Haydock Industrial area and is accessible via the A580 East Lancashire Road which is within 1 mile of Junction 23 of the M6.

Haydock is a recognised location for distribution facilities in the North West and neighbouring occupiers include Sainsbury's, Booker Belmont, Costco, Amazon and Kelloggs.