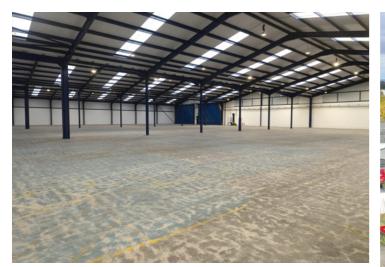

### **UNIT 8** 27,656 SQ FT

- Minimum height to underneath eaves of 4.9m
- Private, secure yard
- 2 ground level loading doors
- Ground floor office accommodation
- REFURBISHED

# **SPECIFICATION**

- Steel portal frame construction with part brick and metal clad elevations
- Minimum height to underneath eaves of 4.9m
- Private, secure yard
- 2 ground level loading doors
- Ground floor office accommodation
- Comprehensively refurbished