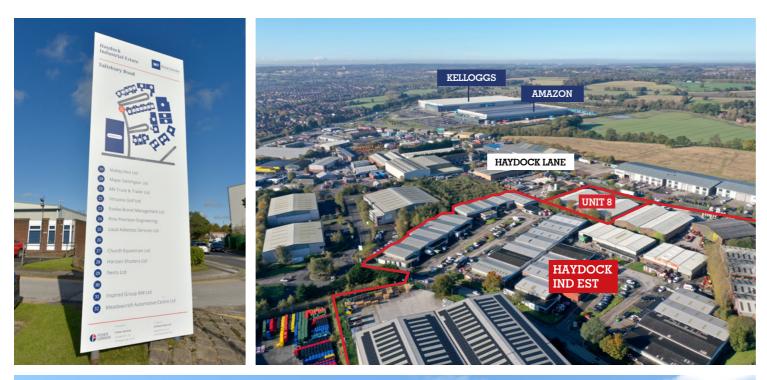

Haydock is a recognised location for distribution facilities in the North West and neighbouring occupiers include Sainsbury's, Booker Belmont, Costco, Amazon and Kelloggs.