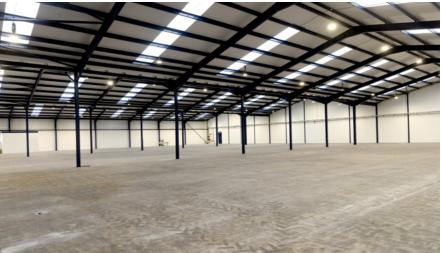

### **UNIT 8** 27,656 SQ FT

- Minimum height to underneath eaves of 4.9m
- Private, secure yard
- 2 ground level loading doors
- Ground floor office accommodation
- REFURBISHED

# **SPECIFICATION**

- Steel portal frame construction with part brick and metal clad elevations
- Minimum height to underneath eaves of 4.9m
- Private, secure yard
- 2 ground level loading doors
- Ground floor office accommodation
- Comprehensively refurbished