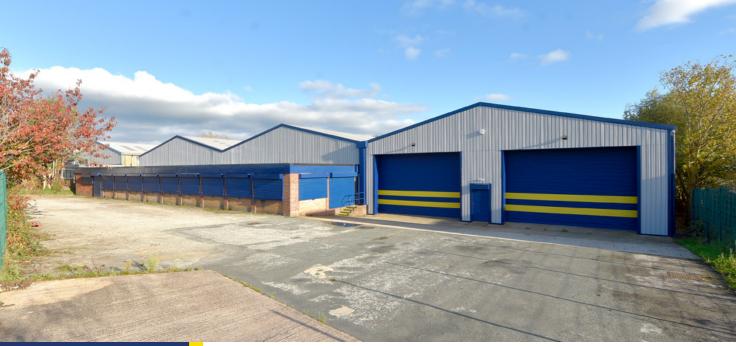

### **UNIT 8** 27,656 SQ FT

- Minimum height to underneath eaves of 4.9m
- Private, secure yard
- 2 ground level loading doors
- Ground floor office accommodation
- REFURBISHED

# **SPECIFICATION**

- Steel portal frame construction with part brick and metal clad elevations
- Minimum height to underneath eaves of 4.9m
- Private, secure yard
- 2 ground level loading doors
- Ground floor office accommodation
- Comprehensively refurbished