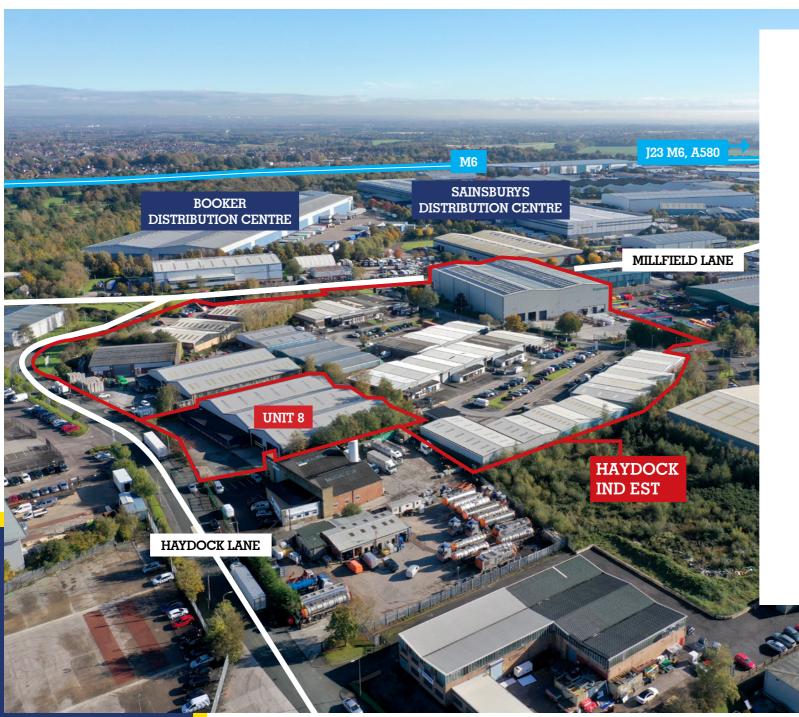

## HAYDOCK INDUSTRIAL ESTATE

Haydock Lane, **Haydock** WA11 9XQ

### **UNIT 8** 27,656 SQ FT

- Minimum height to underneath eaves of 4.9m
- Private, secure yard
- 2 ground level loading doors
- Ground floor office accommodation
- REFURBISHED

# LOCATION

Haydock Industrial Estate is strategically located within the heart of the Haydock Industrial area and is accessible via the A580 East Lancashire Road which is within 1 mile of Junction 23 of the M6.

Haydock is a recognised location for distribution facilities in the North West and neighbouring occupiers include Sainsbury's, Booker Belmont, Costco, Amazon and Kelloggs.