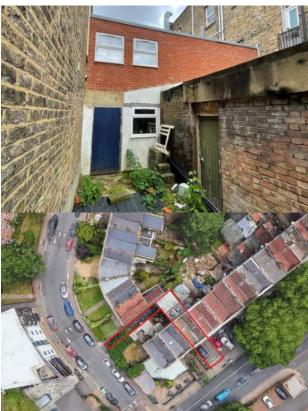

The property is also joined by a separate twostorey commercial property at the rear which measures approximately 500 sqft in size. This property is vacant and can be used as a commercial property or converted to a residential unit (subject to necessary consents). The property also comes with parking for one car at the front of the shop.