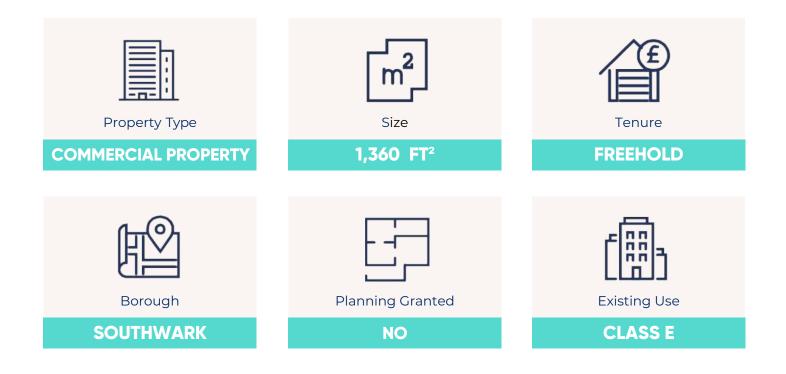

#### **Additional Information**

A freehold retail unit which generates a rental income of £18,000 per annum. The retail premises consist of a ground floor and a basement floor which measures aproximately 860 sqft. The current tenants have 3 years left on the lease.

The property is also joined by a separate twostorey commercial property at the rear which measures approximately 500 sqft in size. This property is vacant and can be used as a commercial property or converted to a residential unit (subject to necessary consents). The property also comes with parking for one car at the front of the shop.