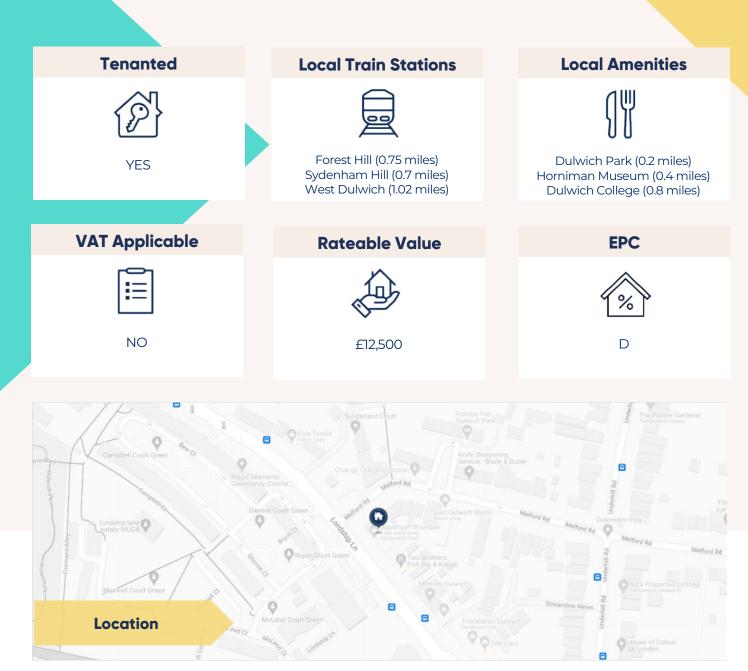

#### **Additional Information**

A freehold retail unit which generates a rental income of £18,000 per annum. The retail premises consist of a ground floor and a basement floor which measures aproximately 860 sqft. The current tenants have 3 years left on the lease.

The property is also joined by a separate twostorey commercial property at the rear which measures approximately 500 sqft in size. This property is vacant and can be used as a commercial property or converted to a residential unit (subject to necessary consents). The property also comes with parking for one car at the front of the shop.

The property location has excellent amenities nearby including Horniman Museum, Dulwich Park and Dulwich College. The property is situated on Lordship Lane (A2216) which directly connects to Lewisham, Brixton, and Central London.