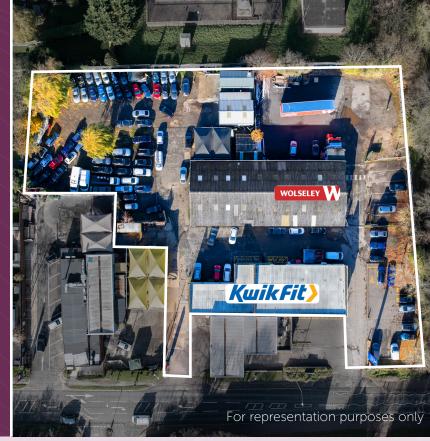

### DESCRIPTION

The property comprises three ground floor trade counter/motor trade units with an extensive yard and car parking area totalling an approximate site area of 0.60 hectares (1.48 acres).

The site benefits from 2 access points off Stratford Road, Wolverton serving the entire site.

#### INVESTMENT CONSIDERATION

- Neighbourhood industrial investment with ongoing asset management opportunity
- Prominently situated along Stratford Road, Wolverton a short distance from the A5 link road that runs through Milton Keynes
- Total passing rent of £117,000
- The estate comprises of 3 industrial units totalling 10,600 sq ft Two of which benefit from yard areas.
- The property is held freehold
- The total site area is 0.60 hectares 1.48 acres with a potential redevelopment opportunity STP

#### **TENANCY & ACCOMMODATION**

| Unit | Use                                         | Floor areas (sq ft) | Floor areas (sq m) | Tenant                             | Term                        | Rent p.a.x.          | Other Comment                                                     |
|------|---------------------------------------------|---------------------|--------------------|------------------------------------|-----------------------------|----------------------|-------------------------------------------------------------------|
| А    | Industrial/ Trade<br>Counter                | (3,950 sq ft)       | 366.96 sq m        | KWIK-FIT PROPERTIES<br>LIMITED (1) | 25 years from<br>04/06/1999 | £40,000 per<br>annum | Tenant has requested a new<br>lease. Lease held inside The<br>Act |
| В    | Industrial/ Trade<br>Counter                | (3,800 sq ft)       | 353.03 sq m        | WOLSELEY UK LIMITED                | 5 years from<br>25/12/2022  | £40,000 per<br>annum | Lease is held inside The Act                                      |
| С    | Car Repair<br>Workshop with<br>storage yard | (2,850 sq ft)       | 264.77 sq m        | Kastriot Murati                    | 7 years from<br>23/03/2019  | £37,000 per<br>annum | Lease is held outside The Act                                     |