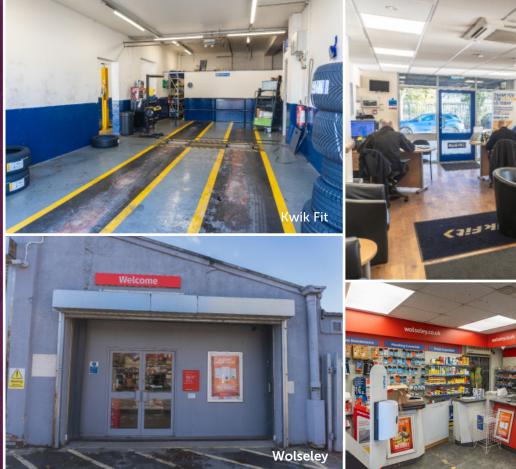

#### **TENANCY & ACCOMMODATION**

| Unit | Use                                         | Floor areas (sq ft) | Floor areas (sq m) | Tenant                             | Term                        | Rent p.a.x.          | Other Comment                                                     |
|------|---------------------------------------------|---------------------|--------------------|------------------------------------|-----------------------------|----------------------|-------------------------------------------------------------------|
| А    | Industrial/ Trade<br>Counter                | (3,950 sq ft)       | 366.96 sq m        | KWIK-FIT PROPERTIES<br>LIMITED (1) | 25 years from<br>04/06/1999 | £40,000 per<br>annum | Tenant has requested a new<br>lease. Lease held inside The<br>Act |
| В    | Industrial/ Trade<br>Counter                | (3,800 sq ft)       | 353.03 sq m        | WOLSELEY UK LIMITED                | 5 years from<br>25/12/2022  | £40,000 per<br>annum | Lease is held inside The Act                                      |
| С    | Car Repair<br>Workshop with<br>storage yard | (2,850 sq ft)       | 264.77 sq m        | Kastriot Murati                    | 7 years from<br>23/03/2019  | £37,000 per<br>annum | Lease is held outside The Act                                     |