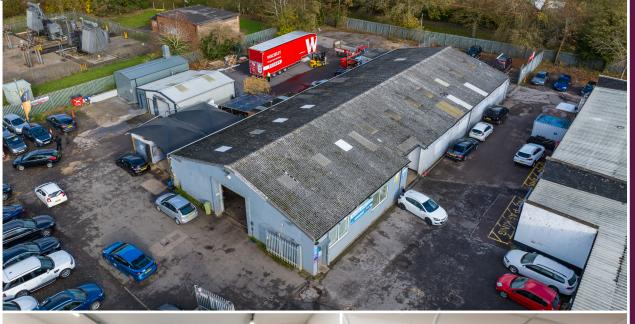

### DESCRIPTION

The property comprises three ground floor trade counter/motor trade units with an extensive yard and car parking area totalling an approximate site area of 0.60 hectares (1.48 acres).

The site benefits from 2 access points off Stratford Road, Wolverton serving the entire site.

#### INVESTMENT CONSIDERATION

- Neighbourhood industrial investment with ongoing asset management opportunity
- Prominently situated along Stratford Road, Wolverton a short distance from the A5 link road that runs through Milton Keynes
- Total passing rent of £117,000
- The estate comprises of 3 industrial units totalling 10,600 sq ft Two of which benefit from yard areas.
- The property is held freehold
- The total site area is 0.60 hectares 1.48 acres with a potential redevelopment opportunity STP

#### **TENANCY & ACCOMMODATION**

| Unit | Use                                         | Floor areas (sq ft) | Floor areas (sq m) | Tenant                             | Term                        | Rent p.a.x.          | Other Comment                                                     |
|------|---------------------------------------------|---------------------|--------------------|------------------------------------|-----------------------------|----------------------|-------------------------------------------------------------------|
| А    | Industrial/ Trade<br>Counter                | (3,950 sq ft)       | 366.96 sq m        | KWIK-FIT PROPERTIES<br>LIMITED (1) | 25 years from<br>04/06/1999 | £40,000 per<br>annum | Tenant has requested a new<br>lease. Lease held inside The<br>Act |
| В    | Industrial/ Trade<br>Counter                | (3,800 sq ft)       | 353.03 sq m        | WOLSELEY UK LIMITED                | 5 years from<br>25/12/2022  | £40,000 per<br>annum | Lease is held inside The Act                                      |
| С    | Car Repair<br>Workshop with<br>storage yard | (2,850 sq ft)       | 264.77 sq m        | Kastriot Murati                    | 7 years from<br>23/03/2019  | £37,000 per<br>annum | Lease is held outside The Act                                     |