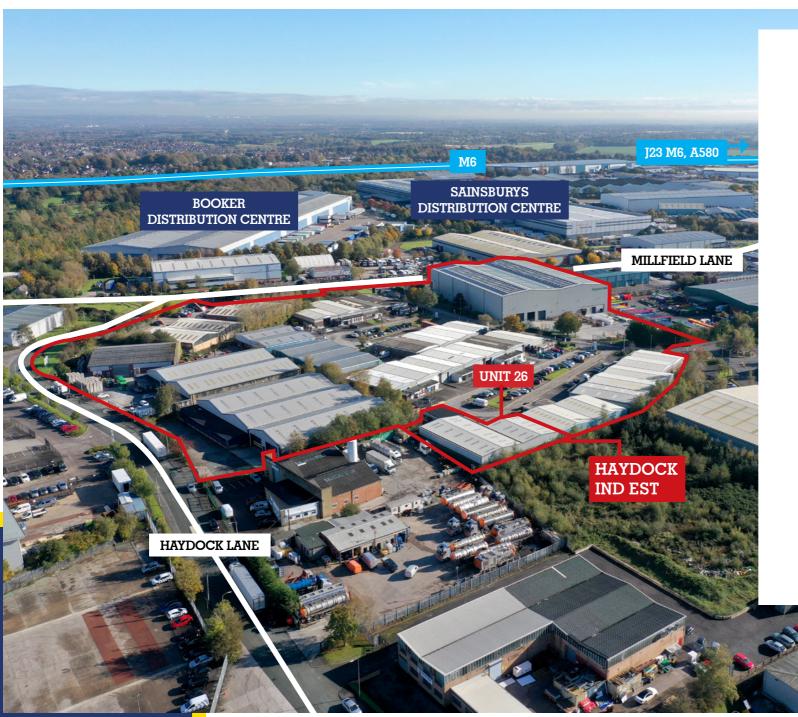

# LOCATION

Haydock Industrial Estate is strategically located within the heart of the Haydock Industrial area and is accessible via the A580 East Lancashire Road which is within 1 mile of Junction 23 of the M6.

Haydock is a recognised location for distribution facilities in the North West and neighbouring occupiers include Sainsbury's, Booker Belmont, Costco, Amazon and Kelloggs.