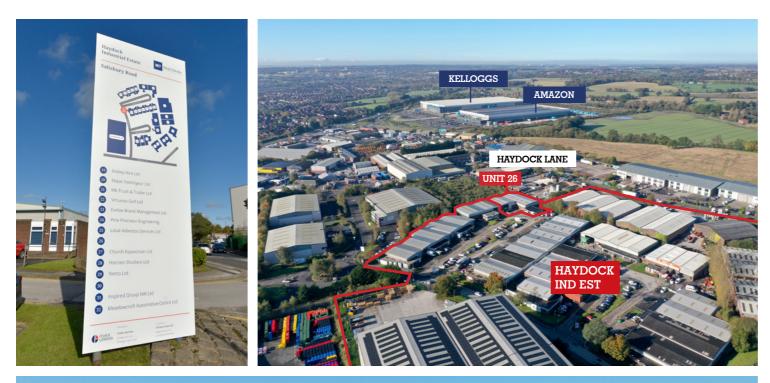

Haydock is a recognised location for distribution facilities in the North West and neighbouring occupiers include Sainsbury's, Booker Belmont, Costco, Amazon and Kelloggs.