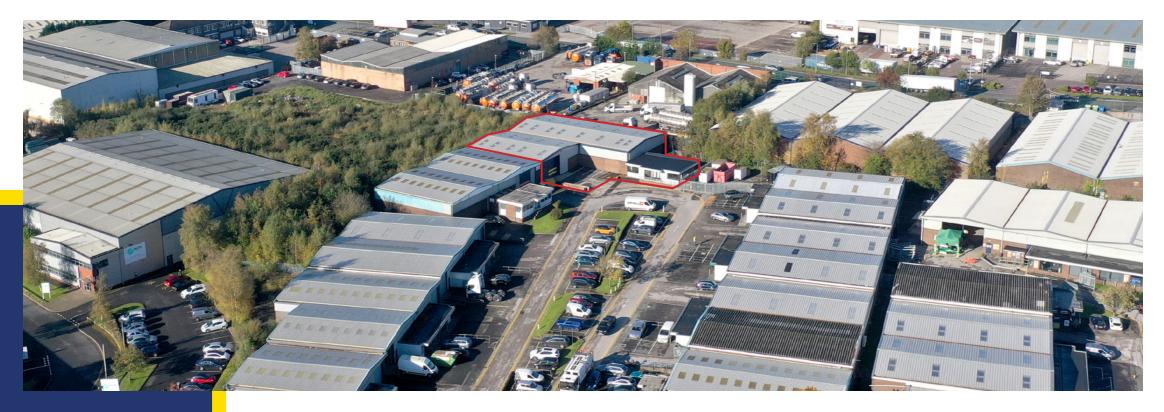

## HAYDOCK INDUSTRIAL ESTATE

Haydock Lane, **Haydock** WA11 9XQ

### **UNIT 26** 9,178 SQ FT

- Minimum height to underneath eaves of 4.9m
- Allocated parking
- 2 ground level loading doors
- Ground floor office accommodation
- REFURBISHED

# LOCATION

Haydock Industrial Estate is strategically located within the heart of the Haydock Industrial area and is accessible via the A580 East Lancashire Road which is within 1 mile of Junction 23 of the M6.