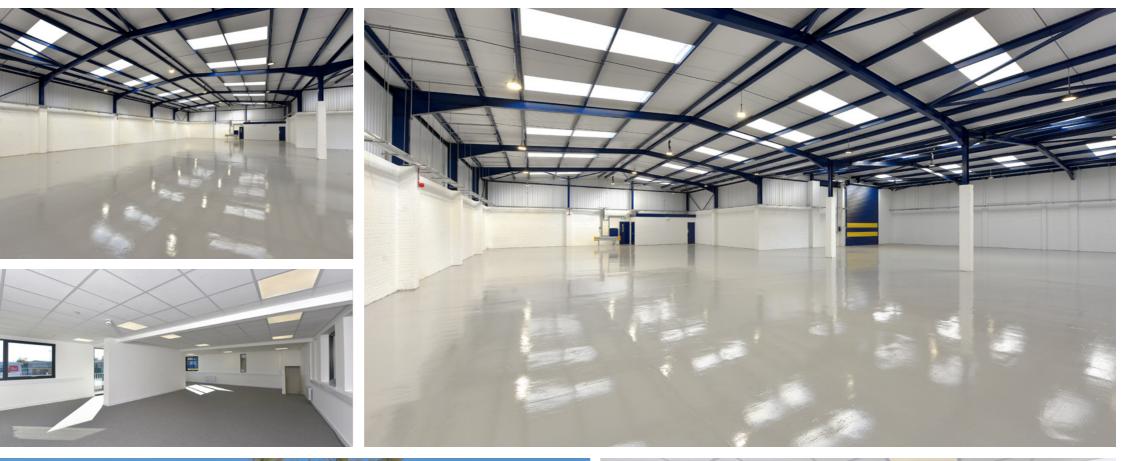

### **UNIT 26** 9,178 SQ FT

- Minimum height to underneath eaves of 4.9m
- Allocated parking
- 2 ground level loading doors
- Ground floor office accommodation
- REFURBISHED

# **SPECIFICATION**

- Steel portal frame construction with part brick and metal clad elevations
- Minimum height to underneath eaves of 4.9m
- Allocated parking
- 2 ground level loading doors
- Ground floor office accommodation
- Comprehensively refurbished