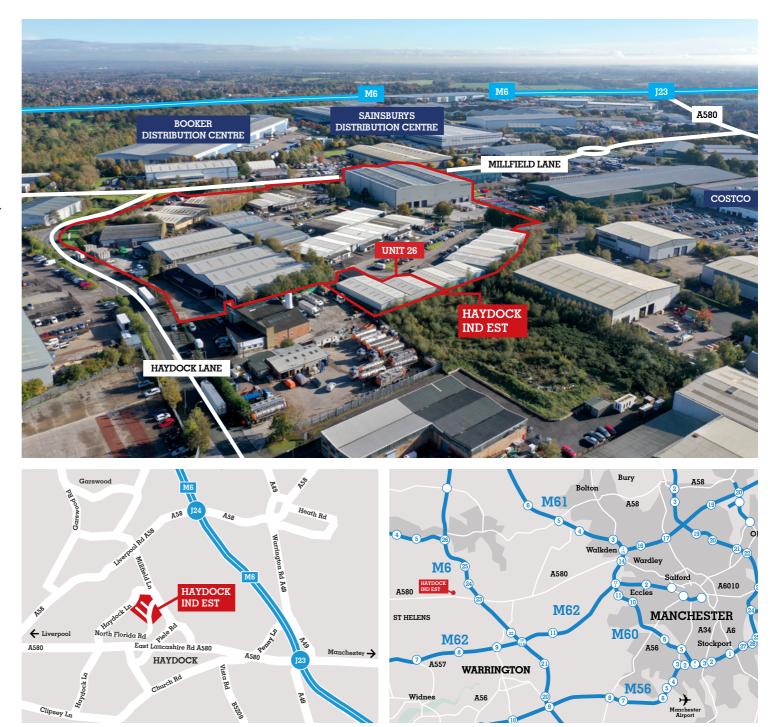

# LOCATION

Haydock Industrial Estate is strategically located within the heart of the Haydock Industrial area and is accessible via the A580 East Lancashire Road which is within 1 mile of Junction 23 of the M6.

Haydock is a recognised location for distribution facilities in the North West and neighbouring occupiers include Sainsbury's, Booker Belmont, Costco, Amazon and Kelloggs.