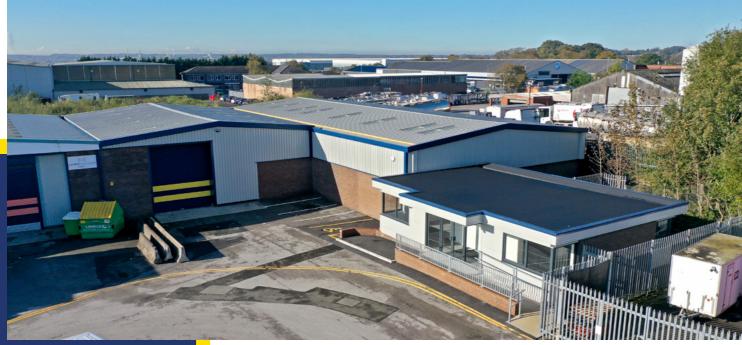

### **UNIT 26** 9,178 SQ FT

- Minimum height to underneath eaves of 4.9m
- Allocated parking
- 2 ground level loading doors
- Ground floor office accommodation
- REFURBISHED

# **SPECIFICATION**

- Steel portal frame construction with part brick and metal clad elevations
- Minimum height to underneath eaves of 4.9m
- Allocated parking
- 2 ground level loading doors
- Ground floor office accommodation
- Comprehensively refurbished