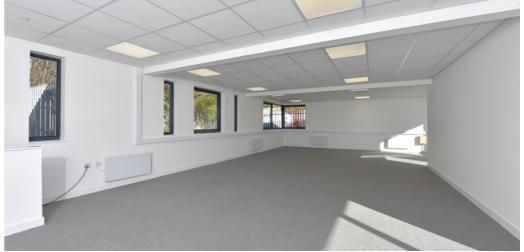

### **UNIT 26** 9,178 SQ FT

- Minimum height to underneath eaves of 4.9m
- Allocated parking
- 2 ground level loading doors
- Ground floor office accommodation
- REFURBISHED

# **SPECIFICATION**

- Steel portal frame construction with part brick and metal clad elevations
- Minimum height to underneath eaves of 4.9m
- Allocated parking
- 2 ground level loading doors
- Ground floor office accommodation
- Comprehensively refurbished