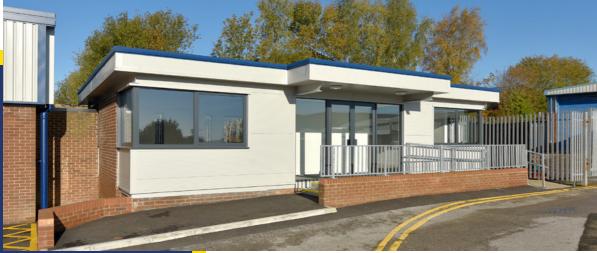

### **UNIT 26** 9,178 SQ FT

- Minimum height to underneath eaves of 4.9m
- Allocated parking
- 2 ground level loading doors
- Ground floor office accommodation
- REFURBISHED

# **SPECIFICATION**

- Steel portal frame construction with part brick and metal clad elevations
- Minimum height to underneath eaves of 4.9m
- Allocated parking
- 2 ground level loading doors
- Ground floor office accommodation
- Comprehensively refurbished