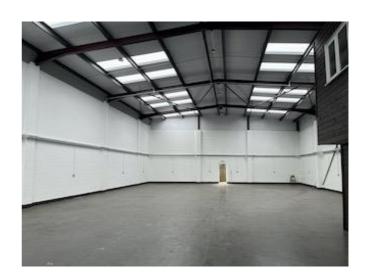

# **Description**

The unit is at the end of a terrace, mainly single storied, of steel portal frame construction. It has just been refurbished with new roof and partial cladding, upgraded electrics including new LED lights and office heating, new carpets and decorations

# **Accommodation**

Ground floor

| Total5,632 sq ft (523 sq m)                                                   |   |
|-------------------------------------------------------------------------------|---|
| Offices620 sq ft                                                              |   |
| First floor                                                                   |   |
| 5,012 sq f                                                                    | t |
| Warehouse/industrial4,422 sq ft<br>Reception/Office /ancillary /WC's590 sq ft |   |

# **Features**

- Eaves height about 5.8m
- Roller door about 4.8m w x 4.8m h
- Canopy over loading Male and female door
  - toilets on ground floor
- Kitchen and offices.heating to offices
- Concrete surfaced parking and loading areas