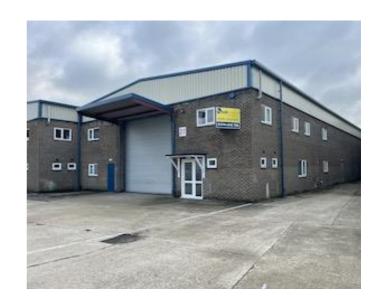

# 5,632 sq ft

Warehouse/Industrial Unit

Unit 27
Romsey Industrial Estate
Greatbridge Road,
Romsey
SO51 OHR

- Generous office content
- Eaves height c.5.8m

#### Location

Romsey Industrial Estate is just off the A3057, about 0.5 miles north of the town centre, near the railway station. Tenants on the Estate include Redmayne Engineering, Solent Plastics, Screwfix, Travis Perkins, Howdens and many others

# **Description**

The unit is at the end of a terrace, mainly single storied, of steel portal frame construction. It has just been refurbished with new roof and partial cladding, upgraded electrics including new LED lights and office heating, new carpets and decorations

To the front is a two storied section including ground floor offices with reception /office / toilets and kitchen . Additional offices on the first floor.

Concrete surfaced parking/loading to the front.