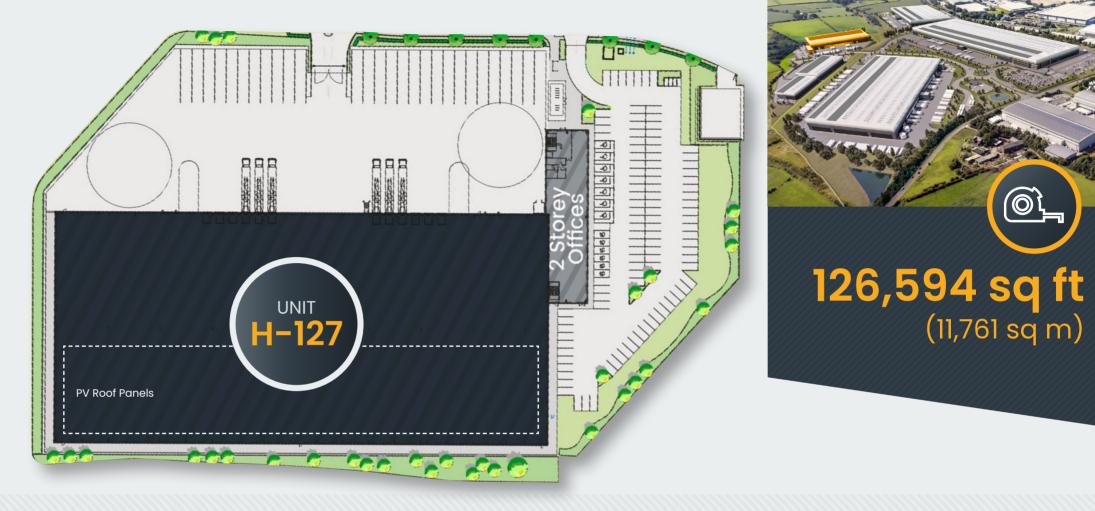

| ● H-450 |  |
|---------|--|
|---------|--|

- **Э** H-346
- **Э** H-127
- H-62 & H-39  $\mathbf{\Theta}$
- About Russells  $oldsymbol{\Theta}$
- Contact

|           | Sq m   | Sq ft   |
|-----------|--------|---------|
| Warehouse | 10,527 | 113,312 |
| Offices   | 1,234  | 13,282  |
| Total     | 11,761 | 126,594 |

| Car Spaces         | 118 <sup>7</sup> disabled and 6 electric vehicle charging spaces                                                                                       |
|--------------------|--------------------------------------------------------------------------------------------------------------------------------------------------------|
| Trailer Spaces     | 28                                                                                                                                                     |
| Dock Doors         | 12                                                                                                                                                     |
| Level Access Doors | 2                                                                                                                                                      |
| Cycle Spaces       | 14                                                                                                                                                     |
| Motorcycle Spaces  | 4                                                                                                                                                      |
| Eaves Height       | 15m                                                                                                                                                    |
| Floor Loading      | 50 kN/sq m                                                                                                                                             |
| Yard Depth         | 50m                                                                                                                                                    |
| Power Supply       | 750 KVA                                                                                                                                                |
| PV to all roofs    | Up to 1.5 MWp, in addition to power supply                                                                                                             |
|                    | Trailer Spaces<br>Dock Doors<br>Level Access Doors<br>Cycle Spaces<br>Motorcycle Spaces<br>Eaves Height<br>Floor Loading<br>Yard Depth<br>Power Supply |