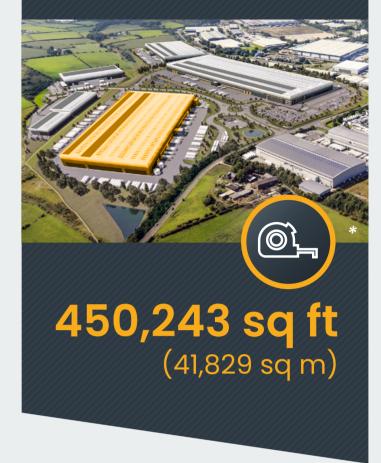

- € H-346
- H-127
- H-62 & H-39
- About Russells
- Contact

| Sq m   | Sq ft                        |
|--------|------------------------------|
| 39,201 | 421,956                      |
| 1,960  | 21,098                       |
| 640    | 6,888                        |
| 28     | 301                          |
| 41,829 | 450,243                      |
|        | 39,201<br>1,960<br>640<br>28 |