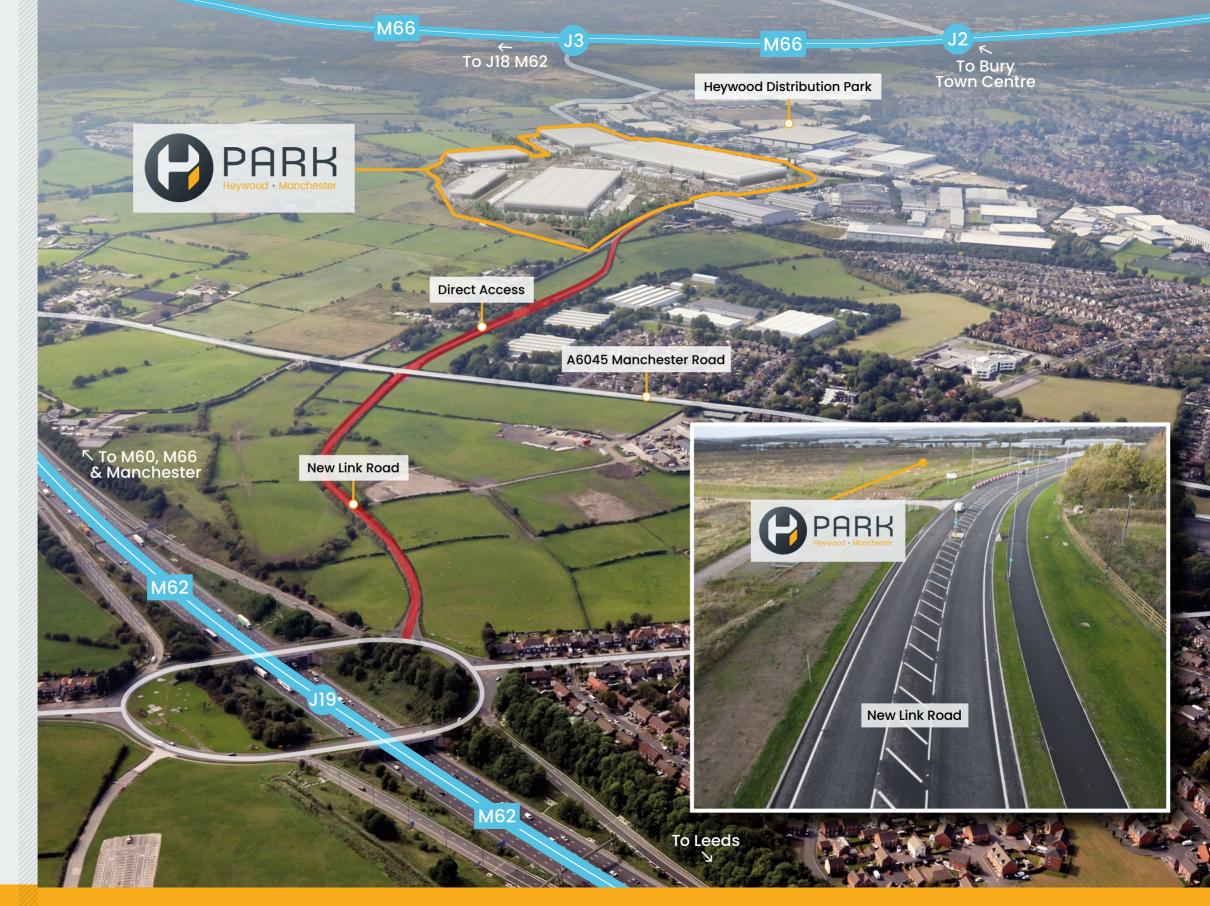

## Prime Location

This prime location allows rapid, easy access to the entire North West region and the Trans Pennine motorway network.

HPARK is situated 1.5 miles from junction 19 of the M62 via a purpose-built link road.

Only 2 miles from junction 3 of the M66 and 3.9 miles from the intersection of M60/M62/M66.

Manchester City Centre within 9 miles.

#### A Wider Vision

HPARK forms part of the wider South Heywood masterplan, a major mixed-use regeneration programme designed to deliver new jobs, homes, and community facilities.

Key to the scheme is the newly opened link road providing direct access from HPARK to junction 19 of the M62 motorway.