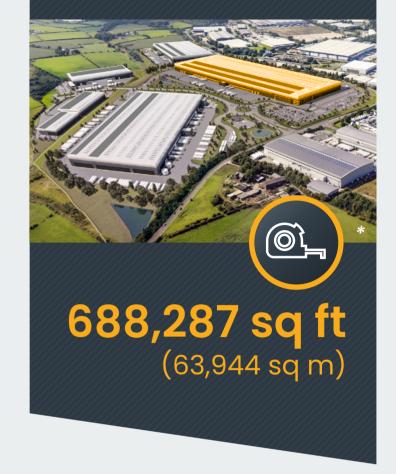

|                    | Sq m   | Sq ft   | 8/8            | Car           |
|--------------------|--------|---------|----------------|---------------|
| Warehouse          | 60,263 | 648,665 |                | Trail<br>Docl |
| Offices            | 3,013  | 32,432  |                | Leve          |
| Hub Offices        | 640    | 6,888   | de<br>SES<br>T | Cycl<br>Moto  |
| Security Gatehouse | 28     | 302     | KG L           | Eave<br>Floo  |
| Total              | 63,944 | 688,287 |                | Yard          |
|                    |        |         | 4              | Pow           |