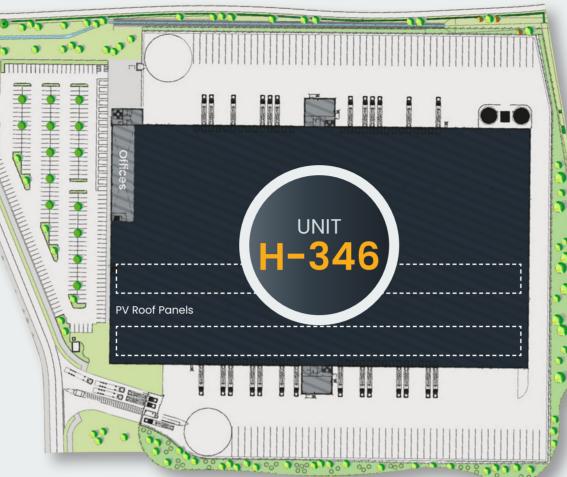

H-346 Ð

- H-127 Ð
- H-62 & H-39  $\mathbf{\Theta}$
- About Russells Ð

Ontact

 $\Theta \Theta$ 

|                    | Sq m   | Sq ft   |  |
|--------------------|--------|---------|--|
| Warehouse          | 29,640 | 319,042 |  |
| Offices            | 1,543  | 16,607  |  |
| Hub Offices        | 948    | 10,204  |  |
| Security Gatehouse | 15     | 160     |  |
| Total              | 32,146 | 346,013 |  |

<u>@</u>]

| 9 | Car Spaces         | <b>310</b> 17 disabled and 16 electric vehicle charging spaces |
|---|--------------------|----------------------------------------------------------------|
| 9 | Trailer Spaces     | 102                                                            |
|   | Dock Doors         | 56                                                             |
| 2 | Level Access Doors | 6                                                              |
| 5 | Cycle Spaces       | 38                                                             |
|   | Motorcycle Spaces  | 8                                                              |
|   | Eaves Height       | 18m                                                            |
|   | Floor Loading      | 50 kN/sq m                                                     |
|   | Yard Depth         | 50m                                                            |
|   | Power Supply       | 2 MVA                                                          |
| 5 | PV to all roofs    | Up to 4 MWp, in addition to power supply                       |