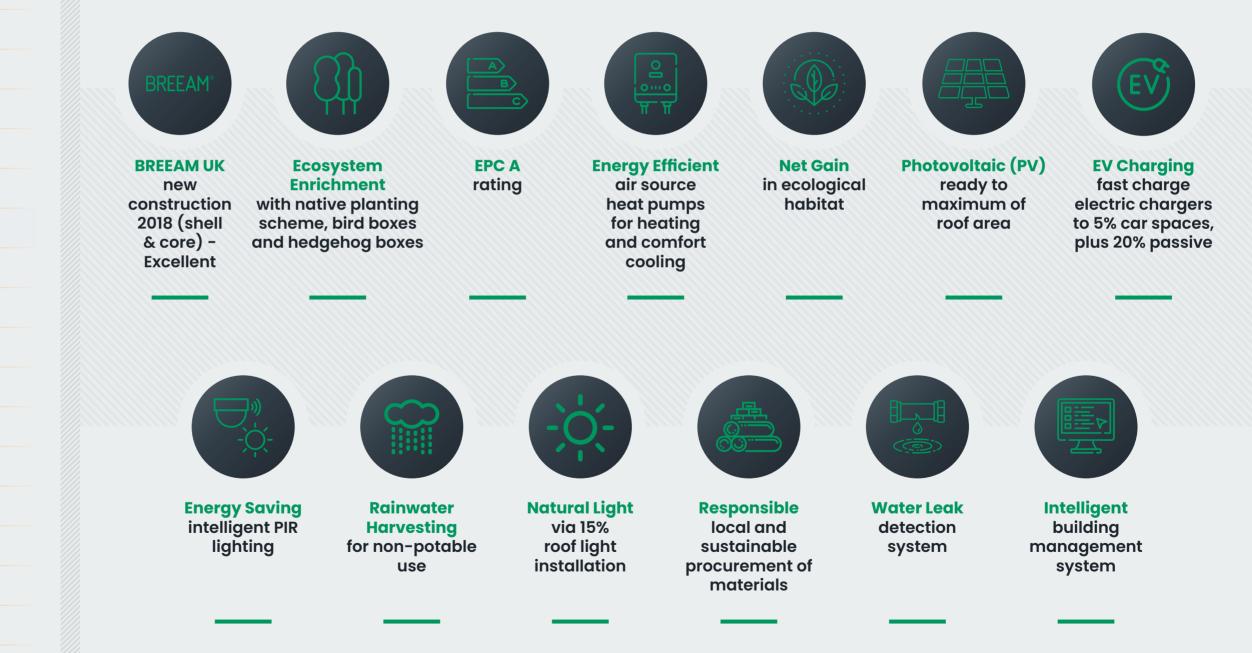

rd



Availability of a single unit up to 1,000,000 sq ft



Up to 4MVA power supply (higher available by agreement)

Dock level doors



50 kN/sq m floor slab

Secure service yards to each unit



Expansive yards



Max eaves height of 18m



Grade A offices to all units



Generous dedicated staff parking. 1 space per 100 m<sup>2</sup>



3 phase supplies to each unit and can be HV or LV metered





| Θ | Destination    |
|---|----------------|
| Θ | Distribution   |
| Θ | Location       |
| Θ | Demographics   |
| Θ | The Site       |
| € | Specification  |
| € | Sustainability |

- Wellbeing
- Wider Vision
- Masterplan
- **Э** H-688
- **Э** H-450
- **Э** H-346
- **€** H-127
- € H-62 & H-39
- About Russells
- Contact

Ð

 $\mathbf{\mathbf{c}}$ 

## Sustainably Built Without Compromise





### Designed with Wellbeing in Mind

| € | Destination    |
|---|----------------|
| € | Distribution   |
| € | Location       |
| € | Demographics   |
| € | The Site       |
| € | Specification  |
| Ð | Sustainability |

- Wellbeing
- Wider Vision
- Masterplan
   H-688
   H-450
- H-450
- H-346
- € H-127
- € H-62 & H-39
- About Russells
- Contact















#### Wellbeing

HPARK has been designed with wellbeing and employee happiness in mind. The 120-acre site will incorporate cycle, running and walking routes along with picnic and relaxation areas within an attractive landscape setting.

Employee welfare is front of mind in the design of the HPARK environment and each building within it. Units are carefully considered to incorporate state-of-the-art facilities for the benefit of t