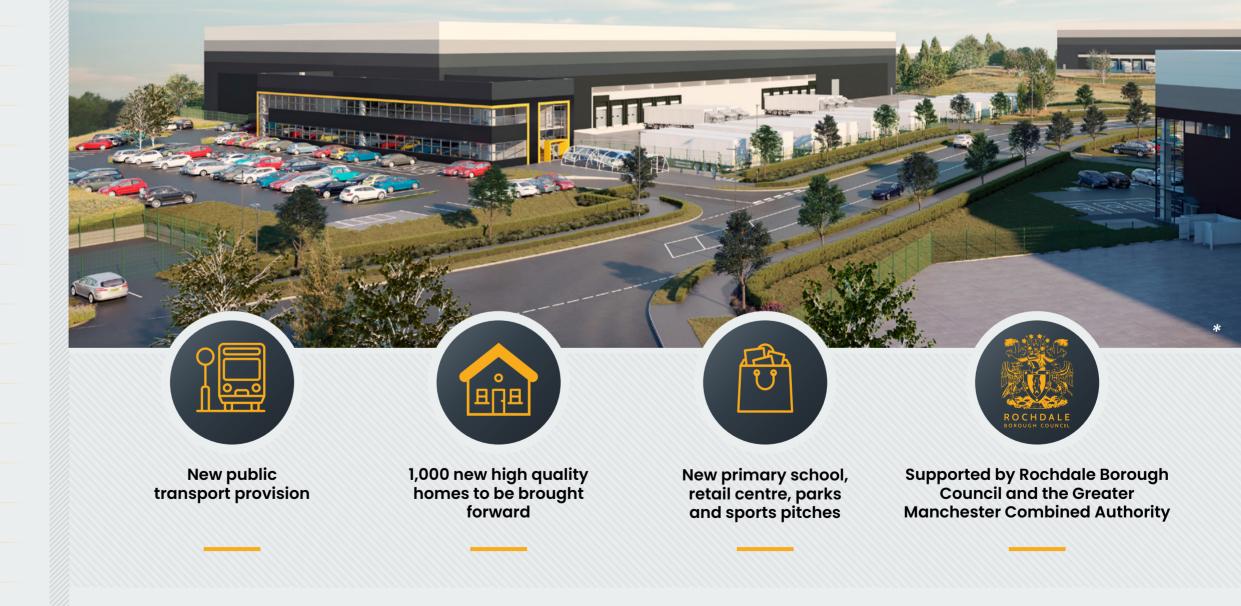

#### A Wider Vision

HPARK forms part of the wider South Heywood masterplan, a major mixed-use regeneration programme designed to deliver new jobs, homes, and community facilities.

Key to the scheme is the newly opened link road providing direct access from HPARK to junction 19 of the M62 motorway.