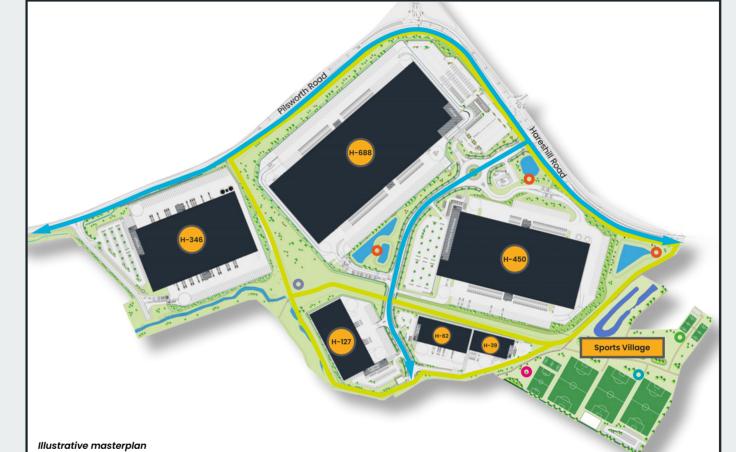

#### A Wider Vision

HPARK forms part of the wider South Heywood masterplan, a major mixed-use regeneration programme designed to deliver new jobs, homes, and community facilities.

Key to the scheme is the newly opened link road providing direct access from HPARK to junction 19 of the M62 motorway.