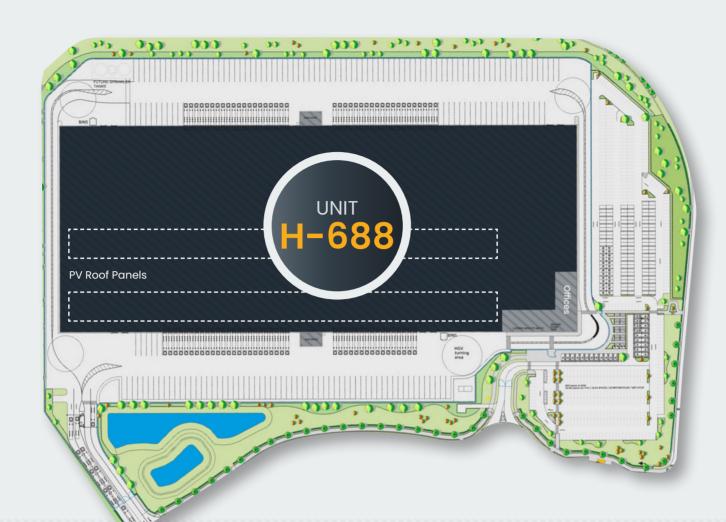

#### € Н-688

- € H-450
- **Э** H-346
- **Э** H-127
- € H-62 & H-39
- About Russells

• Contact

**CI**Ð

|                    | Sq m   | Sq ft   | 8/8            | Car           |
|--------------------|--------|---------|----------------|---------------|
| Warehouse          | 60,263 | 648,665 |                | Trail<br>Docl |
| Offices            | 3,013  | 32,432  |                | Leve          |
| Hub Offices        | 640    | 6,888   | de<br>SES<br>T | Cycl<br>Moto  |
| Security Gatehouse | 28     | 302     | KG L           | Eave<br>Floo  |
| Total              | 63,944 | 688,287 |                | Yard          |
|                    |        |         | 4              | Pow           |

Ē

| Car         | Spaces          | 603 <sup>30</sup> disabled and 30 electric vehicle charging spaces |
|-------------|-----------------|--------------------------------------------------------------------|
|             | er Spaces       | 177                                                                |
| Doc<br>Leve | k Doors         | 86                                                                 |
| Leve        | el Access Doors | 12                                                                 |
| Сус         | le Spaces       | 120                                                                |
| Mote        | orcycle Spaces  | 16                                                                 |
|             | es Height       | 18m                                                                |
| Floo        | r Loading       | 50 kN/sq m                                                         |
| Yarc        | l Depth         | 50m, North and South                                               |
| Pow         | er Supply       | 3.5 MVA                                                            |
| PV to       | o all roofs     | Up to 7.5 MWp, in addition to power supply                         |