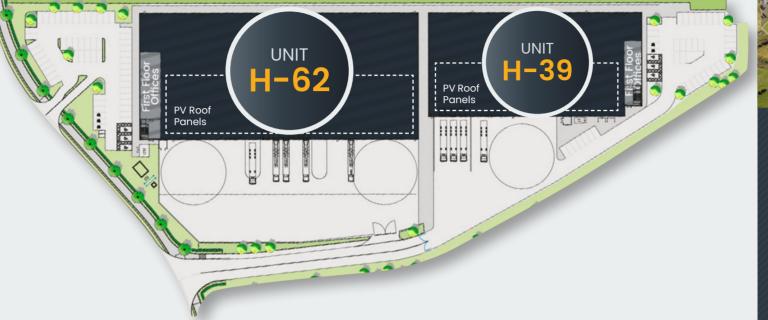

- Wider Vision
- Masterplan
- **€** H-688
- € H-450
- **Э** H-346
- **Ө** H-127
- € H-62 & H-39
- About Russells
- Contact

|           | H-62  |        | H-39  |        |
|-----------|-------|--------|-------|--------|
|           | Sqm   | Sq ft  | Sq m  | Sq ft  |
| Warehouse | 5,425 | 58,394 | 3,337 | 35,919 |
| Offices   | 321   | 3,455  | 217   | 2,335  |
| Total     | 5,746 | 61,850 | 3,554 | 38,255 |

|                   |                    | H-62                                                            | H-39                                                     |
|-------------------|--------------------|-----------------------------------------------------------------|----------------------------------------------------------|
| 8/8               | Car Spaces         | 60 <sup>3</sup> disabled and 3 electric vehicle charging spaces | <b>3</b> disabled and 3 electric vehicle charging spaces |
|                   | Dock Doors         | 5                                                               | 3                                                        |
| B                 | Level Access Doors | 2                                                               | 2                                                        |
| SE.               | Cycle Spaces       | 8                                                               | 4                                                        |
| ÆÈ                | Motorcycle Spaces  | 2                                                               | 2                                                        |
| ₹                 | Eaves Height       | 12.5m                                                           | 10m                                                      |
| KG                | Floor Loading      | 50 kN/sq m                                                      | 50 kN/sq m                                               |
| 4 <b>→</b> → <br> | Yard Depth         | 41m                                                             | 40m                                                      |
| 4                 | Power Supply       | 350 KVA                                                         | 300 KVA                                                  |
|                   | PV to all roofs    | Up to 1 MWp, in addition to power supply                        | Up to 0.5 MWp, in addition to power supply               |

# 

H-62 61,850 sq ft (5,746 sq m) H-39 38,255 sq ft (3,554 sq m)

- Destination
   Distribution
   Location
   Demographics
   The Site
   Specification
   Sustainability
- Wellbeing
- Wider Vision
- Masterplan
- **Э** H-688
- Đ Н-450
- **Э** H-346
- € H-127
- € H-62 & H-39
- About Russells
- Contact