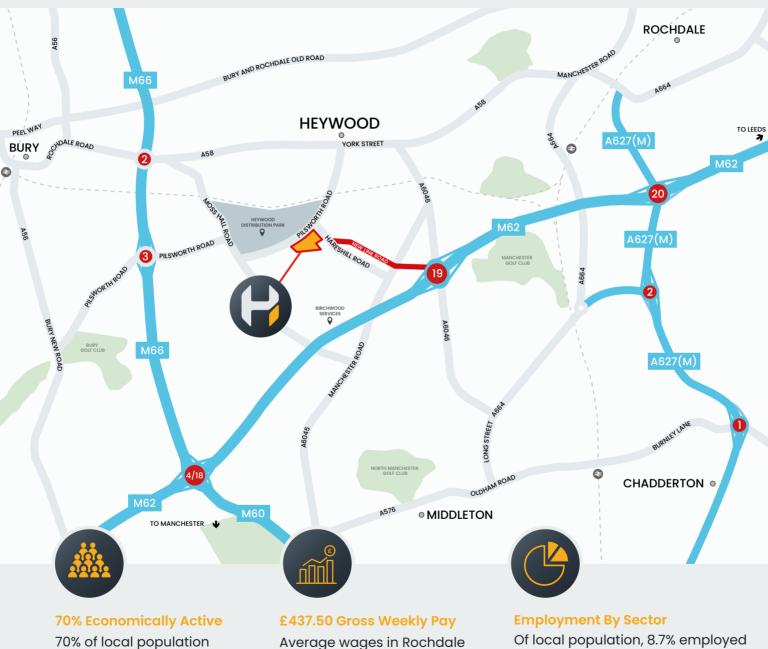

## Prime Location

This prime location allows rapid, easy access to the entire North West region and the Trans Pennine motorway network.

HPARK is situated 1.5 miles from junction 19 of the M62 via a purpose-built link road.

Only 2 miles from junction 3 of the M66 and 3.9 miles from the intersection of M60/M62/M66.

Manchester City Centre within 9 miles.

## A Thriving Regional Workforce

are 16% lower than the North

West average

employed or seeking

employment (NOMIS)

Of local population, 8.7% employed in Distribution & Storage and 14.5% in Manufacturing Heywood Population Over 28,200 (Census 2011)

Rochdale Population Over 223,800 (Census 2021)

North West Population 7,367,500 (Nomis 2020)

60 Minute Drive Time Population 9,600,000

Rochdale annual salary (£29,200) is 16% lower than NW average and 24% lower than UK average (ONS 2021)