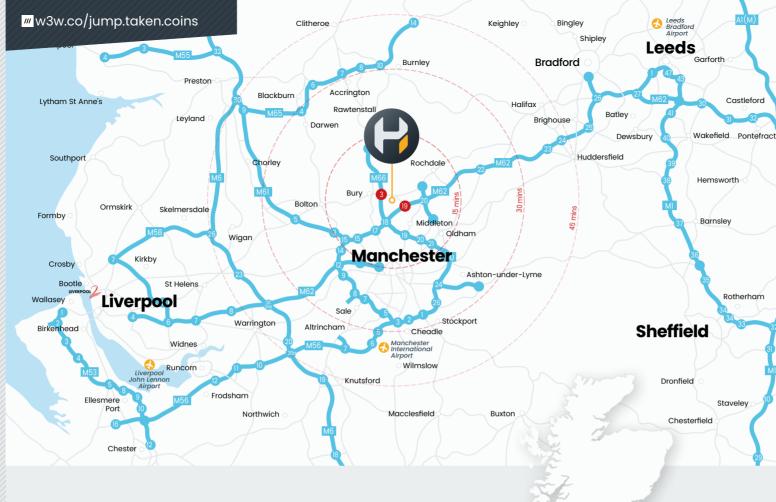

## Prime Location

This prime location allows rapid, easy access to the entire North West region and the Trans Pennine motorway network.

HPARK is situated 1.5 miles from junction 19 of the M62 via a purpose-built link road.

Only 2 miles from junction 3 of the M66 and 3.9 miles from the intersection of M60/M62/M66.

Manchester City Centre within 9 miles.

#### Travel Times & Distances

愚

NEWCASTLE

HEYWOOD

BRISTOL

EXETER

LEEDS

| LOCATION                                                                                                                                                         | MILES                                             | TIME                                                        |
|------------------------------------------------------------------------------------------------------------------------------------------------------------------|---------------------------------------------------|-------------------------------------------------------------|
| Jct 19, M62                                                                                                                                                      | 1.36                                              | 4m                                                          |
| Jct 3, M66                                                                                                                                                       | 1.7                                               | 5m                                                          |
| M60 Motorway                                                                                                                                                     | 3.9                                               | 7m                                                          |
| M6 Motorway                                                                                                                                                      | 23                                                | 30m                                                         |
| Jct 42, M1                                                                                                                                                       | 40                                                | 45m                                                         |
| Trafford RF Terminal                                                                                                                                             | 16                                                | 25m                                                         |
| Widnes Freight Terminal                                                                                                                                          | 33                                                | 43m                                                         |
| Port of Liverpool                                                                                                                                                | 45                                                | 59m                                                         |
| Hull                                                                                                                                                             | 90                                                | 1h 36m                                                      |
| Felixstowe                                                                                                                                                       | 247                                               | 4h 19m                                                      |
| Dever                                                                                                                                                            | 2000                                              | 5h 11m                                                      |
| Dover                                                                                                                                                            | 296                                               | on iim                                                      |
| Manchester Int'l Airport                                                                                                                                         | 296                                               | 28m                                                         |
|                                                                                                                                                                  |                                                   |                                                             |
| Manchester Int'l Airport                                                                                                                                         | 22                                                | 28m                                                         |
| Manchester Int'l Airport<br>Liverpool John Lennon Airport                                                                                                        | 22<br>37                                          | 28m<br>48m                                                  |
| Manchester Int'l Airport<br>Liverpool John Lennon Airport<br>Leeds Bradford Airport                                                                              | 22<br>37<br>39                                    | 28m<br>48m<br>1h                                            |
| Manchester Int'l Airport<br>Liverpool John Lennon Airport<br>Leeds Bradford Airport<br>Manchester                                                                | 22<br>37<br>39<br>9                               | 28m<br>48m<br>1h<br>29m                                     |
| Manchester Int'l Airport<br>Liverpool John Lennon Airport<br>Leeds Bradford Airport<br>Manchester<br>Leeds                                                       | 22<br>37<br>39<br>9<br>37                         | 28m<br>48m<br>1h<br>29m<br>44m                              |
| Manchester Int'l Airport<br>Liverpool John Lennon Airport<br>Leeds Bradford Airport<br>Manchester<br>Leeds<br>Liverpool                                          | 22<br>37<br>39<br>9<br>37<br>40                   | 28m<br>48m<br>1h<br>29m<br>44m<br>1h                        |
| Manchester Int'l Airport<br>Liverpool John Lennon Airport<br>Leeds Bradford Airport<br>Manchester<br>Leeds<br>Liverpool<br>Sheffield                             | 22<br>37<br>39<br>9<br>37<br>40<br>66             | 28m<br>48m<br>1h<br>29m<br>44m<br>1h<br>1h 22m              |
| Manchester Int'l Airport<br>Liverpool John Lennon Airport<br>Leeds Bradford Airport<br>Manchester<br>Leeds<br>Liverpool<br>Sheffield<br>Nottingham               | 22<br>37<br>39<br>9<br>37<br>40<br>66<br>91       | 28m<br>48m<br>1h<br>29m<br>44m<br>1h<br>1h 22m<br>1h 56m    |
| Manchester Int'l Airport<br>Liverpool John Lennon Airport<br>Leeds Bradford Airport<br>Manchester<br>Leeds<br>Liverpool<br>Sheffield<br>Nottingham<br>Birmingham | 22<br>37<br>39<br>9<br>37<br>40<br>66<br>91<br>99 | 28m<br>48m<br>1h<br>29m<br>44m<br>1h<br>1h<br>22m<br>1h 56m |