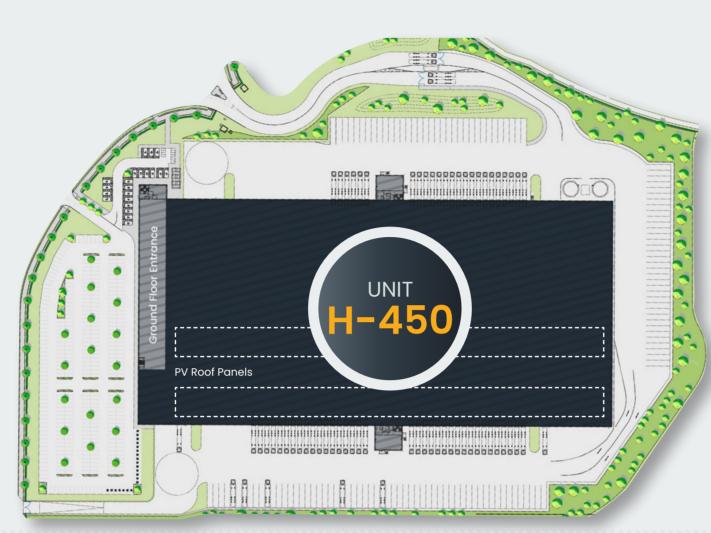

- € H-346
- H-127
- H-62 & H-39
- About Russells
- Contact

| Sq m   | Sq ft                        |
|--------|------------------------------|
| 39,201 | 421,956                      |
| 1,960  | 21,098                       |
| 640    | 6,888                        |
| 28     | 301                          |
| 41,829 | 450,243                      |
|        | 39,201<br>1,960<br>640<br>28 |

| 8/8  | Car Spaces                             | 413 <sup>21</sup> disabled and 21 electric vehicle charging spaces |
|------|----------------------------------------|--------------------------------------------------------------------|
|      | Trailer Spaces                         | 129                                                                |
|      | Dock Doors                             | 60                                                                 |
| B    | Level Access Doors                     | 8                                                                  |
| SE _ | Cycle Spaces                           | 50                                                                 |
| ZZ   | Motorcycle Spaces                      | 11                                                                 |
| ₹    | Eaves Height                           | 15m*                                                               |
| КG   | Floor Loading                          | 50 kN/sq m                                                         |
|      | Yard Depth                             | 50m (North/South) and 35m (East)                                   |
| 4    | Power Supply                           | 2 MVA                                                              |
|      | PV to all roofs                        | Up to 5 MWp, in addition to power supply                           |
| *(   | Option to increase eaves height 18m, s | ubject to planning permission                                      |