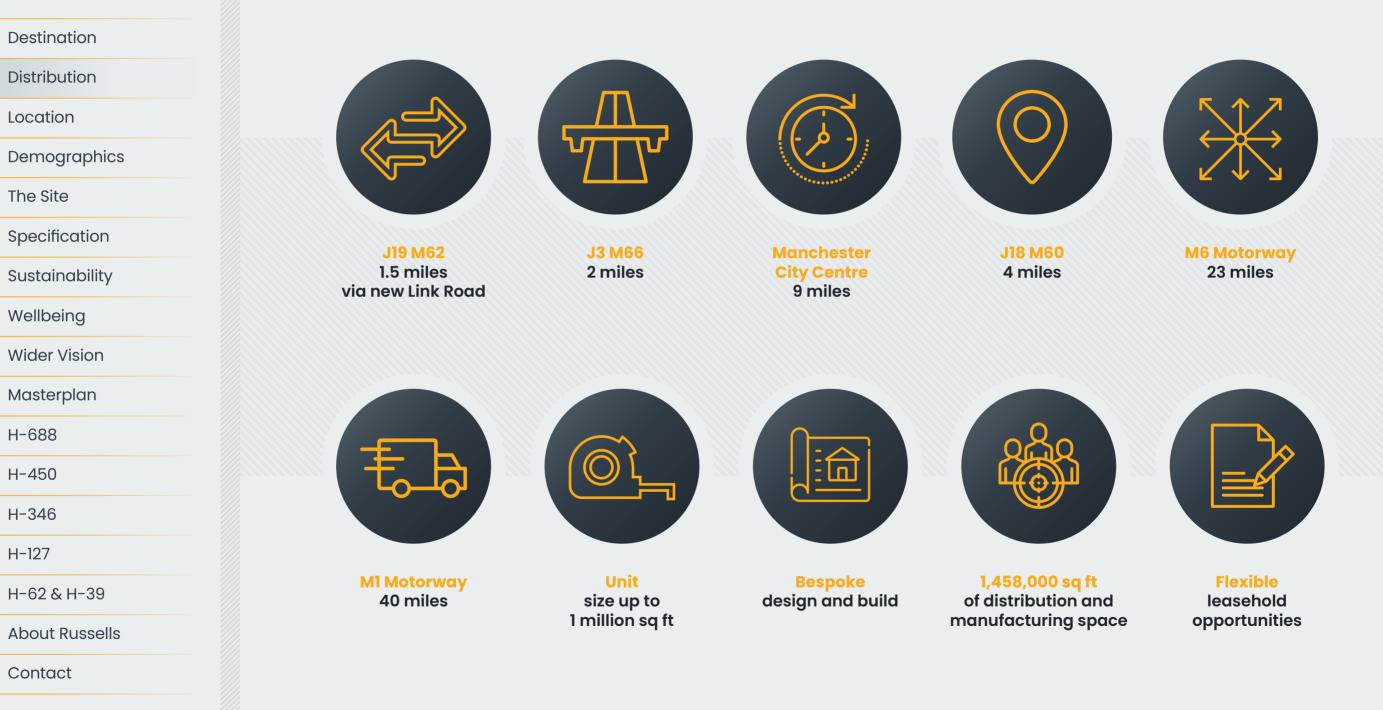

## Prime Location

This prime location allows rapid, easy access to the entire North West region and the Trans Pennine motorway network.

HPARK is situated 1.5 miles from junction 19 of the M62 via a purpose-built link road.

Only 2 miles from junction 3 of the M66 and 3.9 miles from the intersection of M60/M62/M66.

Manchester City Centre within 9 miles.