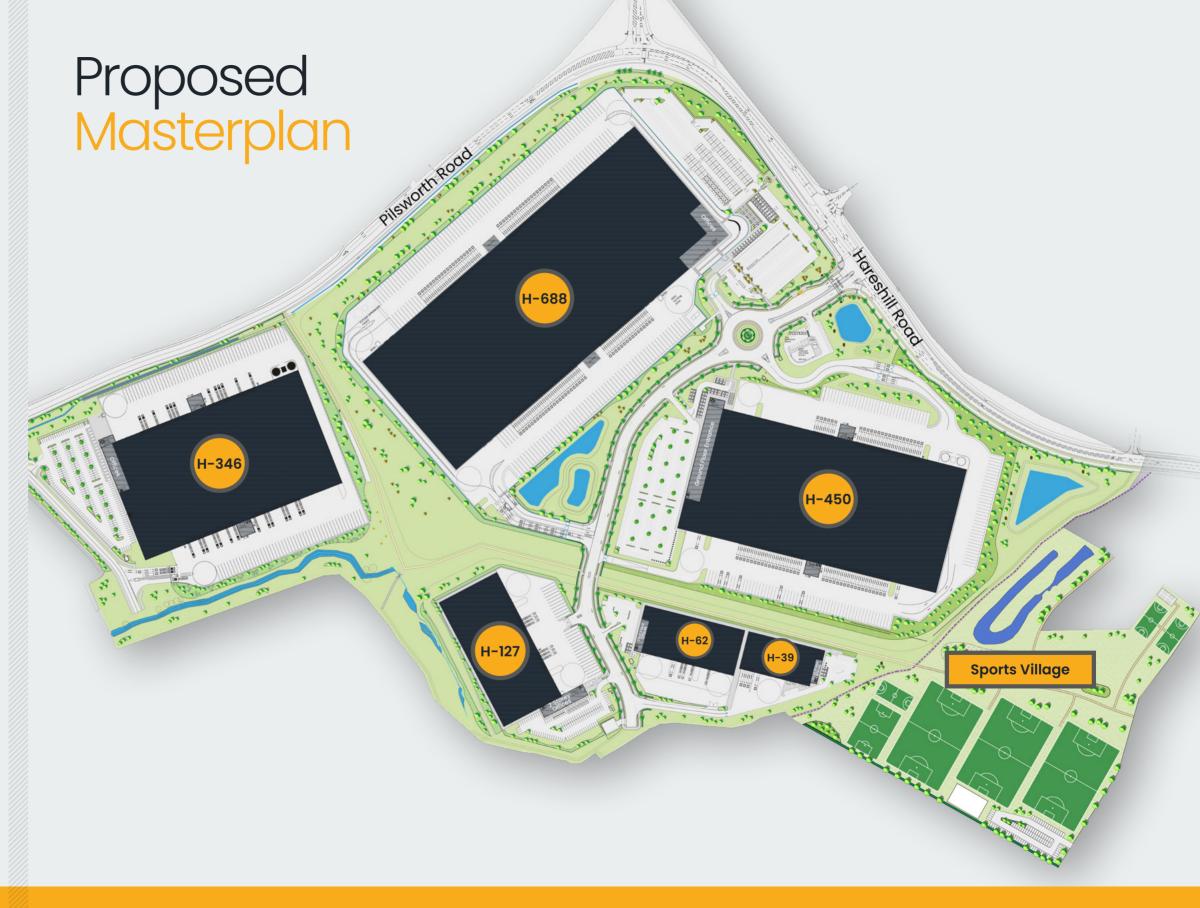

Vision   |
| Ð | Masterplan     |

#### € Н-688

- € H-450
- **Э** H-346
- **Э** H-127
- € H-62 & H-39
- About Russells

• Contact

**CI**Ð

#### A Wider Vision

HPARK forms part of the wider South Heywood masterplan, a major mixed-use regeneration programme designed to deliver new jobs, homes, and community facilities.

Key to the scheme is the newly opened link road providing direct access from HPARK to junction 19 of the M62 motorway.





| € | Destination    |
|---|----------------|
| Ð | Distribution   |
| Ð | Location       |
| Ð | Demographics   |
| Ð | The Site       |
| Ð | Specification  |
| Ð | Sustainability |
| Ð | Wellbeing      |
| Ð | Wider Vision   |
| Ð | Masterplan     |
| Ð | H-688          |

- H-450
- **Э** H-346
- € H-127
- € H-62 & H-39
- About Russells
- Contact





| € | Destination    |
|---|----------------|
| Ð | Distribution   |
| Ð | Location       |
| Ð | Demographics   |
| Ð | The Site       |
| Ð | Specification  |
| € | Sustainability |

- Wellbeing Ð
- Wider Vision  $\Theta$
- $\mathbf{\Theta}$ Masterplan
- Θ H-688
- $oldsymbol{\Theta}$ H-450
- H-346 Ð
- H-127 Ð
- H-62 & H-39  $\mathbf{\Theta}$

- About Russells Ð
- Contact Ð

 $\Theta \Theta$ 





|                    | Sq m   | Sq ft   | 8/8            | Car           |
|--------------------|--------|---------|----------------|---------------|
| Warehouse          | 60,263 | 648,665 |                | Trail<br>Docl |
| Offices            | 3,013  | 32,432  |                | Leve          |
| Hub Offices        | 640    | 6,888   | de<br>SES<br>T | Cycl<br>Moto  |
| Security Gatehous