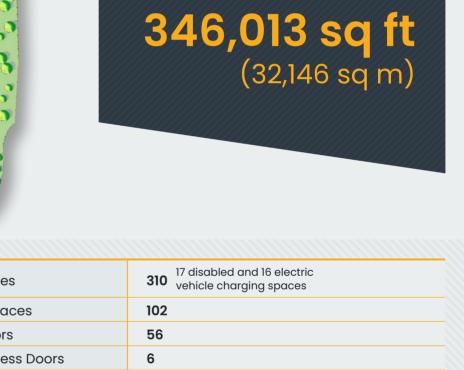

H-346 Ð

- H-127 Ð
- H-62 & H-39  $\mathbf{\Theta}$
- About Russells Ð

Ontact

 $\Theta \Theta$ 

|                    | Sq m   | Sq ft   |  |
|--------------------|--------|---------|--|
| Warehouse          | 29,640 | 319,042 |  |
| Offices            | 1,543  | 16,607  |  |
| Hub Offices        | 948    | 10,204  |  |
| Security Gatehouse | 15     | 160     |  |
| Total              | 32,146 | 346,013 |  |

<u>@</u>]

| 9 | Car Spaces         | <b>310</b> 17 disabled and 16 electric vehicle charging spaces |
|---|--------------------|----------------------------------------------------------------|
| 9 | Trailer Spaces     | 102                                                            |
|   | Dock Doors         | 56                                                             |
| 2 | Level Access Doors | 6                                                              |
| 5 | Cycle Spaces       | 38                                                             |
|   | Motorcycle Spaces  | 8                                                              |
|   | Eaves Height       | 18m                                                            |
|   | Floor Loading      | 50 kN/sq m                                                     |
|   | Yard Depth         | 50m                                                            |
|   | Power Supply       | 2 MVA                                                          |
| 5 | PV to all roofs    | Up to 4 MWp, in addition to power supply                       |