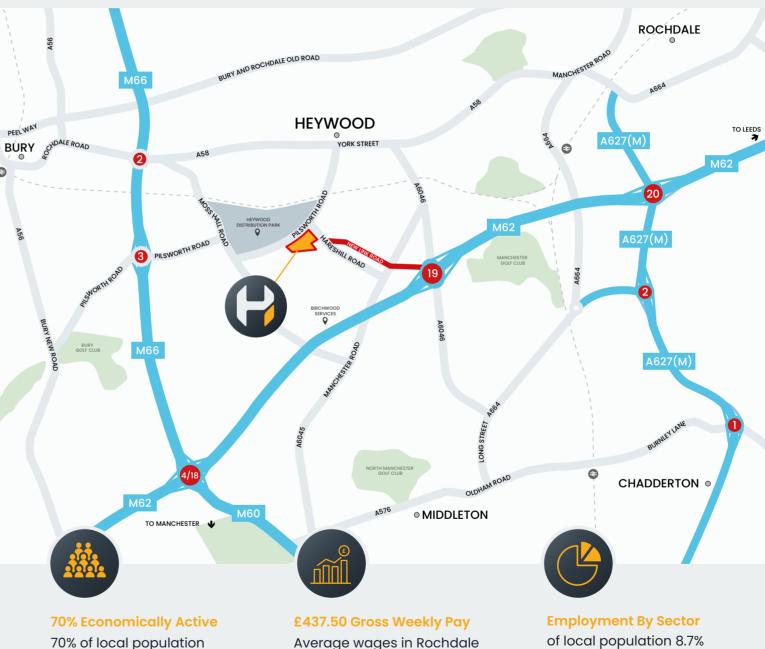

### Prime Location

This prime location allows rapid, easy access to the entire North West region and the Trans Pennine motorway network.

HPARK is situated 1.5miles from junction 19 of the M62 via a purpose-built link road.

Only 2 miles from junction 3 of the M66 and 3.9 miles from the intersection of M60/M62/M66.

Manchester City Centre within 9 miles.