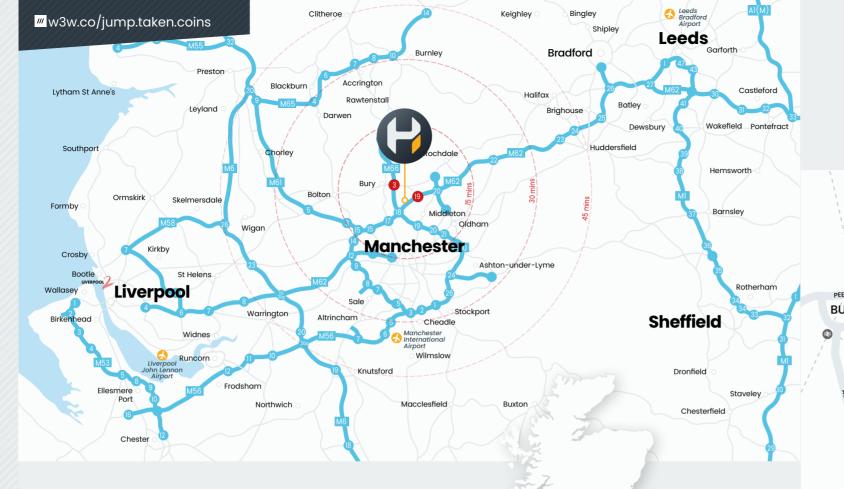

### Prime Location

This prime location allows rapid, easy access to the entire North West region and the Trans Pennine motorway network.

HPARK is situated 1.5miles from junction 19 of the M62 via a purpose-built link road.

Only 2 miles from junction 3 of the M66 and 3.9 miles from the intersection of M60/M62/M66.

Manchester City Centre within 9 miles.