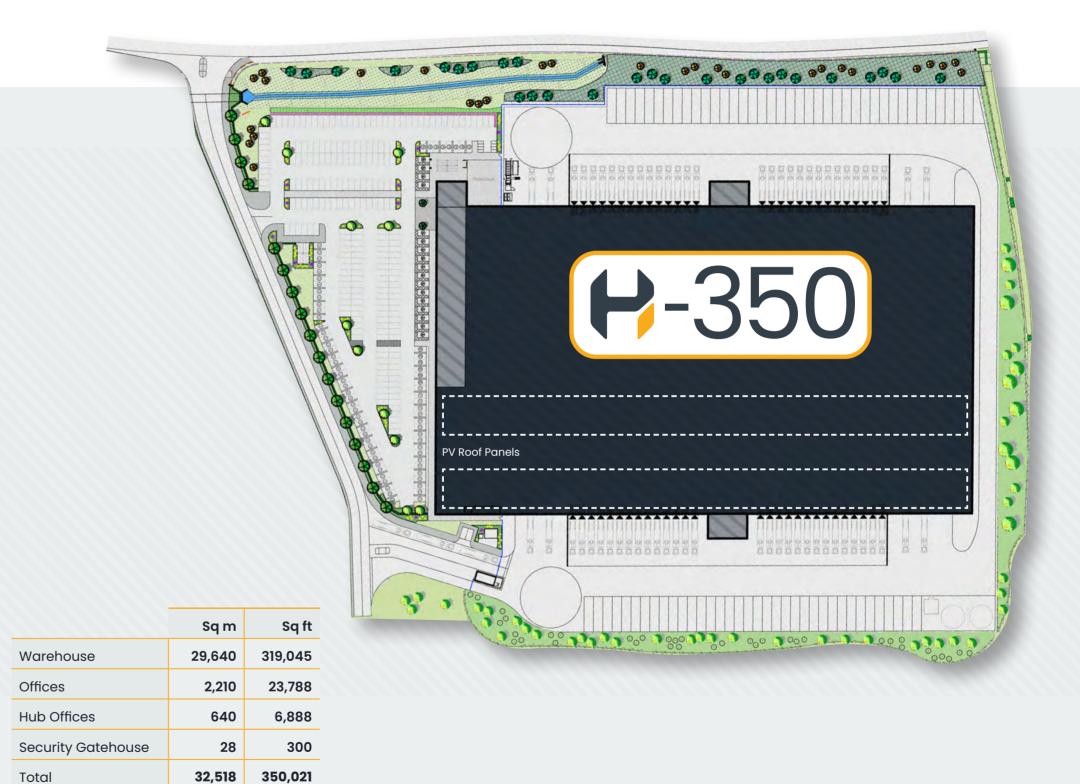

A development by

HEYWOOD • OL10 2TP

-350

Design & Build Manufacturing/Distribution **350,021 sq ft of space** (32,518 sq m)

hparkheywood.co.uk

#### Deliverability

HPARK can provide up to 1,458,000 sq ft of B2/B8 employment uses, subject to detailed planning consent.