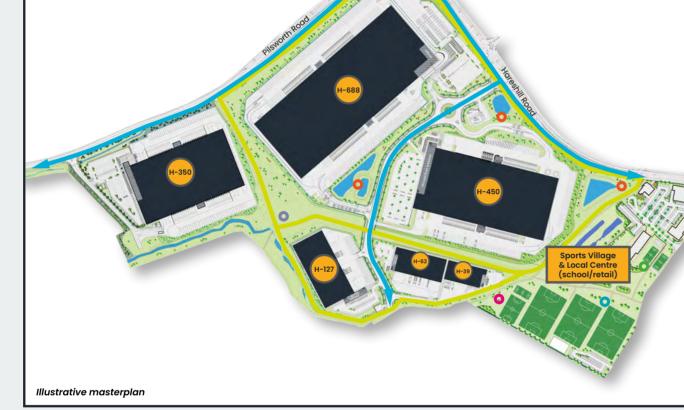

## The Destination for Distribution

NULYSATOOF

A A CONTRACTOR OF A

A new development offering Design & Build opportunities for both manufacturing and distribution businesses

🐺 Lineage

HPARK is a strategic 120-acre site providing up to 1,458,000 sq ft of B2/B8 accommodation.

### Strategically Placed

M1 Motorway 40 miles

Unit size up to 1 million sq ft

Bespoke design and build

1,458,000 sq ft of distribution and manufacturing space

Flexible leasehold opportunities

#### Deliverability

HPARK can provide up to 1,458,000 sq ft of B2/B8 employment uses, subject to detailed planning consent.