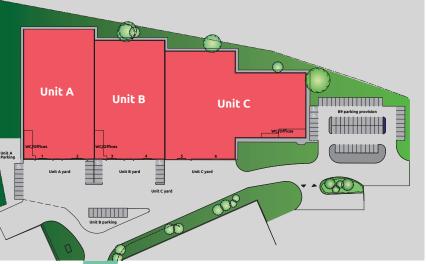

# ACCOMMODATION

Unit A Unit B Unit C **Total**  3,876 sq m 2,656 sq m 2,895 sq m **9,427 sq m** 

41,624 sq ft 28,588 sq ft 31,163 sq ft **101,375 sq ft** 