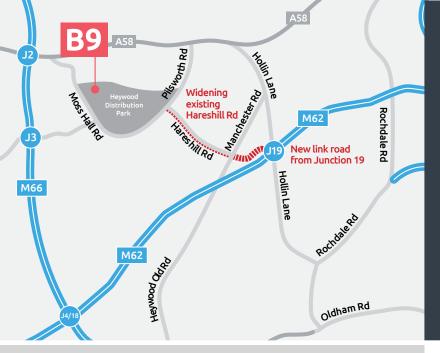

Heywood is located just one mile east of Junction 3 of the M66 and within three miles of Junctions 18 and 19 of the M62.

This prime location allows rapid, easy access to the entire North West region and the Trans Pennine motorway network. It puts every major population centre from London to Edinburgh within a fourhour drive and 20 million people within two hours.

Conveniently close to the M60 orbital motorway, Heywood Point is just nine miles from Manchester city centre. Unit benefits from:

- Steel portal frame construction
- Eaves height 5.5m
- Ample drive in loading doors
- Lighting to warehouse
- Profile metal sheet roof
  - Fully heated
- Dedicated car parking
- Substantial yard
- Fitted office