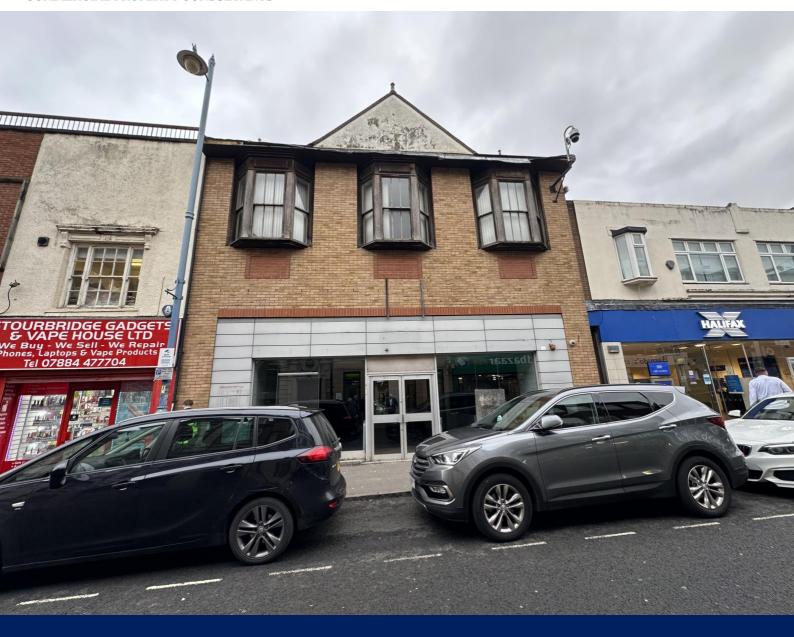

## 55 HIGH STREET, STOURBRIDGE, DY8 1DE

## TO LET

PROMINENT RETAIL UNIT

Size

NIA Approx. – 4,536 sq ft (421.4 sq m)

To Let

£50,000 PER ANNUM EXCL.

RENTAL INCENTIVES AVAILABLE

Prominent retail unit with uppers on Stourbridge High Street

### Location

The property boasts a prominent position on the busy Stourbridge High Street with a number of nearby national brands including Halifax and Lloyds Bank.

### Description

The property comprises a former bank with an extensive retail area on the ground floor and upper offices and ancillary rooms. There is a large yard to the rear with extensive parking facilities to be solely demised to the tenant.