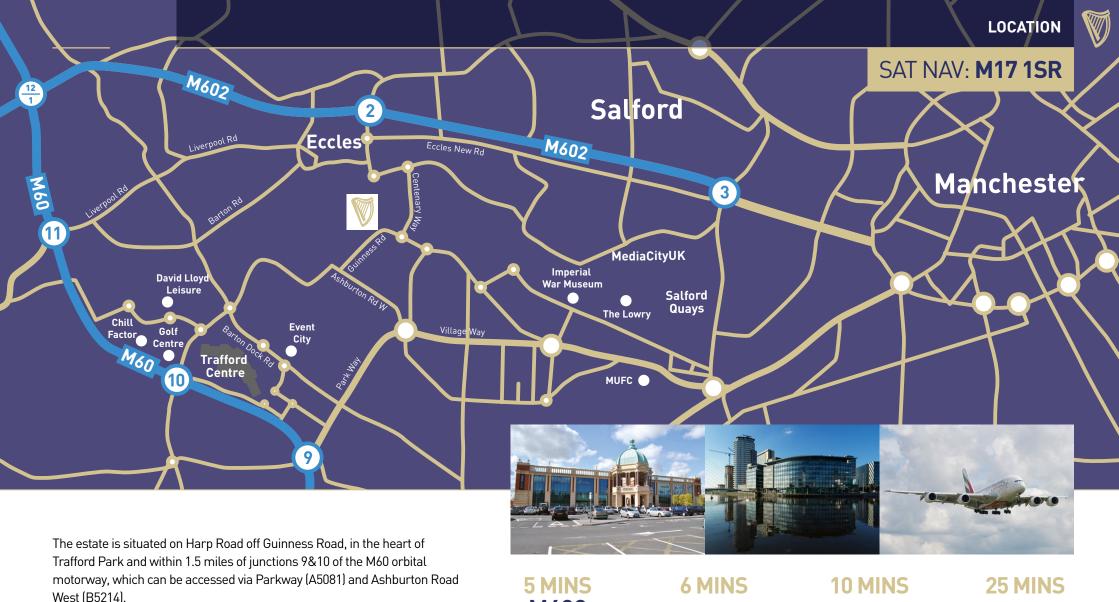

Guinness Road, Trafford Park, Manchester M17 1SR

## SAT NAV: M17 1SR

Junction 2 of the M602 is within 1.5 miles of the estate and can be accessed via Centenary Way which is at the Eastern end of Guinness Road.

Manchester city centre lies approximately 4 miles to the East of the estate and Manchester Airport, 10 miles to the South.