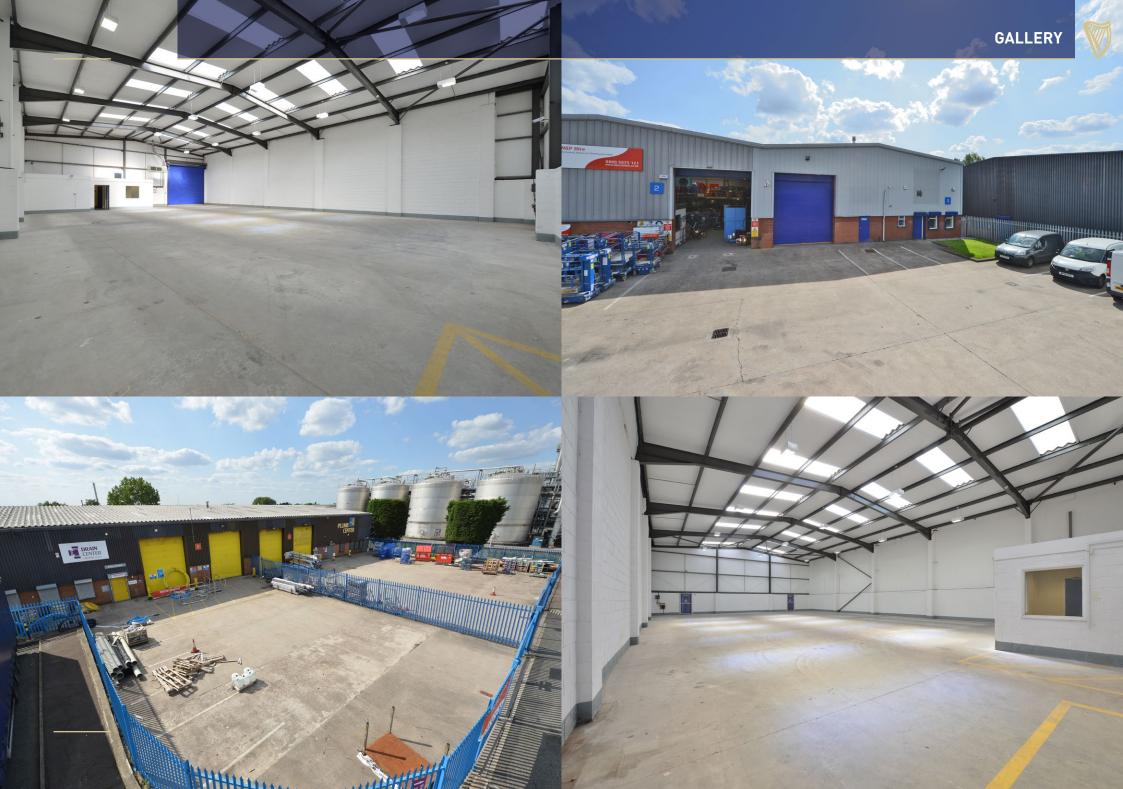

## FULLY REFURBISHED WAREHOUSE UNITS TO LET

# 2,833 - 8,228 SQ FT

(263.2 - 764.4 SQ M)

ENTER

THE ESTATE COMPRISES 20 TERRACED UNITS PROVIDING A WELL PRESENTED INDUSTRIAL ESTATE WITH UNITS OFFERING A RANGE OF SIZES, OCCUPIERS INCLUDING METAL SUPERMARKETS, JUNKYARD GOLF CLUB LIMITED, COMEX 2000 AND OAKWELL COMMERCIALS