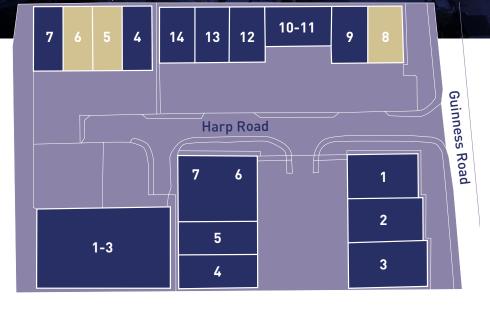

V

| Unit 5 (Rear) | VACANT (2,880 SQ FT)                        |
|---------------|---------------------------------------------|
| Unit 6 (Rear) | VACANT (2,881 SQ FT)                        |
| Unit 7 (Rear) | Abronn Medical UK Limited                   |
| Unit 8        | VACANT (2,992 SQ FT)                        |
| Unit 9        | Jestic Limited                              |
| Units 10 & 11 | Ace Conditioning Limited                    |
| Unit 12       | GAP Group Limited                           |
| Unit 13       | Itech Manchester Ltd                        |
| Unit 14       | Mainmark Ground Engineering<br>(UK) Limited |

GUINNESS ROAD

| Unit 1        | Metal Supermarkets UK Limited |
|---------------|-------------------------------|
| Unit 2        | Hire Station Limited          |
| Unit 3        | Hire Station Limited          |
| Units 4 & 5   | Fridge Spares Wholesale Ltd   |
| Unit 6        | Junkyard Golf Club Limited    |
| Unit 7        | Junkyard Golf Club Limited    |
| Unit 1 (Rear) | Comex 2000 (UK) Limited       |
| Unit 2 (Rear) | Oakwell Commercials Ltd       |
| Unit 4 (Rear) | Quatra UK Ltd                 |