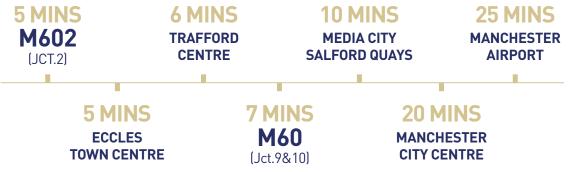

Junction 2 of the M602 is within 1.5 miles of the estate and can be accessed via Centenary Way which is at the Eastern end of Guinness Road.

Manchester city centre lies approximately 4 miles to the East of the estate and Manchester Airport, 10 miles to the South.