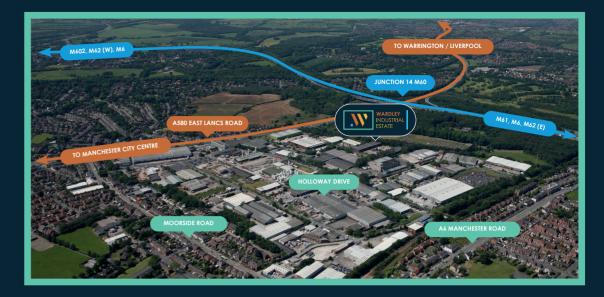

# LOCATION

The property is located on Shield Drive on the popular Wardley Industrial Estate which is located directly off the East Lancashire Road (A580) and less than 1 mile from junctions 14 and 15 of the M60 Manchester Orbital. Manchester City Centre is located approximately 5 miles to the South Fast.