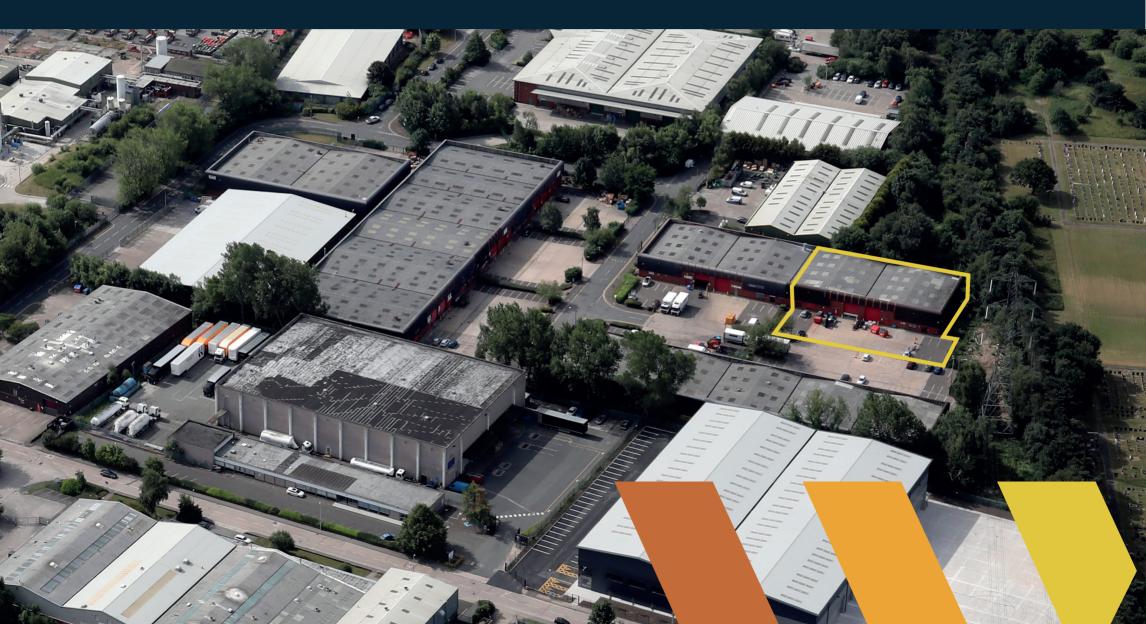

WORSLEY, M28 2LA

Preliminary Announcement Available Q2 2022 To Let Unit 17 & 18 High Quality Industrial / Warehouse Unit 12,195 Sq Ft (1,133 Sq M)

# **SPECIFICATION**

The unit is situated within Wardley Industrial Estate and comprises of two units which have been combined to provide one end of terrace, open plan warehouse with offices.

5m eaves

2x Electric Roller Gas fired warm shutter doors air blowers

Dedicated yard and parking

Ο

Single story offices with kitchen