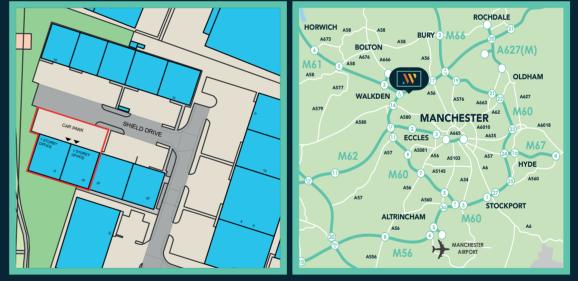

# LOCATION

The property is located on Shield Drive on the popular Wardley Industrial Estate which is located directly off the East Lancashire Road (A580) and less than 1 mile from junctions 14 and 15 of the M60 Manchester Orbital. Manchester City Centre is located approximately 5 miles to the South Fast.