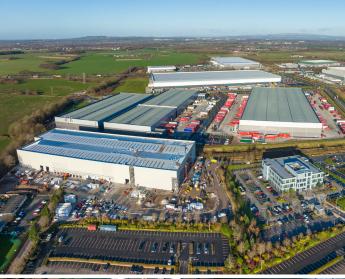

# New Logistics/Manufacturing Facility Up to 168,159 sq ft (15,622.5 sq m) **TO LET**

**AVAILABLE MARCH 2022** 

- High specification unit
- 7.83 acre site
- B8, B2 and B1 uses
- 0.75 miles from J8 M62
- 3 miles from J21a M6
- Adjacent to Omega Warrington

### alpha 167

WARRINGTON OMEGA ■ LINGLEY MERE ■ WA5 3LP