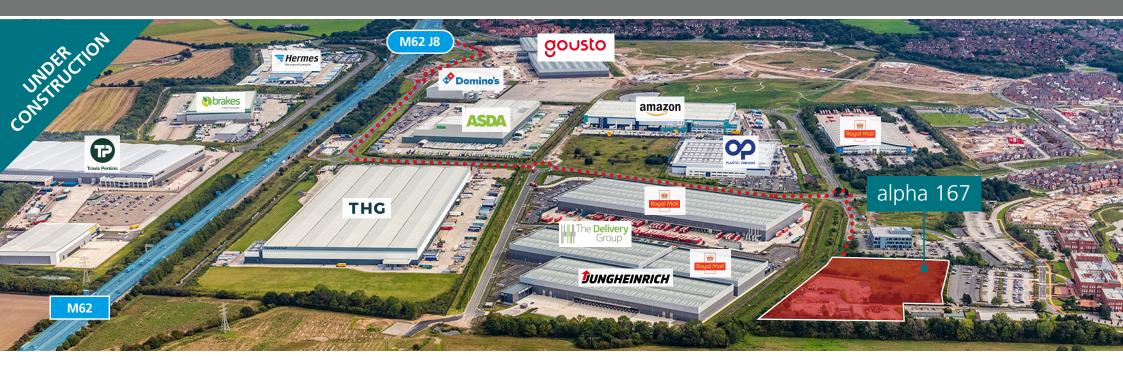

# New Logistics/Manufacturing Facility Up to 168,159 sq ft (15,622.5 sq m) **TO LET**

**AVAILABLE MARCH 2022** 

- High specification unit
- 7.83 acre site
- B8, B2 and B1 uses
- 0.75 miles from J8 M62
- 3 miles from J21a M6
- Adjacent to Omega Warrington

### alpha 167

WARRINGTON OMEGA ■ LINGLEY MERE ■ WA5 3LP

#### **LOCATION**

Strategically located just 0.75 miles from Junction 8 of the M62 and 3 miles from Junction 21a of the M6, the unit sits amongst major local occupiers such as:

|            | miles |
|------------|-------|
| M62 J8     | 0.75  |
| M6 J21a    | 3     |
| Liverpool  | 14.9  |
| Manchester | 21.1  |