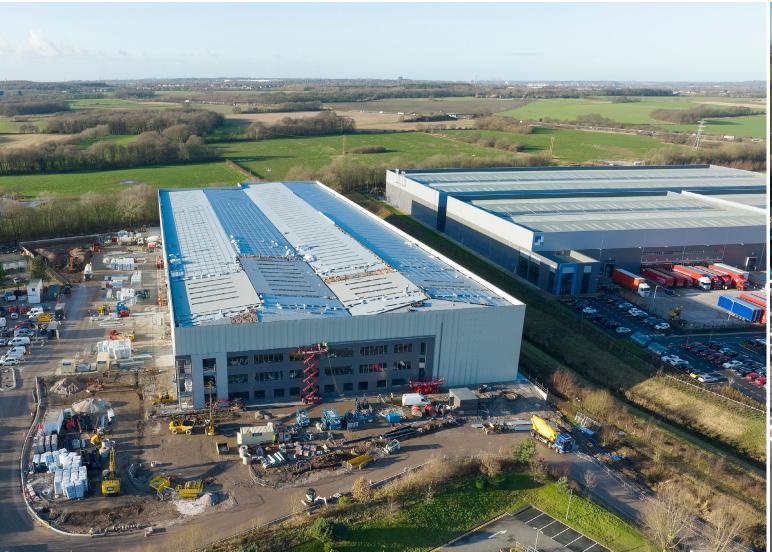

# New Logistics/Manufacturing Facility Up to 168,159 sq ft (15,622.5 sq m) **TO LET**

**AVAILABLE MARCH 2022** 

- High specification unit
- 7.83 acre site
- B8, B2 and B1 uses
- 0.75 miles from J8 M62
- 3 miles from J21a M6
- Adjacent to Omega Warrington

### alpha 167

WARRINGTON OMEGA ■ LINGLEY MERE ■ WA5 3LP