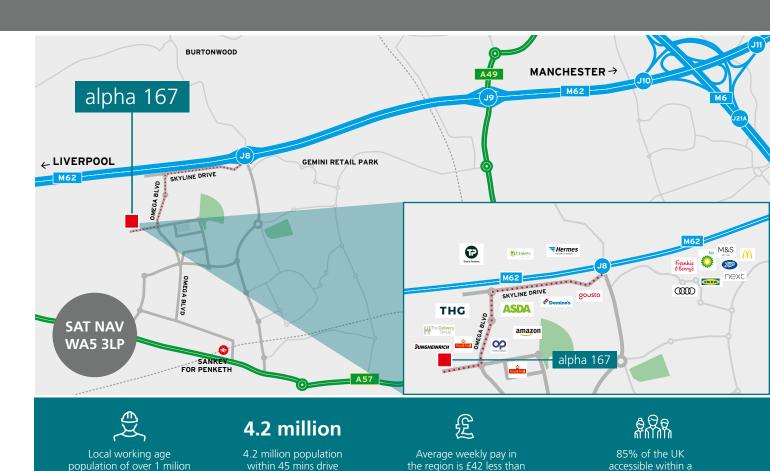

#### **LOCATION**

Strategically located just 0.75 miles from Junction 8 of the M62 and 3 miles from Junction 21a of the M6, the unit sits amongst major local occupiers such as:

|            | miles |
|------------|-------|
| M62 J8     | 0.75  |
| M6 J21a    | 3     |
| Liverpool  | 14.9  |
| Manchester | 21.1  |

|                               | miles |
|-------------------------------|-------|
| Warrington Bank Quay          | 3.9   |
| Widnes Rail Freight Terminal  | 10    |
| Liverpool John Lennon Airport | 11.7  |
| Liverpool Container Port      | 17.5  |
| Manchester Airport            | 20.4  |