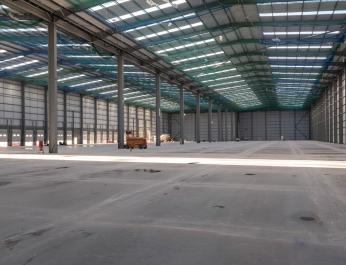

#### **ACCOMMODATION**

|                      | sq ft   | sq m     |
|----------------------|---------|----------|
| Warehouse            | 151,501 | 14,074.9 |
| Ground Floor Offices | 2,902   | 269.6    |
| First Floor Offices  | 6,847   | 636.1    |
| Second Floor Offices | 6,909   | 641.9    |
| Total GIA            | 168,159 | 15,622.5 |

#### **SPECIFICATION**

17 DOCK LEVEL DOORS

UP TO 50 KN/M<sup>2</sup> FLOOR LOADING

FULLY SECURE SITE & GATEHOUSE

3 LEVEL ACCESS DOORS

UP TO 68M YARD DEPTH

POWER SUPPLY 1MVA

15M EAVES HEIGHT