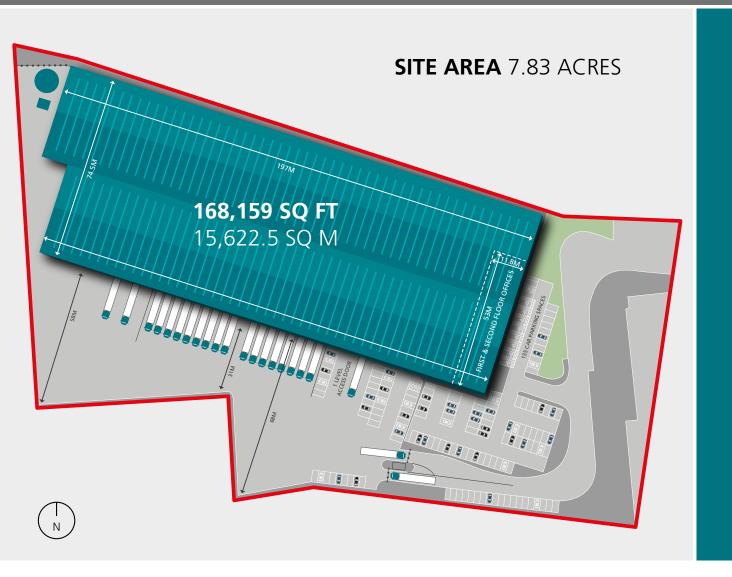

# New Logistics/Manufacturing Facility Up to 168,159 sq ft (15,622.5 sq m) **TO LET**

**AVAILABLE MARCH 2022** 

- High specification unit
- 7.83 acre site
- B8, B2 and B1 uses
- 0.75 miles from J8 M62
- 3 miles from J21a M6
- Adjacent to Omega Warrington

#### **ACCOMMODATION**

|                      | sq ft   | sq m     |
|----------------------|---------|----------|
| Warehouse            | 151,501 | 14,074.9 |
| Ground Floor Offices | 2,902   | 269.6    |
| First Floor Offices  | 6,847   | 636.1    |
| Second Floor Offices | 6,909   | 641.9    |
| Total GIA            | 168,159 | 15,622.5 |

#### **SPECIFICATION**

17 DOCK LEVEL DOORS

UP TO 50 KN/M<sup>2</sup> FLOOR LOADING

FULLY SECURE SITE & GATEHOUSE

3 LEVEL ACCESS DOORS

UP TO 68M YARD DEPTH

POWER SUPPLY 1MVA

15M EAVES HEIGHT

155 CAR PARKING SPACES

ELECTRIC CAR PARKING SPACES WARRINGTON OMEGA ■ LINGLEY MERE ■ WA5 3LP