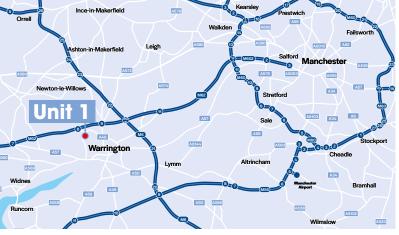

### LOCATION

Easter Court benefits from a prime position at the western entrance to Gemini Business Park close to J8, M62. Access to Easter Court is off Europa Boulevard near the roundabout junction with Westbrook Crescent. Adjacent occupiers include Audi, Marks & Spencer and IKEA.

The M62/M6 interchange is less than 3 miles to the east making Easter Court an ideal central regional base for distribution, sales and service operations.