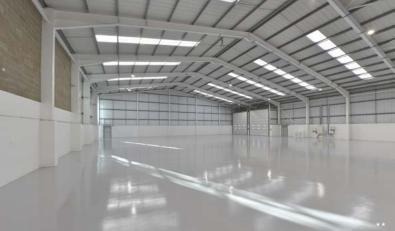

### DESCRIPTION

The unit offers the following specification:

- Detached unit with dedicated yard
- Attractive brick and glazed front elevation
- Canopied loading
- Separate private car park with 26 car parking spaces
- Clear span warehouse with 6m eaves
- Automatic car park barrier