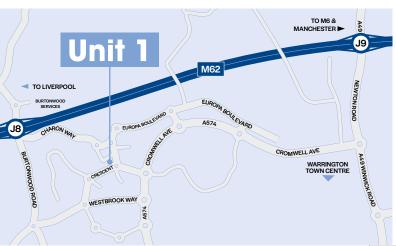

### LOCATION

Easter Court benefits from a prime position at the western entrance to Gemini Business Park close to J8, M62. Access to Easter Court is off Europa Boulevard near the roundabout junction with Westbrook Crescent. Adjacent occupiers include Audi, Marks & Spencer and IKEA.

The M62/M6 interchange is less than 3 miles to the east making Easter Court an ideal central regional base for distribution, sales and service operations.