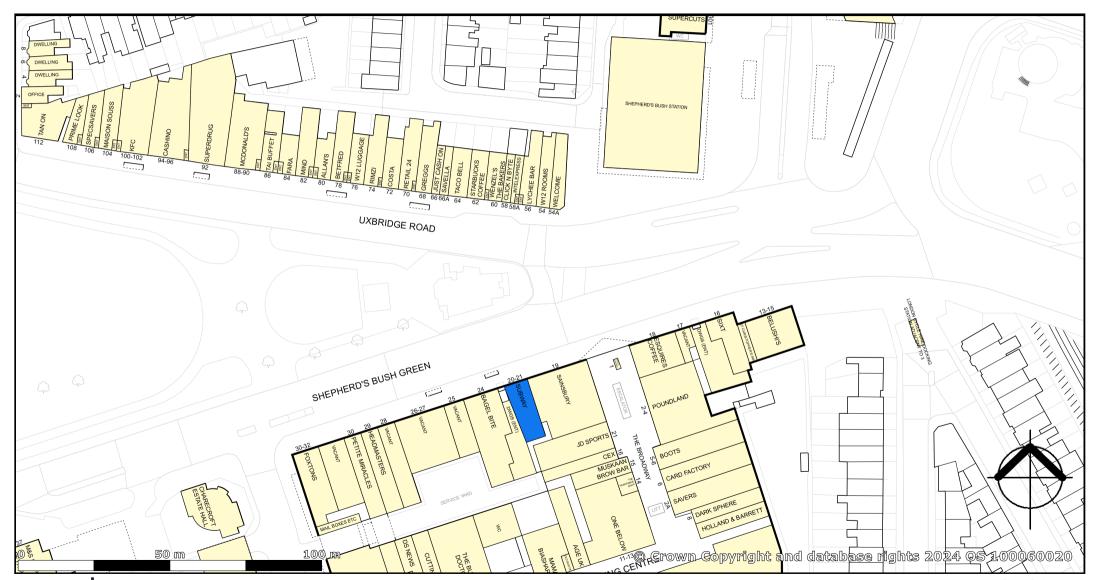

## Unit 20-21 Shepherds Bush Green, W12 Centre, London, W12

- Fronting the Green
- Close to station
- Lease assignment
- 1,000 sqft approx.

#### LOCATION

The subject property is located in a prominent location on Shepherds Bush Green visible from Shepherds Bush Station and in an area of high footfall. Accessing the unit from Shephers Bush / Westfield London is easy via a pelican crossing. The entrance to W12 Centre which offers strong retail and leisure uses is very close and the unit is adjacent to Sainsbury.

#### **NEARBY OCCUPIERS**

Sainsbury, Lidl, Vue, Esquires, Fitness First, Bagel Bite, Headmasters, Poundland, Boots, Card factory, JD, Greggs, Wenzels, Starbucks.