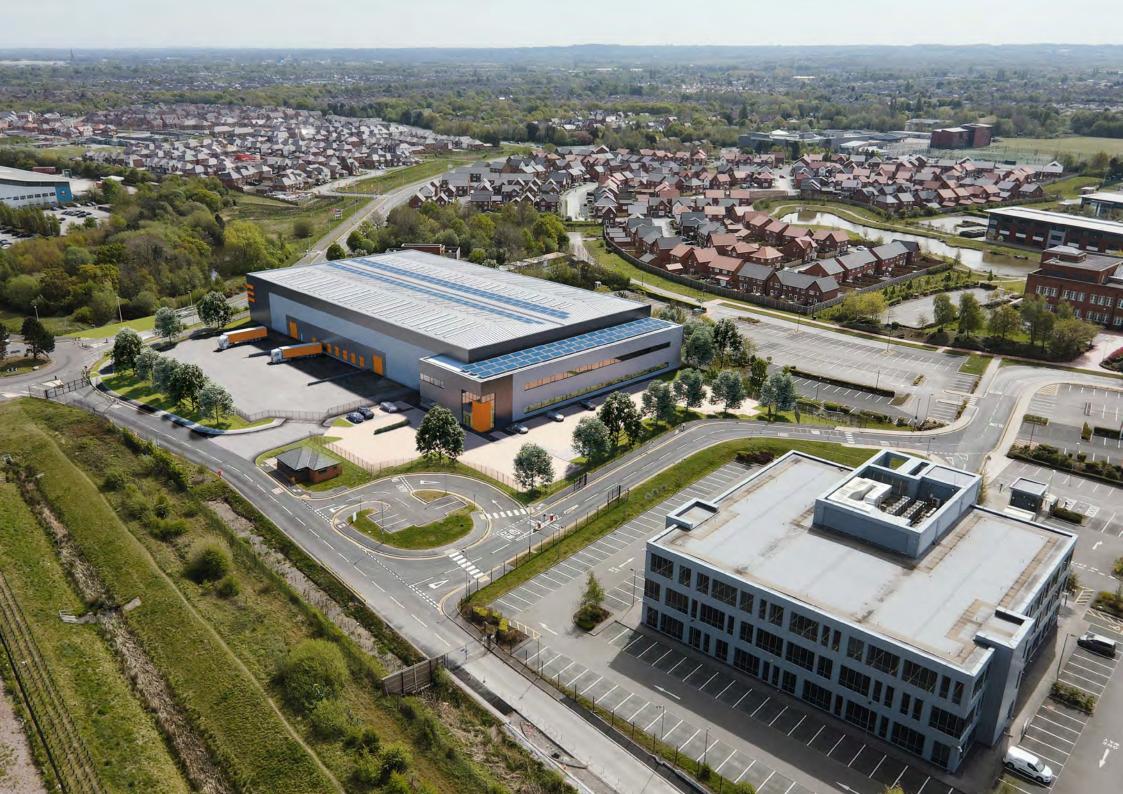

## WARRINGTON

**EVO Warrington 89** is situated on Omega Boulevard in Lingley Mere.

- The location is great for logistics, with easy access to the M62, Manchester, Liverpool and beyond. Only 0.75 miles from Junction 8 of the M62 and just 3 miles from Junction 21a of the M6, so really convenient to get in and out of!
- Within 20 miles of Manchester Airport and John Lennon Airport.
- Other major occupiers include: Amazon, Asda, Brakes, Domino's Pizza, Hermes, Royal Mail, The Hut Group and Travis Perkins, so you will be in good company.
- Gemini Retail Park is within a mile.
- Oh, and the building looks cool too.

### **SUSTAINABLE**

We know you want a building with low running costs and a low carbon footprint.

EVO Warrington 89 is **BREEAM Excellent** and **Net Zero Carbon** in use, so will boost your green credentials whilst reducing your environmental impact. We are targeting an A+ rating for energy performance, making it our first net zero carbon building. We've used recycled materials, installed solar roof panels and car chargers, and flooded the warehouse with natural light. The offices are good-to-go and a raised floor makes hardware installation easy.