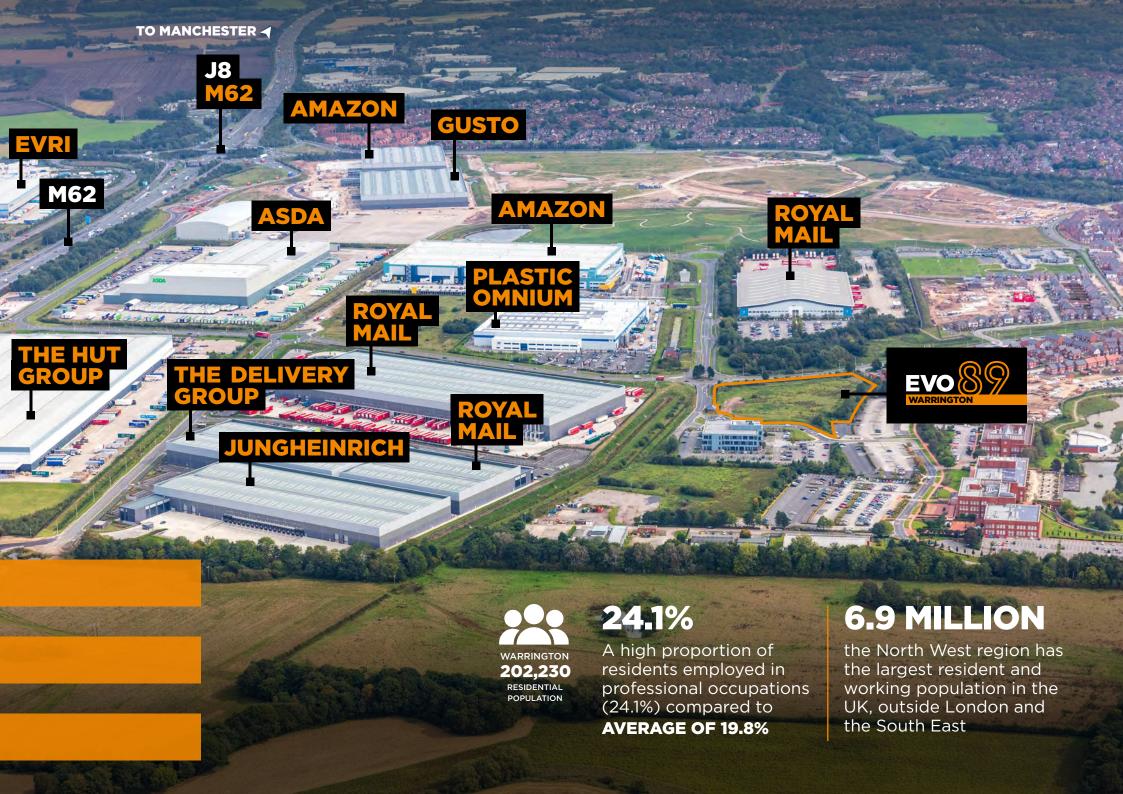

## WARRINGTON

**EVO Warrington 89** is situated on Omega Boulevard in Lingley Mere.

- The location is great for logistics, with easy access to the M62, Manchester, Liverpool and beyond. Only 0.75 miles from Junction 8 of the M62 and just 3 miles from Junction 21a of the M6, so really convenient to get in and out of!
- Within 20 miles of Manchester Airport and John Lennon Airport.
- Other major occupiers include: Amazon, Asda, Brakes, Domino's Pizza, Hermes, Royal Mail, The Hut Group and Travis Perkins, so you will be in good company.
- Gemini Retail Park is within a mile.
- Oh, and the building looks cool too.