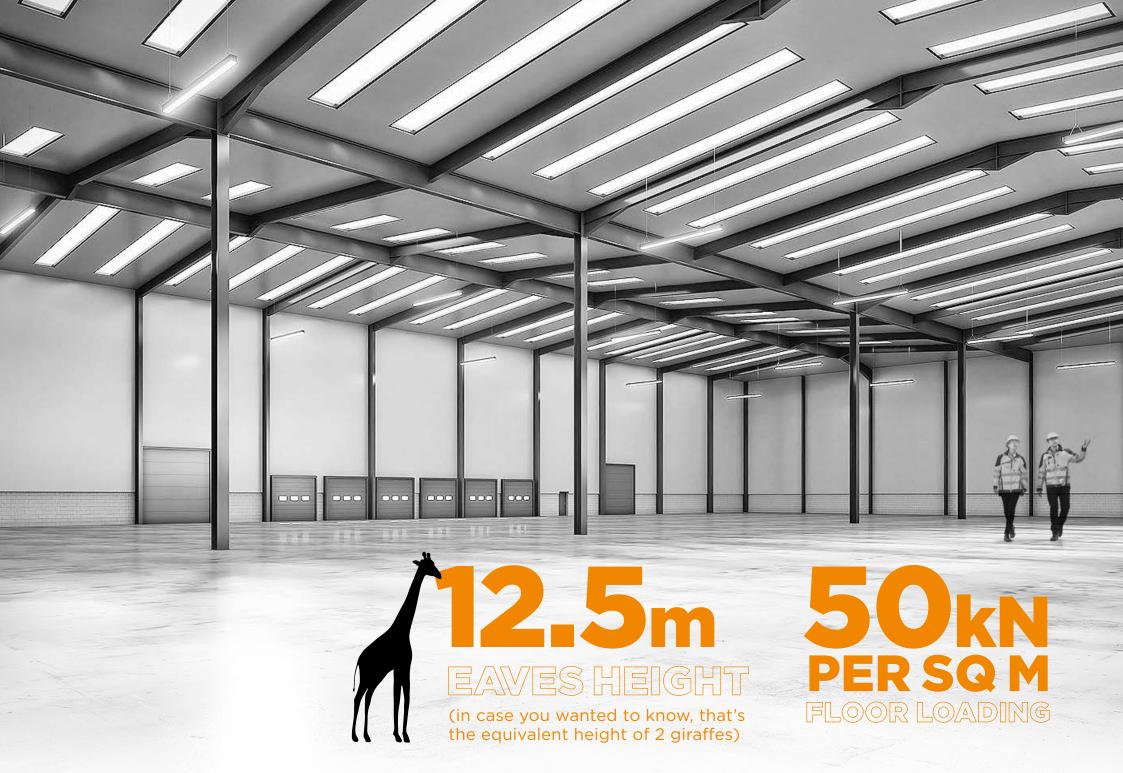

### ACCOMMODATION

| Gross External Area (GEA)               | Sq ft  | Sq m    |
|-----------------------------------------|--------|---------|
| Ground Floor<br>Warehouse and Ancillary | 79,573 | 7,392.6 |
| First Floor Fitted Offices              | 9,314  | 865.3   |
| TOTAL                                   | 88,888 | 8,258   |