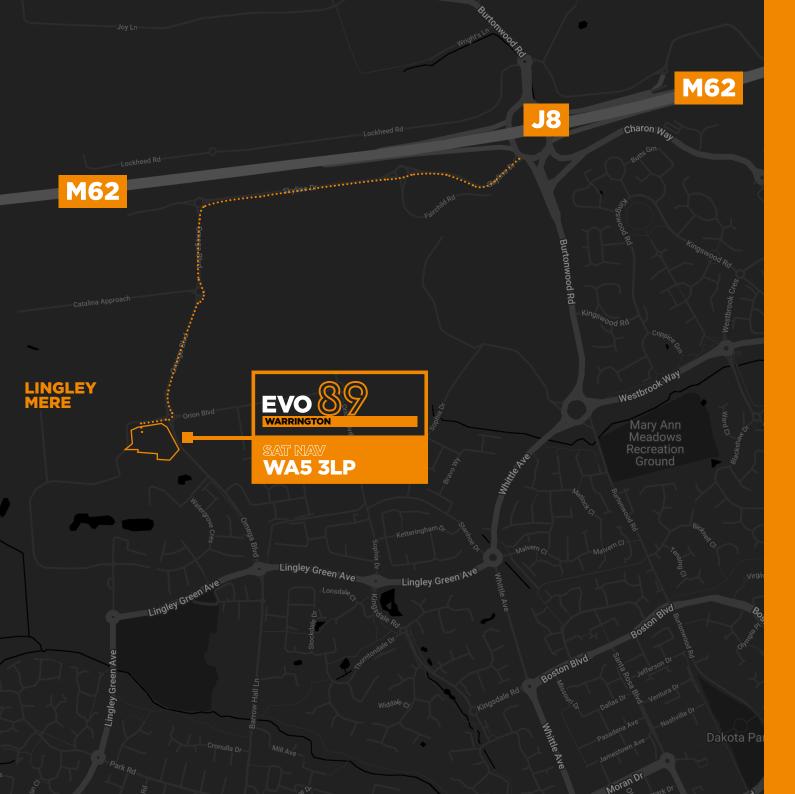

**Warrington | Cheshire** Lingley Mere WA5 3LP

## WARRINGTON

**EVO Warrington 89** is situated on Omega Boulevard in Lingley Mere.

- The location is great for logistics, with easy access to the M62, Manchester, Liverpool and beyond. Only 0.75 miles from Junction 8 of the M62 and just 3 miles from Junction 21a of the M6, so really convenient to get in and out of!
- Within 20 miles of Manchester Airport and John Lennon Airport.
- Other major occupiers include: Amazon, Asda, Brakes, Domino's Pizza, Hermes, Royal Mail, The Hut Group and Travis Perkins, so you will be in good company.
- Gemini Retail Park is within a mile.
- Oh, and the building looks cool too.