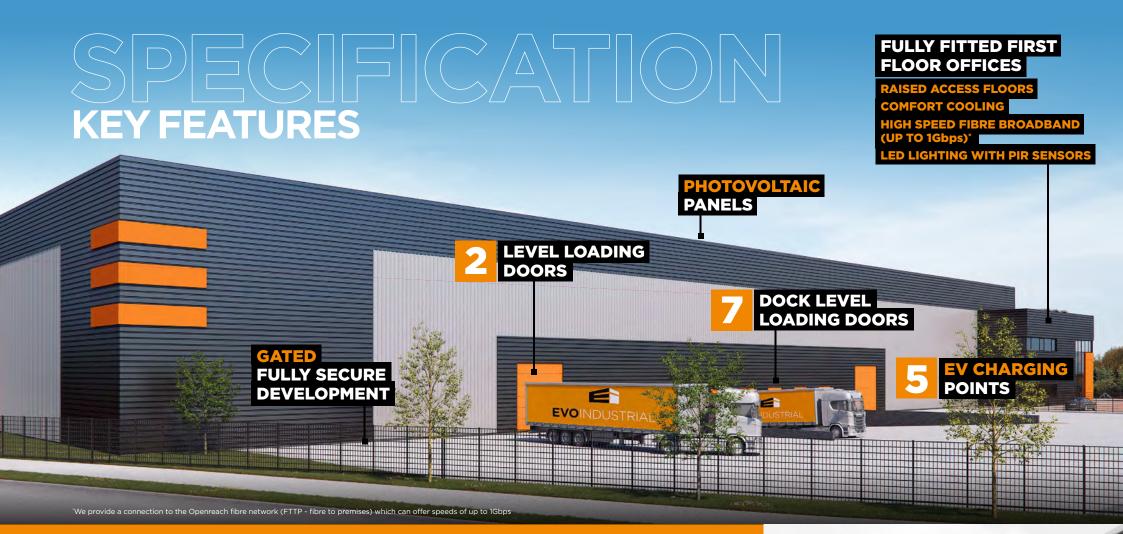

### **SUSTAINABLE**

We know you want a building with low running costs and a low carbon footprint.

EVO Warrington 89 is **BREEAM Excellent** and **Net Zero Carbon** in use, so will boost your green credentials whilst reducing your environmental impact. We are targeting an A+ rating for energy performance, making it our first net zero carbon building. We've used recycled materials, installed solar roof panels and car chargers, and flooded the warehouse with natural light. The offices are good-to-go and a raised floor makes hardware installation easy.

PHOTOVOLTAIC ROOF PANELS

LILY LOVES EVO
WARRINGTON 89
AND THINKS YOU
WOULD TOO.
SHE CAN'T SHOW
YOU AROUND
THOUGH, SO
PLEASE TALK
TO ONE OF OUR
AGENTS ON
THE RIGHT IV

Paul Cook
paul.j.cook@cbre.com
07793 119 221