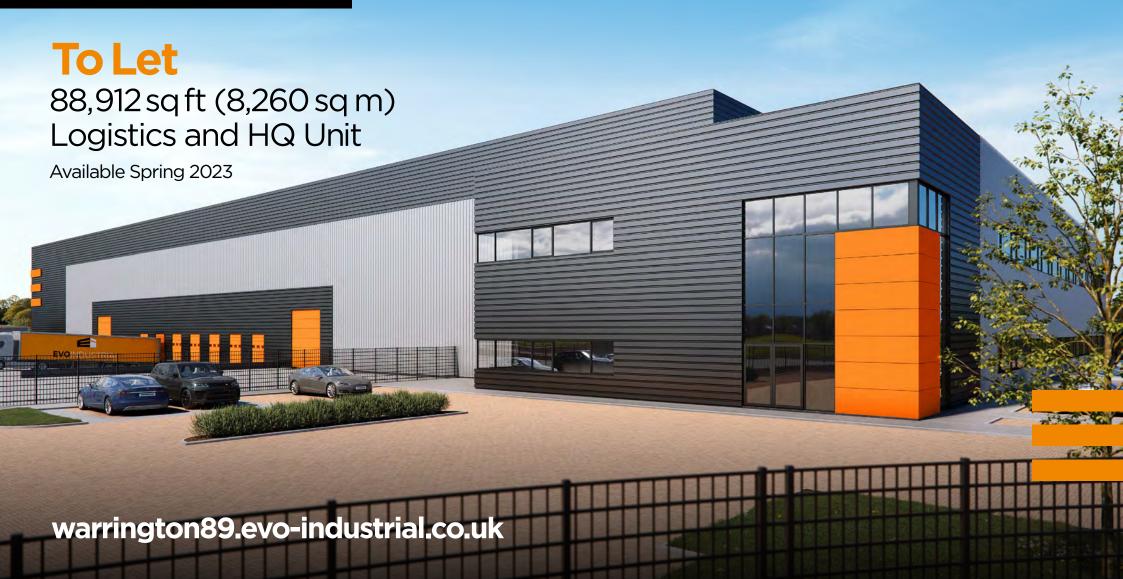

## WARRINGTON

**EVO Warrington 89** is situated on Omega Boulevard in Lingley Mere.

- The location is great for logistics, with easy access to the M62, Manchester, Liverpool and beyond. Only 0.75 miles from Junction 8 of the M62 and just 3 miles from Junction 21a of the M6, so really convenient to get in and out of!
- Within 20 miles of Manchester Airport and John Lennon Airport.
- Other major occupiers include: Amazon, Asda, Brakes, Domino's Pizza, Hermes, Royal Mail, The Hut Group and Travis Perkins, so you will be in good company.
- Gemini Retail Park is within a mile.
- Oh, and the building looks cool too.

# 88,912 sqft That's nearly a big as Twickenham rugby pitch!

# THIS IS A GREAT LOCATION FOR A LOGISTICS/HQ UNIT AND YOU SHOULD SEE THIS BUILDING!

**Adam Courtenay** 