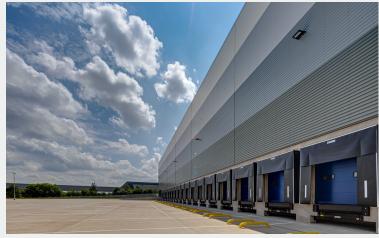

#### Specification

- 1.5 MVA power supply
- 18m haunch height
- 32 dock loading doors
- 4 level loading doors
- 50kn/sq m floor loading
- 88m deep yard
- 57 trailer spaces + 4 tractor unit spaces
- 282 car parking spaces
- 46 EV parking spaces
- 40 cycle parking spaces
- Grade A offices
- 2 storey warehouse hub offices