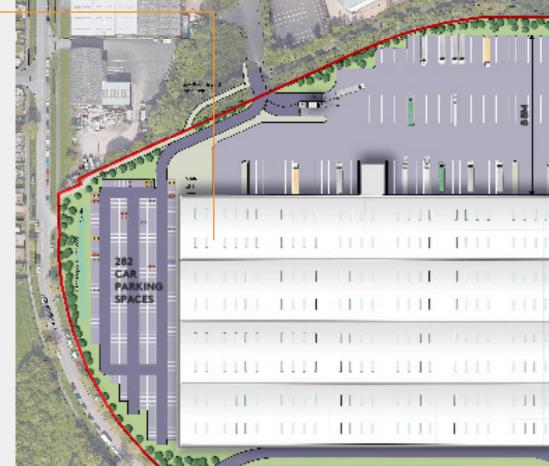

#### Specification

- 1.5 MVA power supply
- 18m haunch height
- 32 dock loading doors
- 4 level loading doors
- 50kn/sq m floor loading
- 88m deep yard
- 57 trailer spaces + 4 tractor unit spaces
- 282 car parking spaces
- 46 EV parking spaces
- 40 cycle parking spaces
- Grade A offices
- 2 storey warehouse hub offices