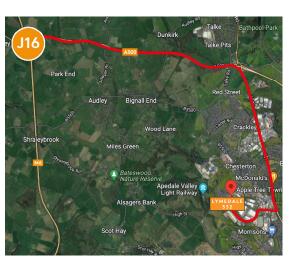

### Location

Lymedale 332 is situated on Lymedale Business Park, a very well established location and home to major occupiers including New Look, Smyth's Toys, TK Maxx and Asda, to name but a few.

### Drive times

Lymedale 332 is located within 7 miles of Junction 16, M6 motorway via the A34 (Talke Road) and A500.

| LOCATION             | MILES | MINS |
|----------------------|-------|------|
| J16 M6               | 7     | 15   |
| Newcastle-under-Lyme | 3     | 10   |
| Manchester           | 42    | 60   |
| Birmingham           | 47    | 60   |