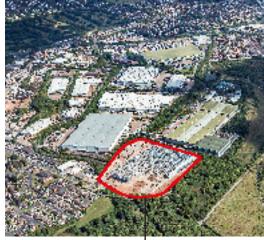

### Overview

Lymedale 332 comprises a brand new speculatively built warehouse available from Spring 2023. The unit will be of steel portal frame construction with profile metal sheet elevations and insulated profile metal sheet roofs, designed to meet the modern occupiers' requirements.

### LYMEDALE 332

**Ground Floor Warehouse** 312,287 SQ FT / 29,012.4 SQ M

#### Total GIA 332,479 SQ FT / 30,888.3 SQ M

All areas are based on a gross internal area, subject to measurement on completion.