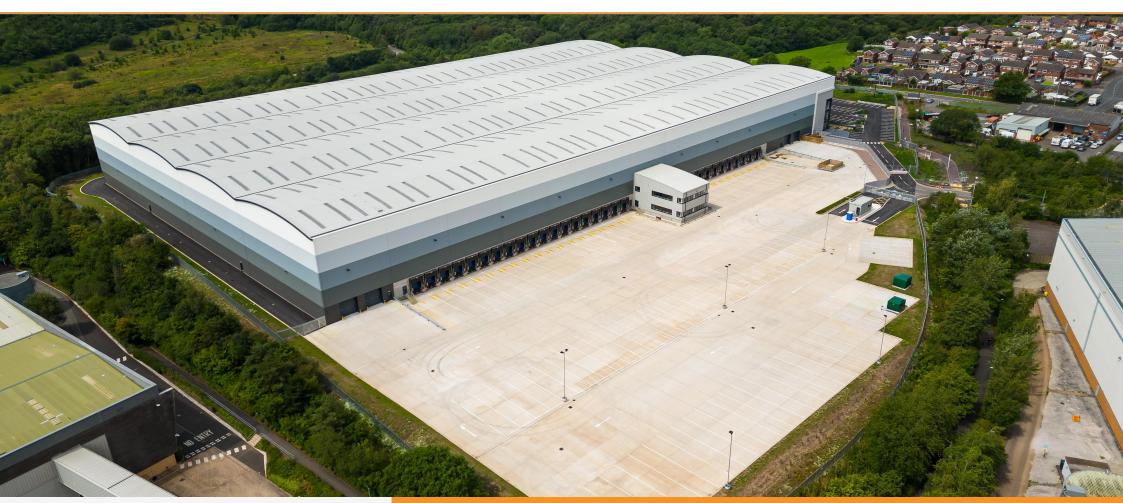

# TO LET / MAY SELL

NEWLY DEVELOPED LOGISTICS UNIT OF 332,479 SQ FT (30,888 SQ M)

PIT HEAD CLOSE, LYMEDALE BUSINESS PARK, NEWCASTLE-UNDER-LYME ST5 9QG

### Overview

Lymedale 332 comprises a brand new speculatively built warehouse available from Spring 2023. The unit will be of steel portal frame construction with profile metal sheet elevations and insulated profile metal sheet roofs, designed to meet the modern occupiers' requirements.

### Features

BREEAM<sup>®</sup> VERY GOOD

GRADE A TWO STOREY OFFICES EPC A

SECURE YARD

**OF 88M** 

57 TRAILER SPACES + 5 TRACTOR UNIT SPACES

PIT HEAD CLOSE, LYMEDALE BUSINESS PARK, NEWCASTLE-UNDER-LYME ST5 9QG