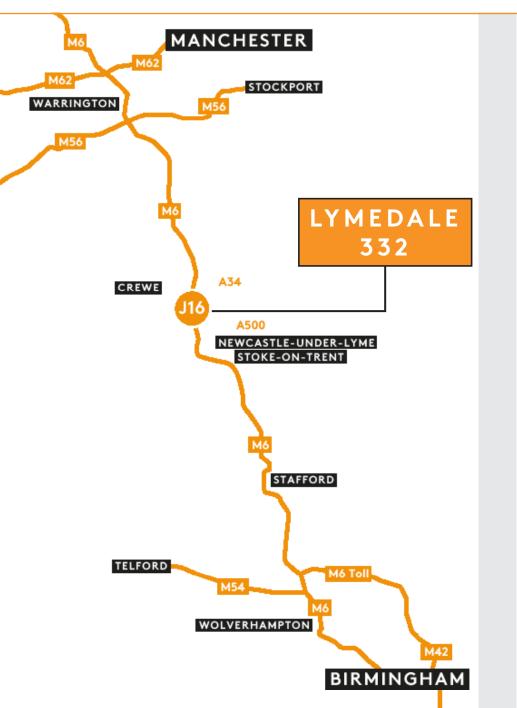

### Location

Lymedale 332 is situated on Lymedale Business Park, a very well established location and home to major occupiers including New Look, Smyth's Toys, TK Maxx and Asda, to name but a few.

### Drive times

Lymedale 332 is located within 7 miles of Junction 16, M6 motorway via the A34 (Talke Road) and A500.

| LOCATION             | MILES | MINS |
|----------------------|-------|------|
| J16 M6               | 7     | 15   |
| Newcastle-under-Lyme | 3     | 10   |
| Manchester           | 42    | 60   |
| Birmingham           | 47    | 60   |