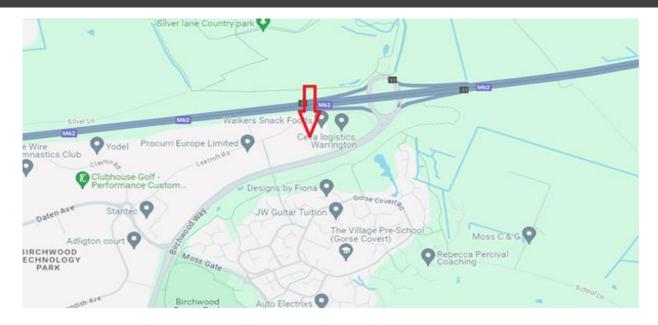

#### Location

The unit is situated immediately adjacent to J11 of the M62 and accessed via Leacroft Road from Birchwood Way.

Junction 10 of the M62 is four miles away and interconnects with the M6.

Local occupiers include Walkers Crisps, Terberg, Yodel, DPD and Topgrade.