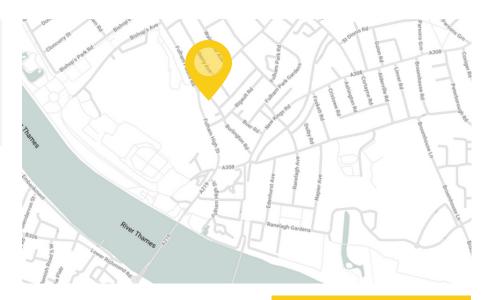

### LOCATION

The subject property occupies an extremely prominent position on Fulham High Street, at its junction with Fulham Road.

The property benefits from excellent communications, being within a couple of minutes' walk from Putney Bridge Underground Station (District Line). Fulham Broadway Underground Station (District Line) is approximately 1.6 km (1 mile) to the north-east. Numerous bus routes also serve the area providing easy access to Chelsea, Knightsbridge and the West End.

The property is well located for the wide range of amenities found on Fulham High Street, Fulham Road and Fulham Palace Road. The property also lies within a few minutes' walk of the similar amenities of New Kings Road.