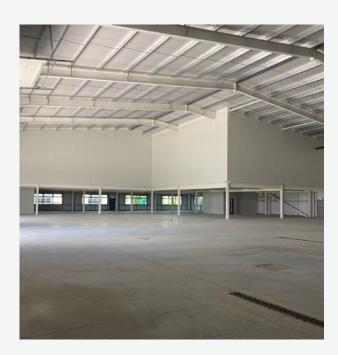

# Unit 716, Birchwood Park

29,285 sq ft

UNIT 716,
EDDINGTON WAY,
BIRCHWOOD PARK,
WARRINGTON,
WA3 6NJ

STEEL PORTAL FRAME CONSTRUCTION

INTERNAL EAVES HEIGHT OF 7.6 METRES

PASSENGER LIFT

37.50 KN/M<sup>2</sup> FLOOR LOADING

SUBSTANTIAL MEZZANINE LEVEL

2X LEVEL LOADING DOORS

LARGE SECURE YARD

GLAZED RECEPTION AREA

SEPARATE CAR PARK WITH 38 SPACES

500kva – Electricity supply 4MW – Gas supply 3.3l/s - Water Capacity

Location

The unit is located within Birchwood Park which lies less than 1.5 miles from J11 of the M62 Motorway providing excellent connectivity to the wider regional and national motorway network.