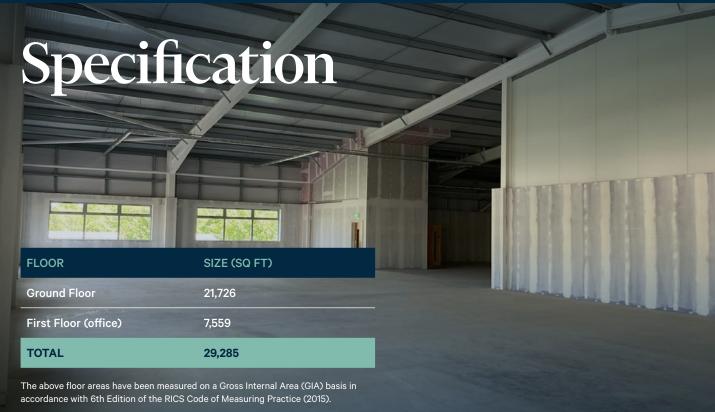

# Unit 716, Birchwood Park

29,285 sq ft

UNIT 716,
EDDINGTON WAY,
BIRCHWOOD PARK,
WARRINGTON,
WA3 6NJ

STEEL PORTAL FRAME CONSTRUCTION

INTERNAL EAVES HEIGHT OF 7.6 METRES

PASSENGER LIFT

37.50 KN/M<sup>2</sup> FLOOR LOADING

SUBSTANTIAL MEZZANINE LEVEL

2X LEVEL LOADING DOORS

LARGE SECURE YARD

GLAZED RECEPTION AREA

SEPARATE CAR PARK WITH 38 SPACES

500kva – Electricity supply 4MW – Gas supply 3.3l/s - Water Capacity

Location

The unit is located within Birchwood Park which lies less than 1.5 miles from J11 of the M62 Motorway providing excellent connectivity to the wider regional and national motorway network.