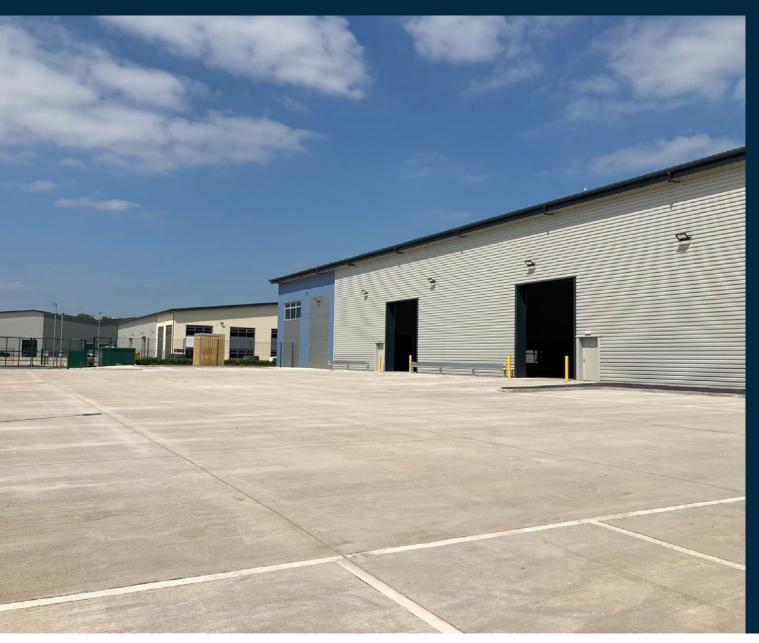

# Unit 716, Birchwood Park

29,285 sq ft

UNIT 716,
EDDINGTON WAY,
BIRCHWOOD PARK,
WARRINGTON,
WA3 6NJ

STEEL PORTAL FRAME CONSTRUCTION

INTERNAL EAVES HEIGHT OF 7.6 METRES

PASSENGER LIFT

37.50 KN/M<sup>2</sup> FLOOR LOADING

SUBSTANTIAL MEZZANINE LEVEL

2X LEVEL LOADING DOORS

LARGE SECURE YARD

GLAZED RECEPTION AREA

SEPARATE CAR PARK WITH 38 SPACES

500kva – Electricity supply 4MW – Gas supply 3.3l/s - Water Capacity

Location

The unit is located within Birchwood Park which lies less than 1.5 miles from J11 of the M62 Motorway providing excellent connectivity to the wider regional and national motorway network.