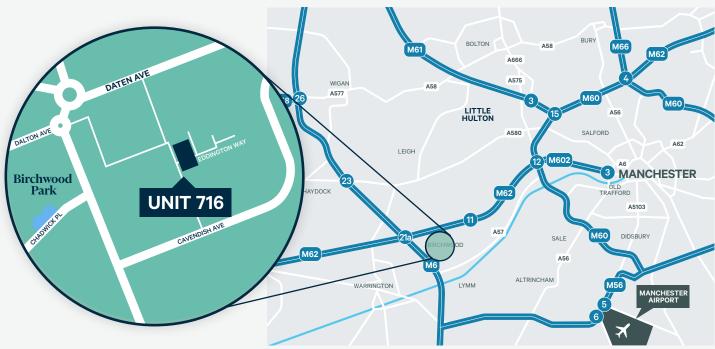

SUBSTANTIAL MEZZANINE LEVEL

2X LEVEL LOADING DOORS

LARGE SECURE YARD

GLAZED RECEPTION AREA

SEPARATE CAR PARK WITH 38 SPACES

500kva – Electricity supply 4MW – Gas supply 3.3l/s - Water Capacity

Location

The unit is located within Birchwood Park which lies less than 1.5 miles from J11 of the M62 Motorway providing excellent connectivity to the wider regional and national motorway network.

Birchwood Park benefits from excellent public transport links with several bus services running directly through the Park.

Birchwood Railway Station lies 1.8m to the south west and provides direct access to Manchester Piccadilly.

#### **DRIVE TIMES**

M62 Junction 11 5 minutes (1.5 miles)

**Birchwood Railway Station** 6 minutes (1.8 miles)

**Manchester City Centre** 28 minutes (14.5 miles)