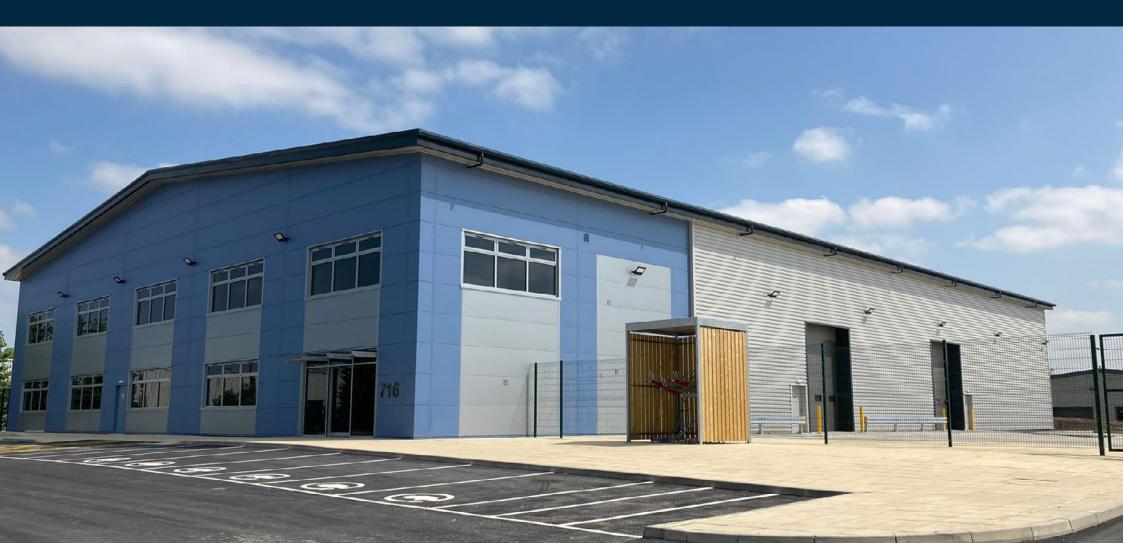

# Unit 716, Birchwood Park

29,285 sq ft

UNIT 716,
EDDINGTON WAY,
BIRCHWOOD PARK,
WARRINGTON,
WA3 6NJ

STEEL PORTAL FRAME CONSTRUCTION

INTERNAL EAVES HEIGHT OF 7.6 METRES

PASSENGER LIFT

37.50 KN/M<sup>2</sup> FLOOR LOADING