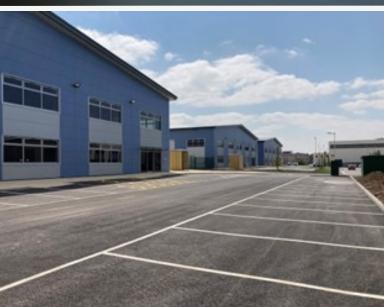

# Unit 716, Birchwood Park

29,285 sq ft

UNIT 716,
EDDINGTON WAY,
BIRCHWOOD PARK,
WARRINGTON,
WA3 6NJ

STEEL PORTAL FRAME CONSTRUCTION

INTERNAL EAVES HEIGHT OF 7.6 METRES

PASSENGER LIFT

37.50 KN/M<sup>2</sup> FLOOR LOADING

SUBSTANTIAL MEZZANINE LEVEL

2X LEVEL LOADING DOORS

LARGE SECURE YARD

GLAZED RECEPTION AREA

SEPARATE CAR PARK WITH 38 SPACES

500kva – Electricity supply 4MW – Gas supply 3.3l/s - Water Capacity

Location

The unit is located within Birchwood Park which lies less than 1.5 miles from J11 of the M62 Motorway providing excellent connectivity to the wider regional and national motorway network.