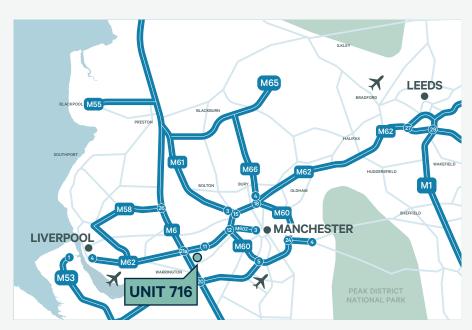

SUBSTANTIAL MEZZANINE LEVEL

2X LEVEL LOADING DOORS

LARGE SECURE YARD

GLAZED RECEPTION AREA

SEPARATE CAR PARK WITH 38 SPACES

500kva – Electricity supply 4MW – Gas supply 3.3l/s - Water Capacity

Location

The unit is located within Birchwood Park which lies less than 1.5 miles from J11 of the M62 Motorway providing excellent connectivity to the wider regional and national motorway network.

Birchwood Park benefits from excellent public transport links with several bus services running directly through the Park.

Birchwood Railway Station lies 1.8m to the south west and provides direct access to Manchester Piccadilly.

#### **DRIVE TIMES**

M62 Junction 11 5 minutes (1.5 miles)

**Birchwood Railway Station** 6 minutes (1.8 miles)

**Manchester City Centre** 28 minutes (14.5 miles)